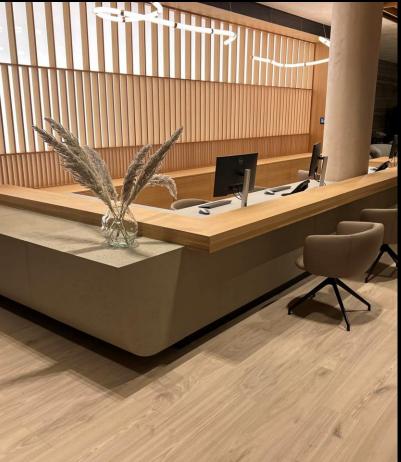

# **Melea Hotel**

### Sárvár

Year of handover: 2023.
Delivered products:
Unique prefabricated products:
reception desk, movie
theater,smoking room ,bench,
flagstone
Produced quantity: 70 m<sup>3</sup>