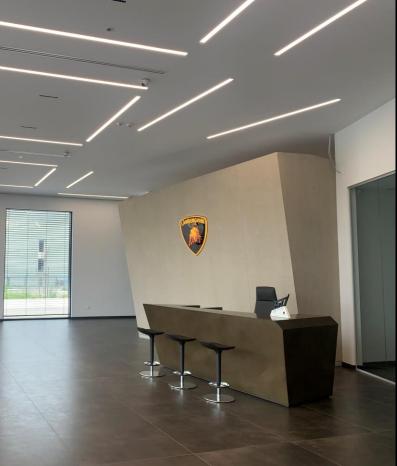

# Lamborghini showroom

Budapest
Year of handover: 2023.
Delivered products:
Complete prefabricated structure

Floor area: 635 m<sup>2</sup> Produced quantity: 73 m<sup>3</sup>