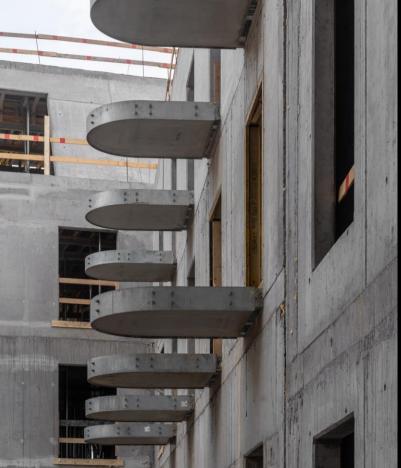

### **Bem Hotel**

**Budapest** Year of handover: 2023.

Delivered products: Prefabricated balconies

Floor area:

Ground floor: 1.587 m<sup>2</sup>

1. floor: 1.395 m<sup>2</sup>

2. floor: 1.395 m<sup>2</sup> – balcony

3. floor: 1.395 m<sup>2</sup> – balcony 4. floor: 1.395 m<sup>2</sup> – balcony 5. floor: 319 m<sup>2</sup>

Produced quantity: 30 pc