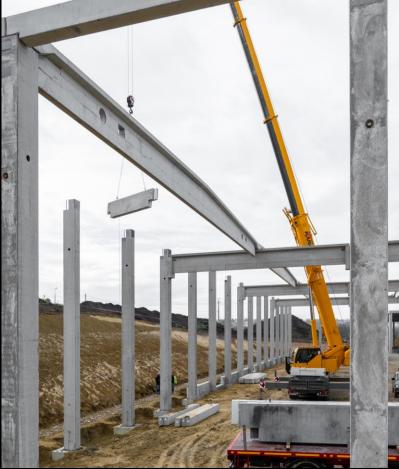

## **Airbus** production hall and warehouse

**Gyula** Year of handover: 2022. Delivered products:
Complete prefabricated structure

Floor area: 13.000 m<sup>2</sup>

Produced quantity: 2.150 m<sup>3</sup>

### Iváncsa

Year of handover: 2022.

Delivered products:

Complete prefabricated structure

Floor area: 30.000 m<sup>2</sup>

Produced quantity: 2.900 m<sup>3</sup>