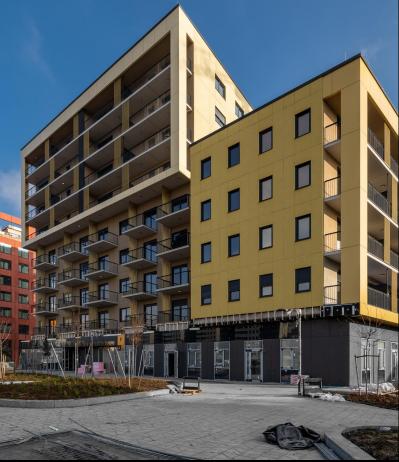

### BudaPart urban district development

**Budapest** 

BOG Hotel and office buildings

BRF residential building

**BRG** building

Year of handover: 2022.

Delivered products:

prefabricated sandwich wall

panels

Facade wall panel: BOG Hotel: 18.000 m<sup>2</sup> BOG Office: 12.700 m<sup>2</sup>

BRF residential building:

12.000 m<sup>2</sup>

Produced quantity: BOG Hotel: 1.200 m<sup>3</sup> BOG office: 940 m<sup>3</sup>