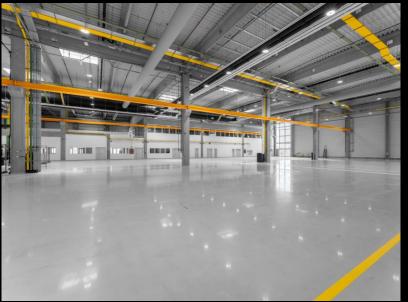

## **Airbus** production hall and warehouse

**Gyula** Year of handover: 2022. Delivered products:
Complete prefabricated structure

Floor area: 13.000 m<sup>2</sup>

Produced quantity: 2.150 m<sup>3</sup>