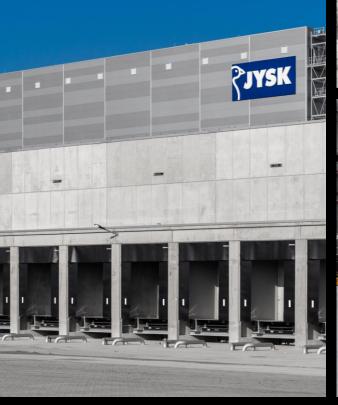

### JYSK DCE logistics center

### **Ecser**

Year of **handover**: 2021. Delivered products:
Complete prefabricated structure

Floor area: 143.000 m<sup>2</sup> Produced quantity: 4.780 m<sup>3</sup>