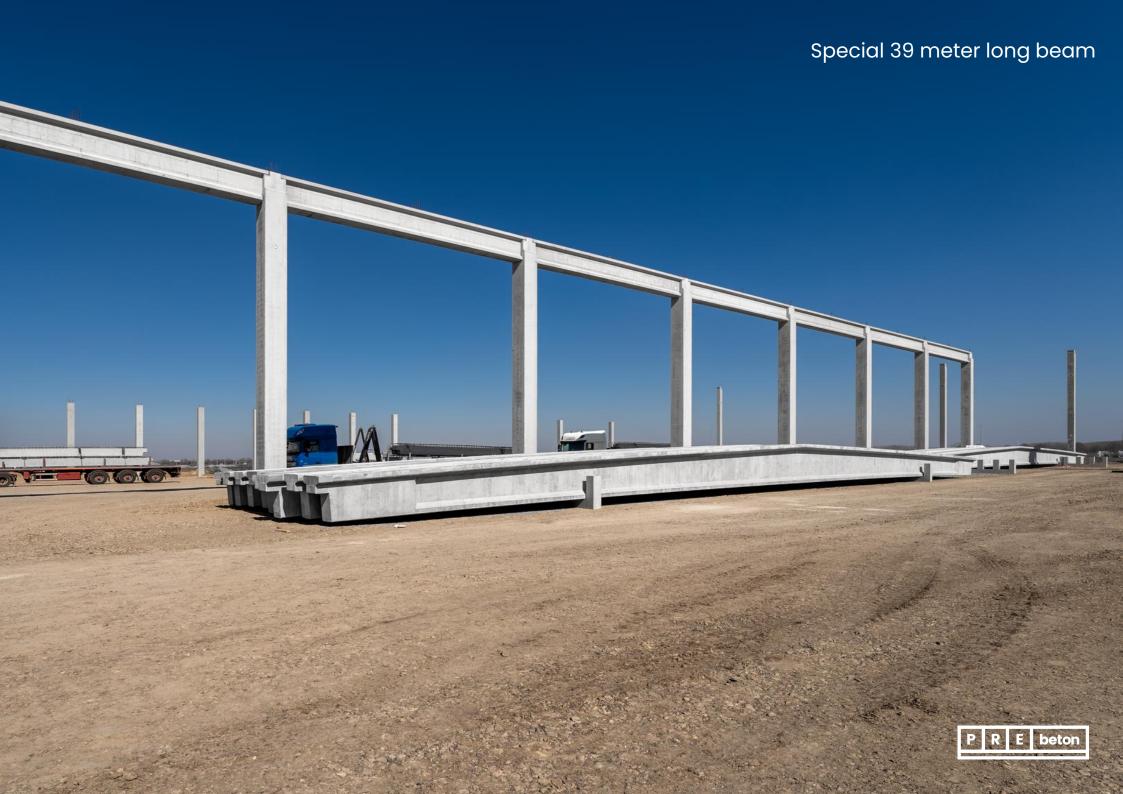

### JYSK DCE logistics center

### **Ecser**

Year of **handover**: 2021. Delivered products:
Complete prefabricated structure

Floor area: 143.000 m<sup>2</sup> Produced quantity: 4.780 m<sup>3</sup>