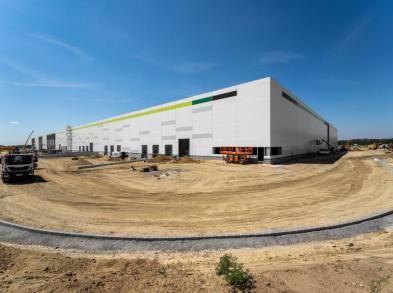

### JYSK DCE logistics center

### **Ecser**

Year of **handover**: 2021. Delivered products:
Complete prefabricated structure

Floor area: 143.000 m<sup>2</sup> Produced quantity: 4.780 m<sup>3</sup>