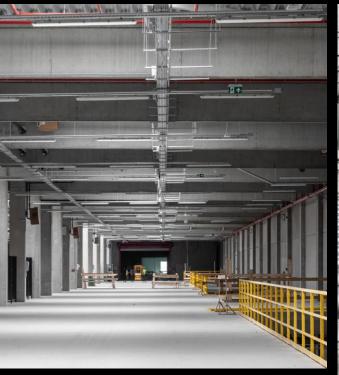

### JYSK DCE logistics center

### **Ecser**

Year of **handover**: 2021. Delivered products:
Complete prefabricated structure

Floor area: 143.000 m<sup>2</sup> Produced quantity: 4.780 m<sup>3</sup>