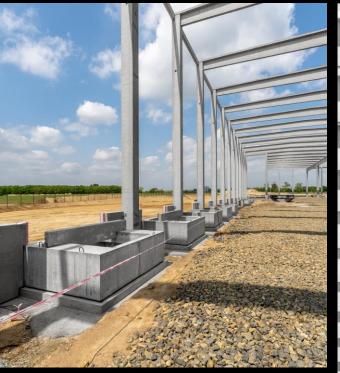

## **Airbus** production hall and warehouse

**Gyula** Year of handover: 2022. Delivered products:
Complete prefabricated structure

Floor area: 13.000 m<sup>2</sup>

Produced quantity: 2.150 m<sup>3</sup>

### Iváncsa

Year of handover: 2022.

Delivered products:

Complete prefabricated structure

Floor area: 30.000 m<sup>2</sup>

Produced quantity: 2.900 m<sup>3</sup>