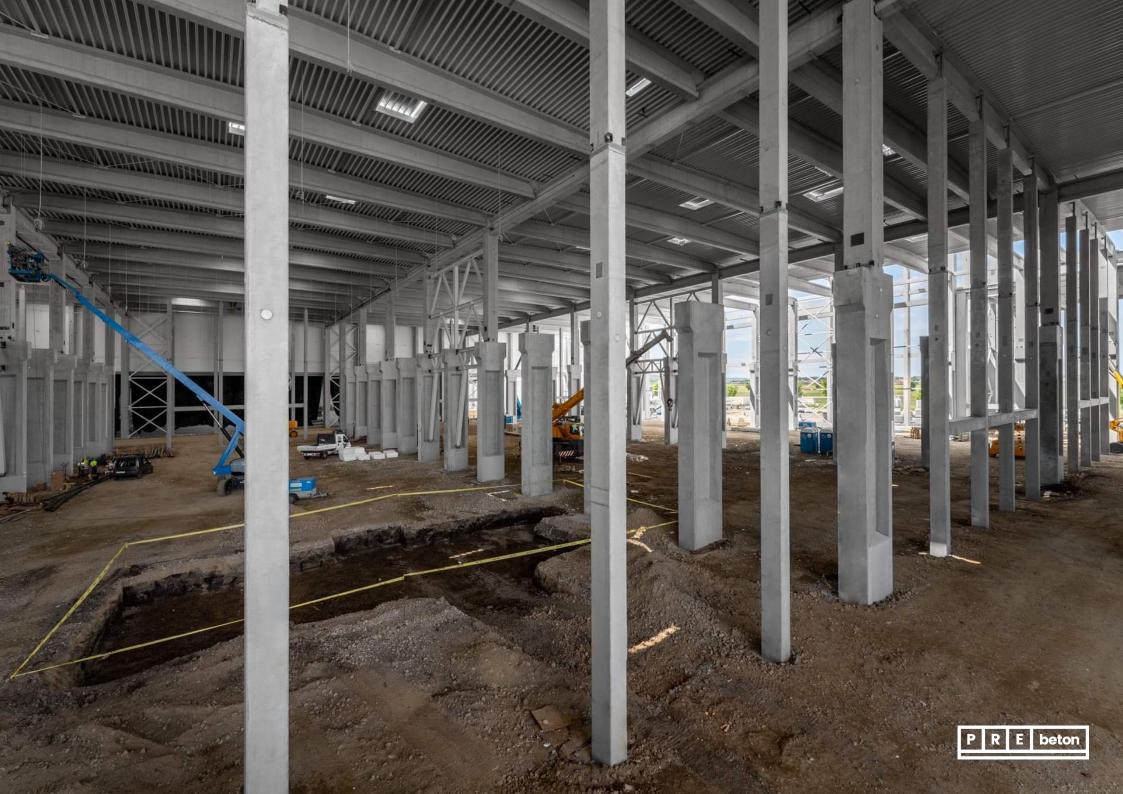

### JYSK DCE logistics center

### **Ecser**

Year of **handover**: 2021. Delivered products:
Complete prefabricated structure

Floor area: 143.000 m<sup>2</sup> Produced quantity: 4.780 m<sup>3</sup>