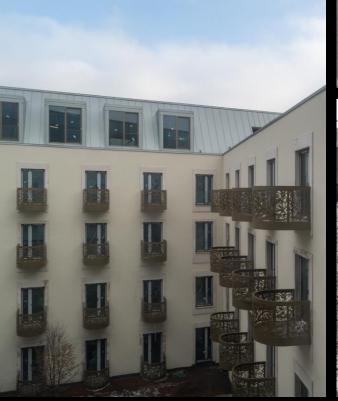

### **Bem Hotel**

**Budapest** Year of handover: 2023.

Delivered products: Prefabricated balconies

Floor area:

Ground floor: 1.587 m<sup>2</sup>

1. floor: 1.395 m<sup>2</sup>

2. floor: 1.395 m<sup>2</sup> – balcony

3. floor: 1.395 m<sup>2</sup> – balcony 4. floor: 1.395 m<sup>2</sup> – balcony 5. floor: 319 m<sup>2</sup>

Produced quantity: 30 pc