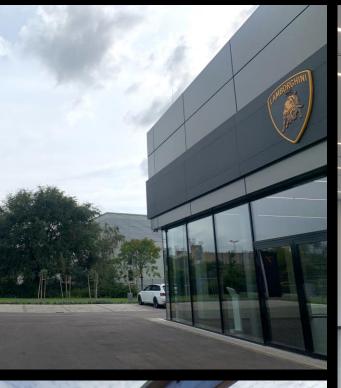

# Lamborghini showroom

Budapest
Year of handover: 2023.
Delivered products:
Complete prefabricated structure

Floor area: 635 m<sup>2</sup> Produced quantity: 73 m<sup>3</sup>