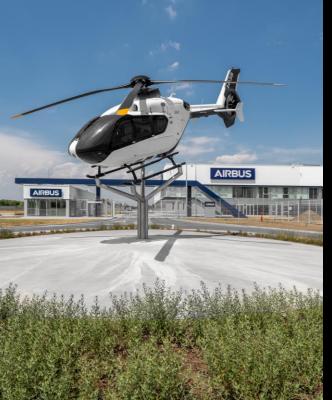

## **Airbus** production hall and warehouse

**Gyula** Year of handover: 2022. Delivered products:
Complete prefabricated structure

Floor area: 13.000 m<sup>2</sup>

Produced quantity: 2.150 m<sup>3</sup>