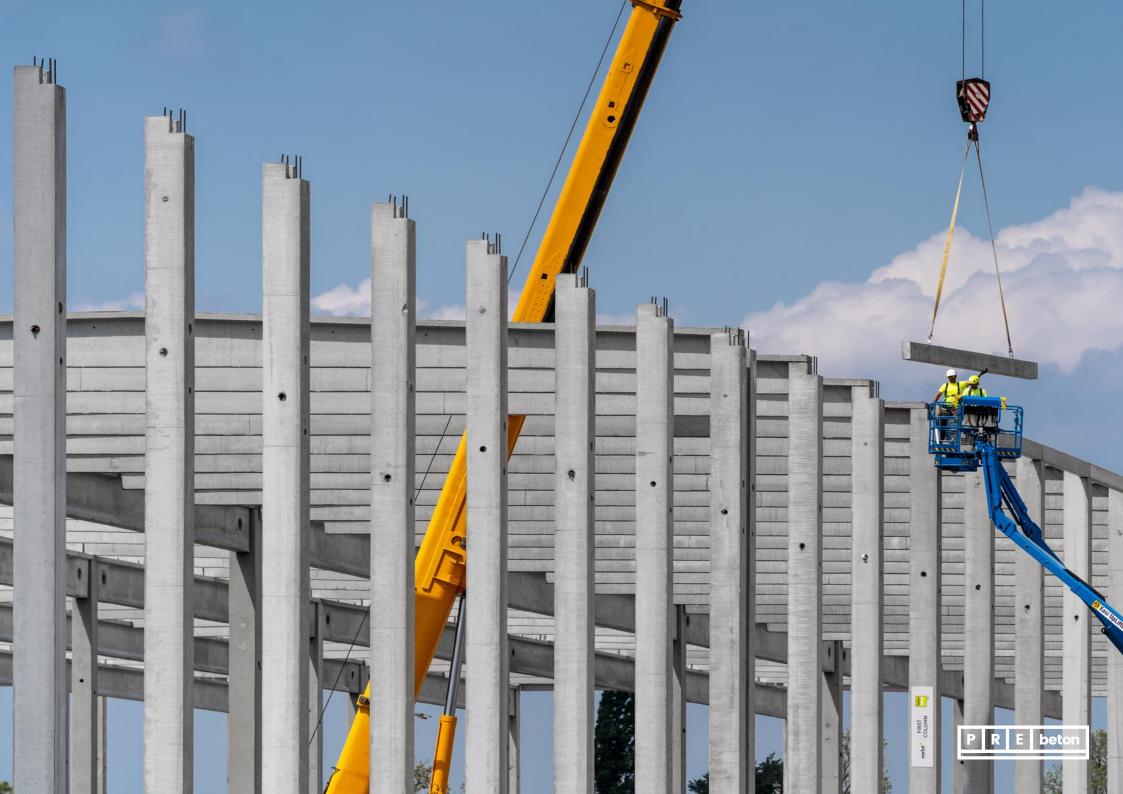

### JYSK DCE logistics center

### **Ecser**

Year of **handover**: 2021. Delivered products:
Complete prefabricated structure

Floor area: 143.000 m<sup>2</sup> Produced quantity: 4.780 m<sup>3</sup>