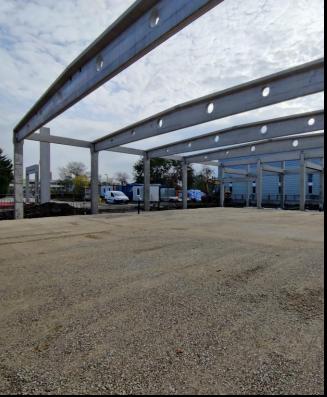

## **Airbus** production hall and warehouse

**Gyula** Year of handover: 2022. Delivered products:
Complete prefabricated structure

Floor area: 13.000 m<sup>2</sup>

Produced quantity: 2.150 m<sup>3</sup>