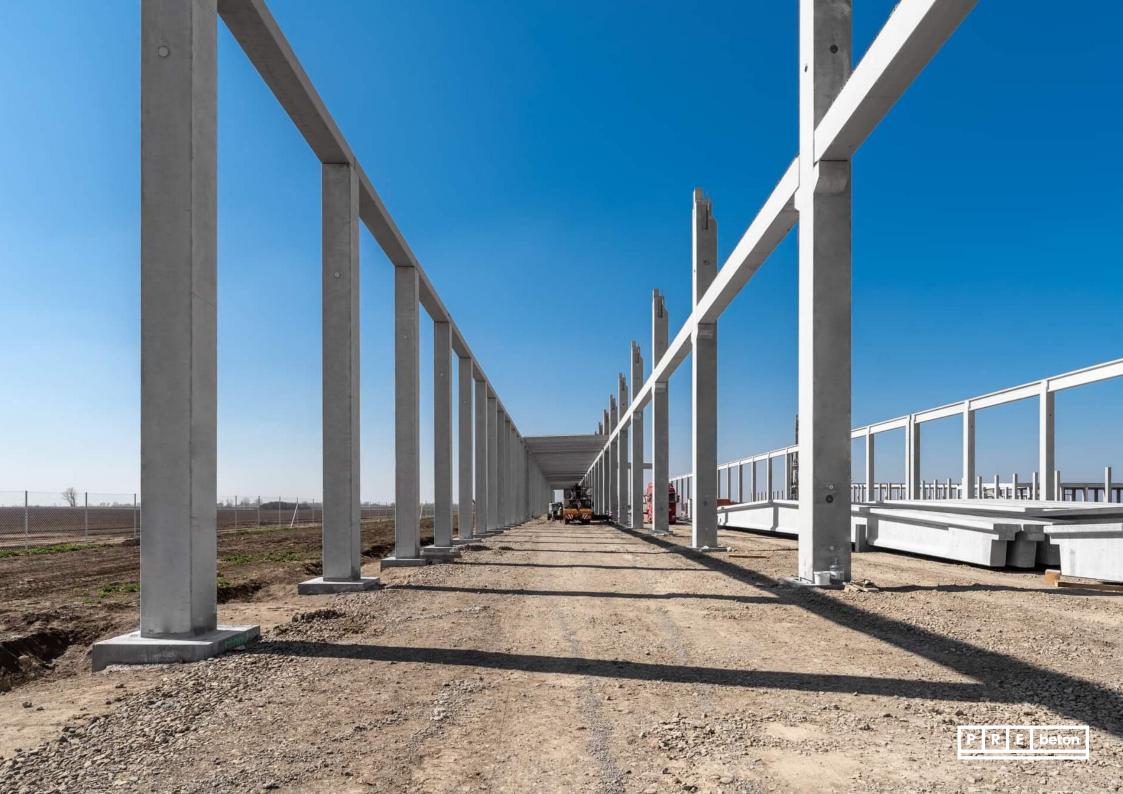

### JYSK DCE logistics center

### **Ecser**

Year of **handover**: 2021. Delivered products:
Complete prefabricated structure

Floor area: 143.000 m<sup>2</sup> Produced quantity: 4.780 m<sup>3</sup>