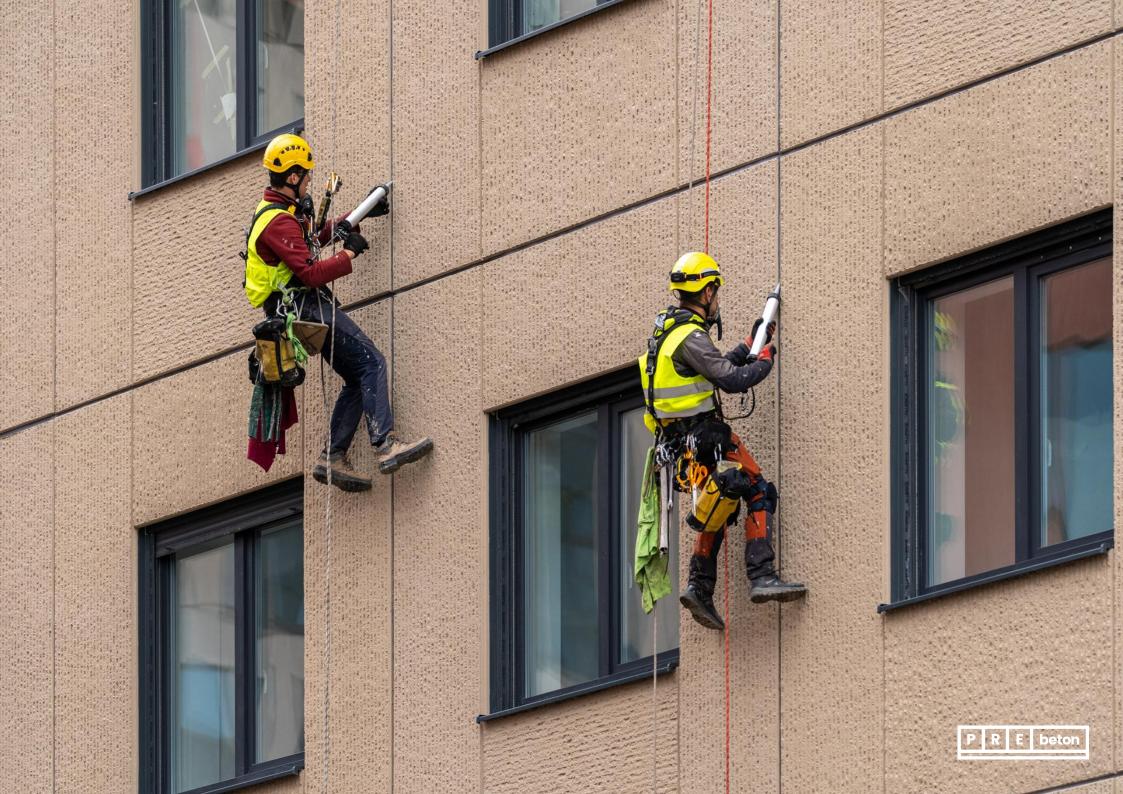

sup>2</sup>
Produced quantity: 5.900 m<sup>3</sup>

P R E beton















# CHERVON-Auto production hall

### **Miskolc**

Year of handover: 2022.
Delivered products:
Complete prefabricated stucture
Floor area: 24.000 m<sup>2</sup>
Produced quantity: 4.070 m<sup>3</sup>















### BudaPart urban district development

**Budapest** 

BOG Hotel and office buildings

BRF residential building

**BRG** building

Year of handover: 2022.

Delivered products:

prefabricated sandwich wall

panels

Facade wall panel: BOG Hotel: 18.000 m<sup>2</sup> BOG Office: 12.700 m<sup>2</sup>

BRF residential building:

12.000 m<sup>2</sup>

Produced quantity: BOG Hotel: 1.200 m<sup>3</sup> BOG office: 940 m<sup>3</sup>

BRF residential building: 850

 $m^3$ 

BRG building: 2.900 m<sup>3</sup>



















## **Airbus** production hall and warehouse

**Gyula** Year of handover: 2022. Delivered products:
Complete prefabricated structure

Floor area: 13.000 m<sup>2</sup>

Produced quantity: 2.150 m<sup>3</sup>















### **SK Iváncsa Battery factory**

### Iváncsa

Year of handover: 2022.

Delivered products:

Complete prefabricated structure

Floor area: 30.000 m<sup>2</sup>

Produced quantity: 2.900 m<sup>3</sup>















### **HYDRO Alumínium bottom**house and office

### Székesfehérvár

Year of handover: 2023.

Delivered products:
Complete prefabricated structure
Floor area: 21.000 m<sup>2</sup>
Produced quantity: 3.540 m<sup>3</sup>



















### **SIEMENS ENERGY** production hall

Budapest
Year of handover: 2023.
Delivered products:
Complete prefabric