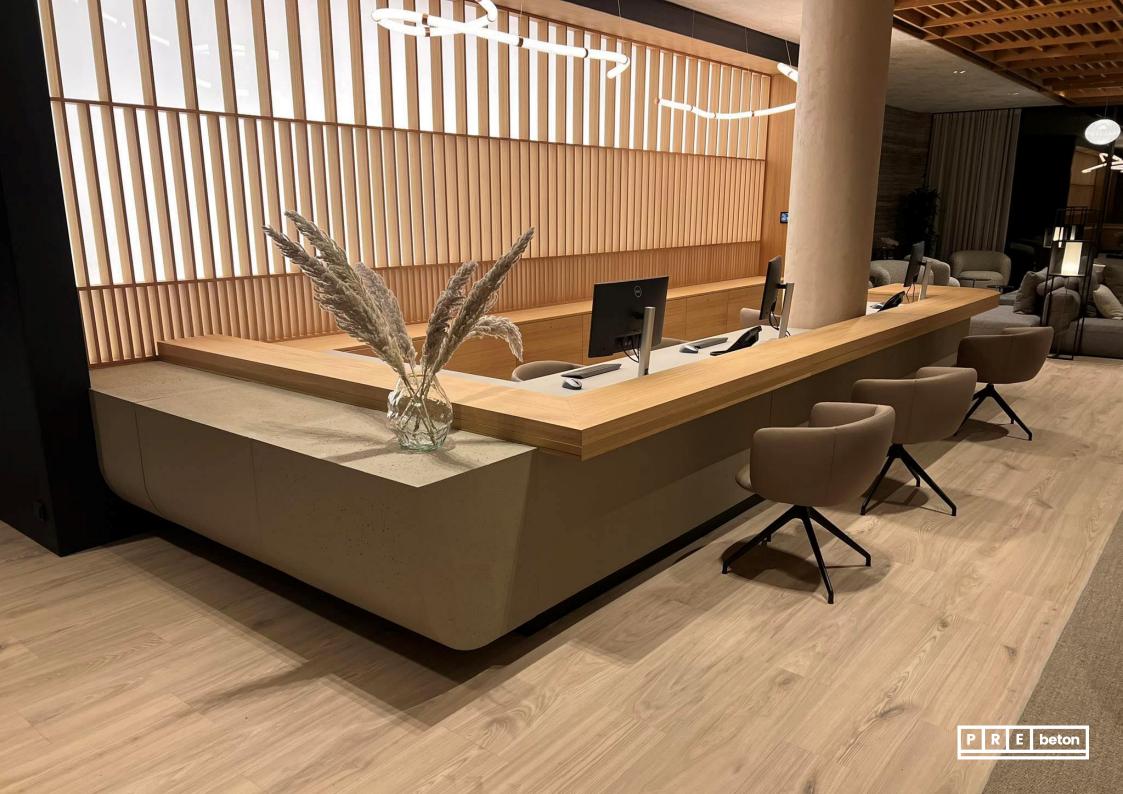

# **Melea Hotel**

### Sárvár

Year of handover: 2023.
Delivered products:
Unique prefabricated products:
reception desk, movie
theater,smoking room ,bench,
flagstone
Produced quantity: 70 m<sup>3</sup>