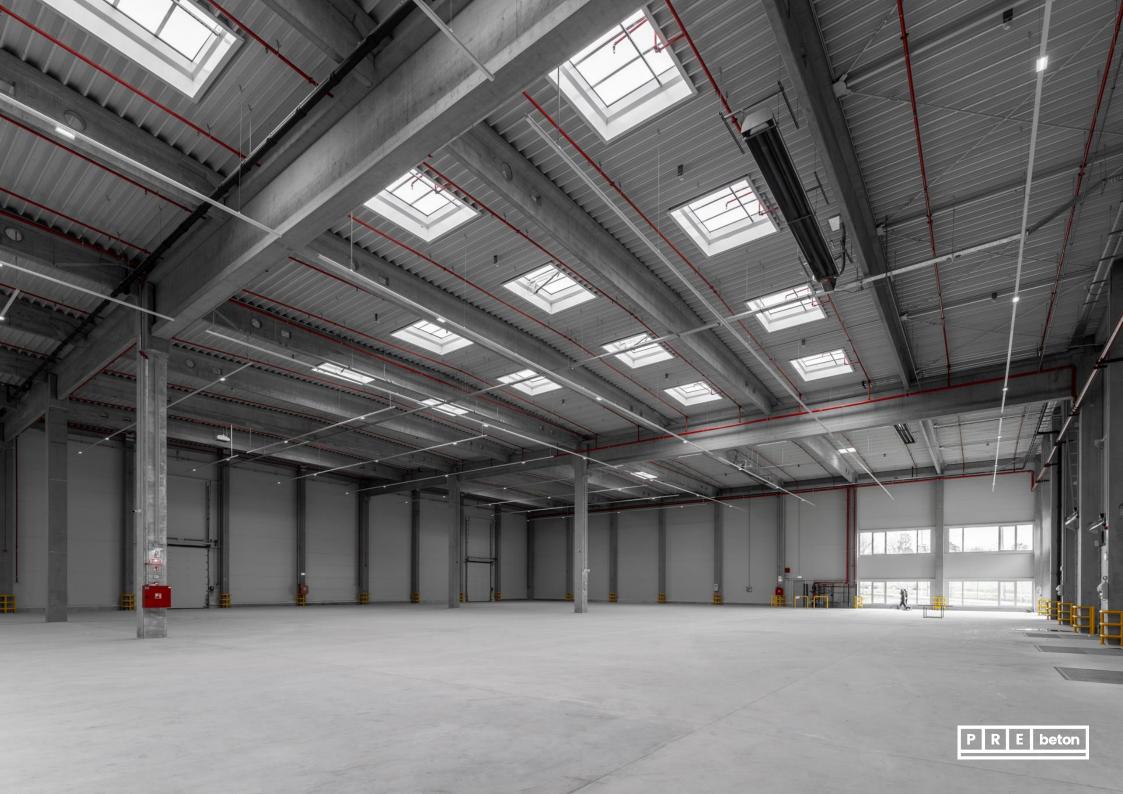

# **Panattoni City Logistics**

### Törökbálint

Year of handover: 2023.

Delivered products:
Complete prefabricated structure

Floor area:

A building:
B building:
C building:
D building:
Produced quantity: 3.382 m<sup>2</sup> 4.178 m<sup>2</sup>  $5.553 \, m^2$ 

 $4.178 \text{ m}^2$ 

2.130 m<sup>3</sup>