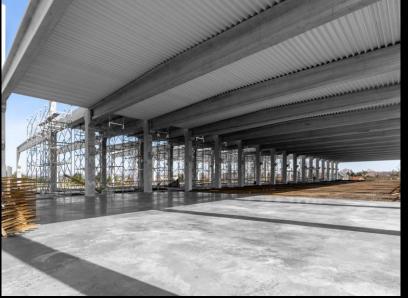

### **Ecser**

Year of **handover**: 2021. Delivered products:
Complete prefabricated structure

Floor area: 143.000 m<sup>2</sup> Produced quantity: 4.780 m<sup>3</sup>