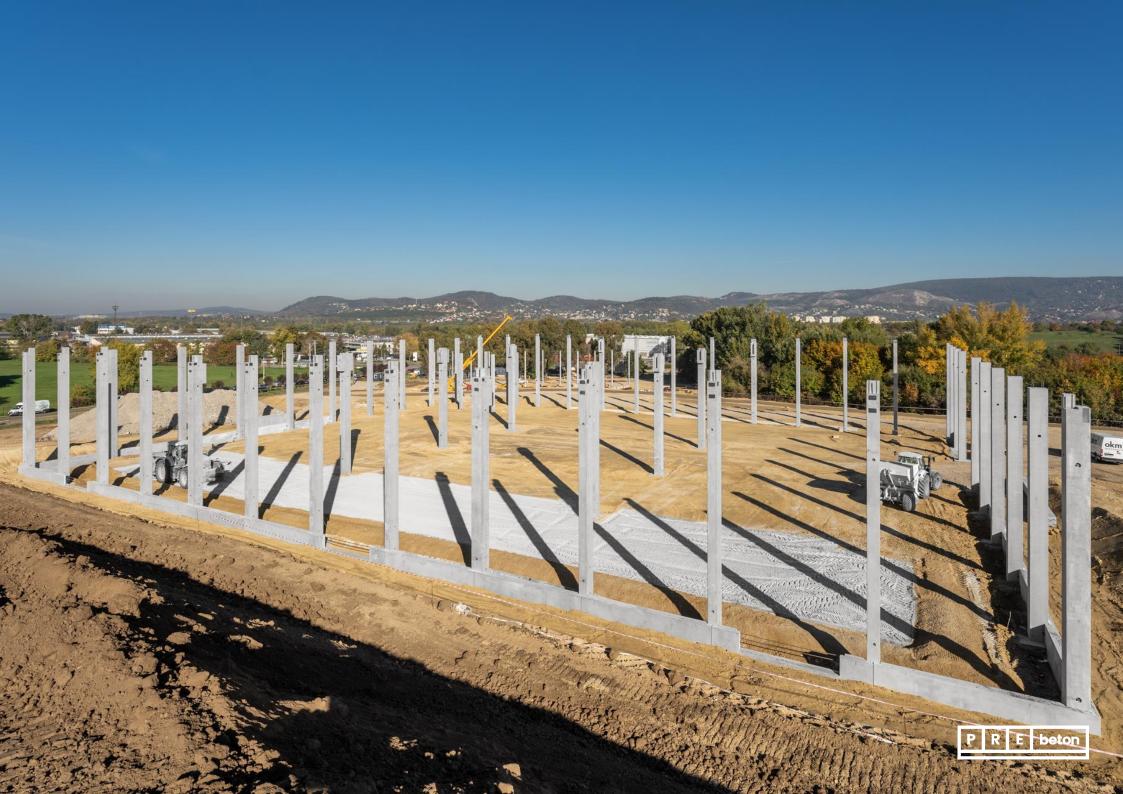

# **Panattoni City Logistics**

### Törökbálint

Year of handover: 2023.

Delivered products:
Complete prefabricated structure

Floor area:

A building:
B building:
C building:
D building:
Produced quantity: 3.382 m<sup>2</sup> 4.178 m<sup>2</sup>  $5.553 \, m^2$ 

 $4.178 \text{ m}^2$ 

2.130 m<sup>3</sup>