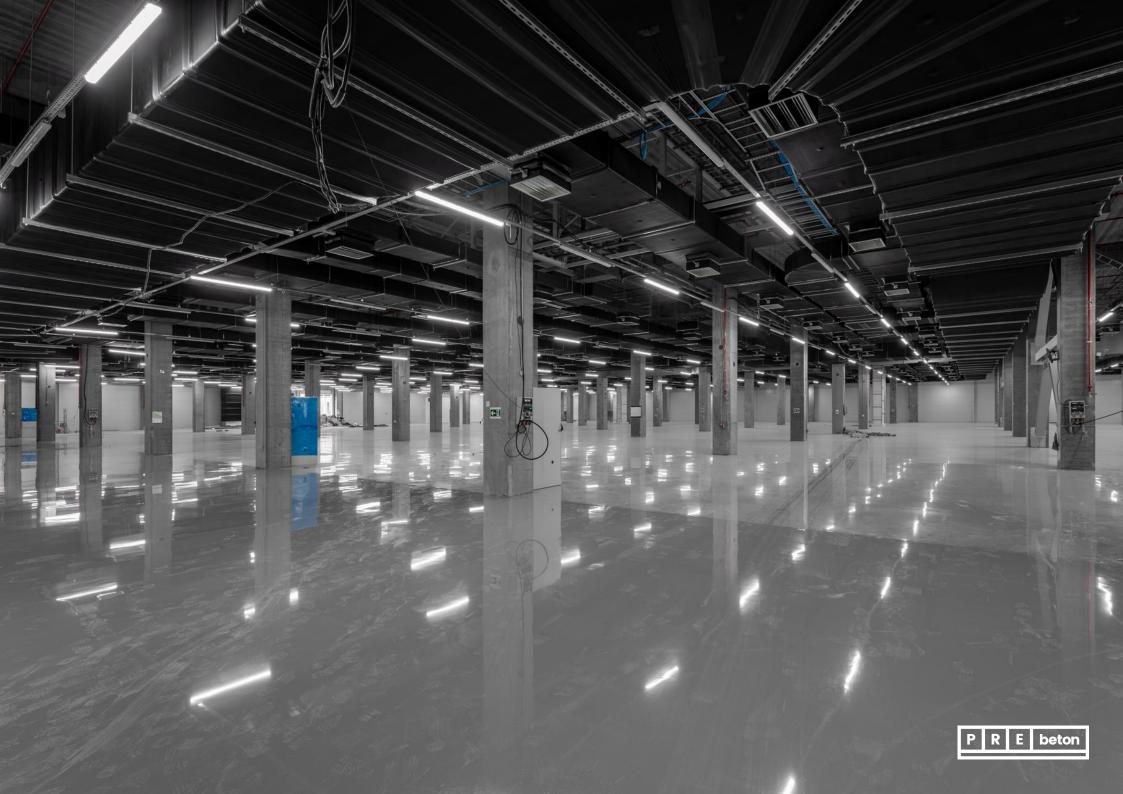

2022.

Delivered products:

prefabricated sandwich wall

panels

Facade wall panel: BOG Hotel: 18.000 m<sup>2</sup> BOG Office: 12.700 m<sup>2</sup>

BRF residential building:

12.000 m<sup>2</sup>

Produced quantity: BOG Hotel: 1.200 m<sup>3</sup> BOG office: 940 m<sup>3</sup>

BRF residential building: 850

 $m^3$ 

BRG building: 2.900 m<sup>3</sup>



















## **Airbus** production hall and warehouse

**Gyula** Year of handover: 2022. Delivered products:
Complete prefabricated structure

Floor area: 13.000 m<sup>2</sup>

Produced quantity: 2.150 m<sup>3</sup>















### **SK Iváncsa Battery factory**

### Iváncsa

Year of handover: 2022.

Delivered products:

Complete prefabricated structure

Floor area: 30.000 m<sup>2</sup>

Produced quantity: 2.900 m<sup>3</sup>















### **HYDRO Alumínium bottom**house and office

### Székesfehérvár

Year of handover: 2023.

Delivered products:
Complete prefabricated structure
Floor area: 21.000 m<sup>2</sup>
Produced quantity: 3.540 m<sup>3</sup>



















### **SIEMENS ENERGY** production hall

Budapest
Year of handover: 2023.
Delivered products:
Complete prefabricated structure

Floor area: 17.000 m<sup>2</sup> Produced quantity: 3.660 m<sup>3</sup>

















# **National Film Institute** Public Nonprofit Ltd. Site development

### Fót

Year of handover: 2023

Delivered products:
Kcomplete prefabricated products:

Floor area:

540 m<sup>2</sup> 1. building: 2. building:  $700 \, \text{m}^2$ 3. building:  $1.000 \, \text{m}^2$ 4. building: 5. building: Produced quantity:  $1.000 \, m^2$  $