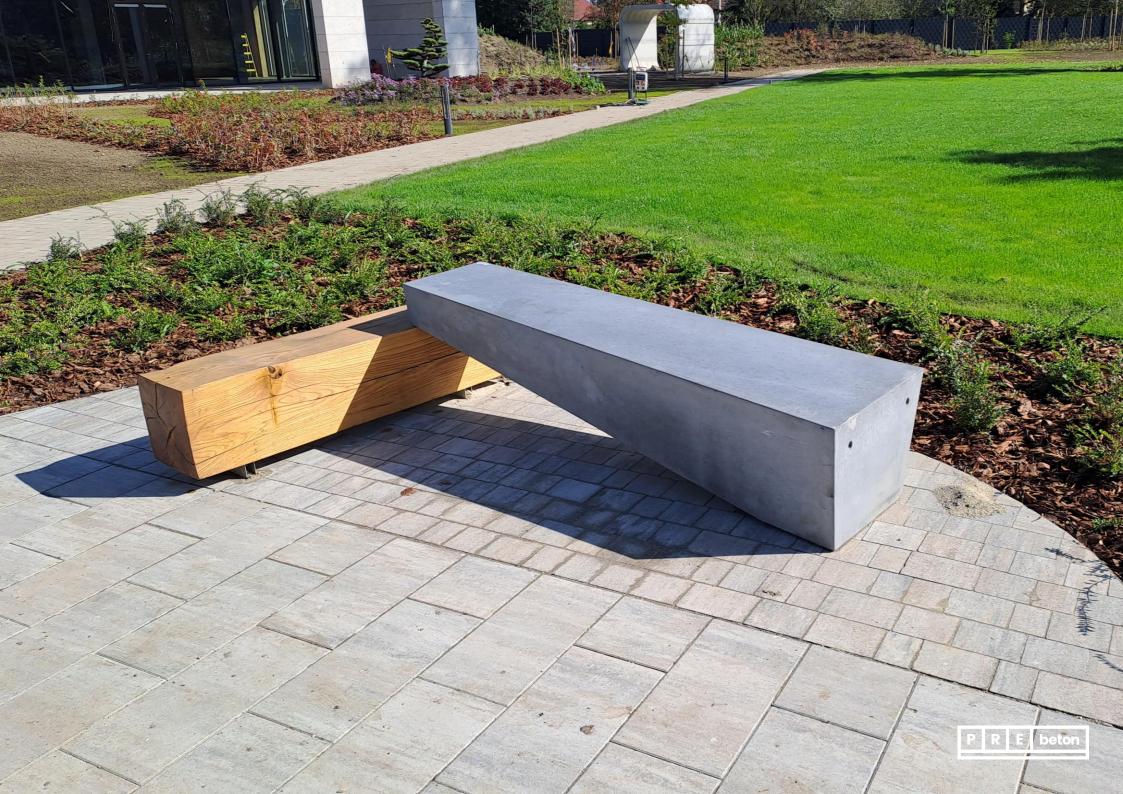

# **Melea Hotel**

### Sárvár

Year of handover: 2023.
Delivered products:
Unique prefabricated products:
reception desk, movie
theater,smoking room ,bench,
flagstone
Produced quantity: 70 m<sup>3</sup>