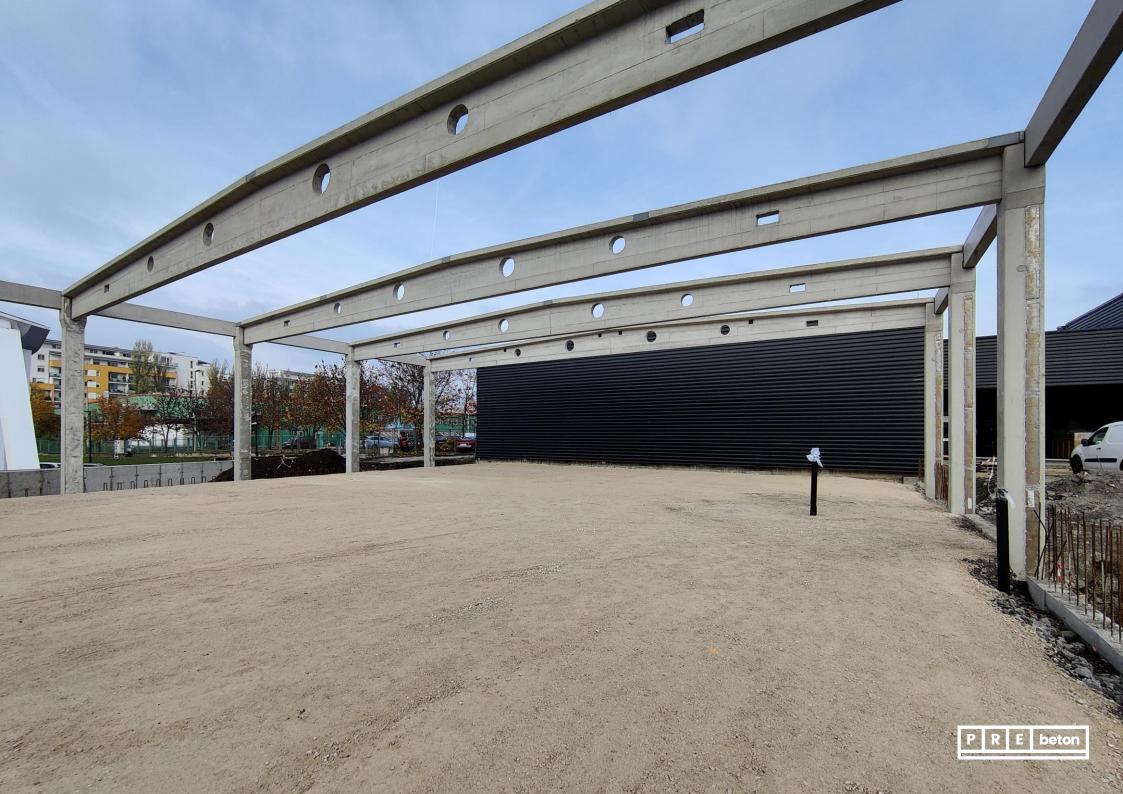

# Lamborghini showroom

Budapest
Year of handover: 2023.
Delivered products:
Complete prefabricated structure

Floor area: 635 m<sup>2</sup> Produced quantity: 73 m<sup>3</sup>