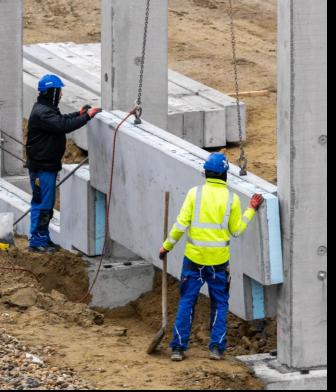

## **Airbus** production hall and warehouse

**Gyula** Year of handover: 2022. Delivered products:
Complete prefabricated structure

Floor area: 13.000 m<sup>2</sup>

Produced quantity: 2.150 m<sup>3</sup>

### Iváncsa

Year of handover: 2022.

Delivered products:

Complete prefabricated structure

Floor area: 30.000 m<sup>2</sup>

Produced quantity: 2.900 m<sup>3</sup>