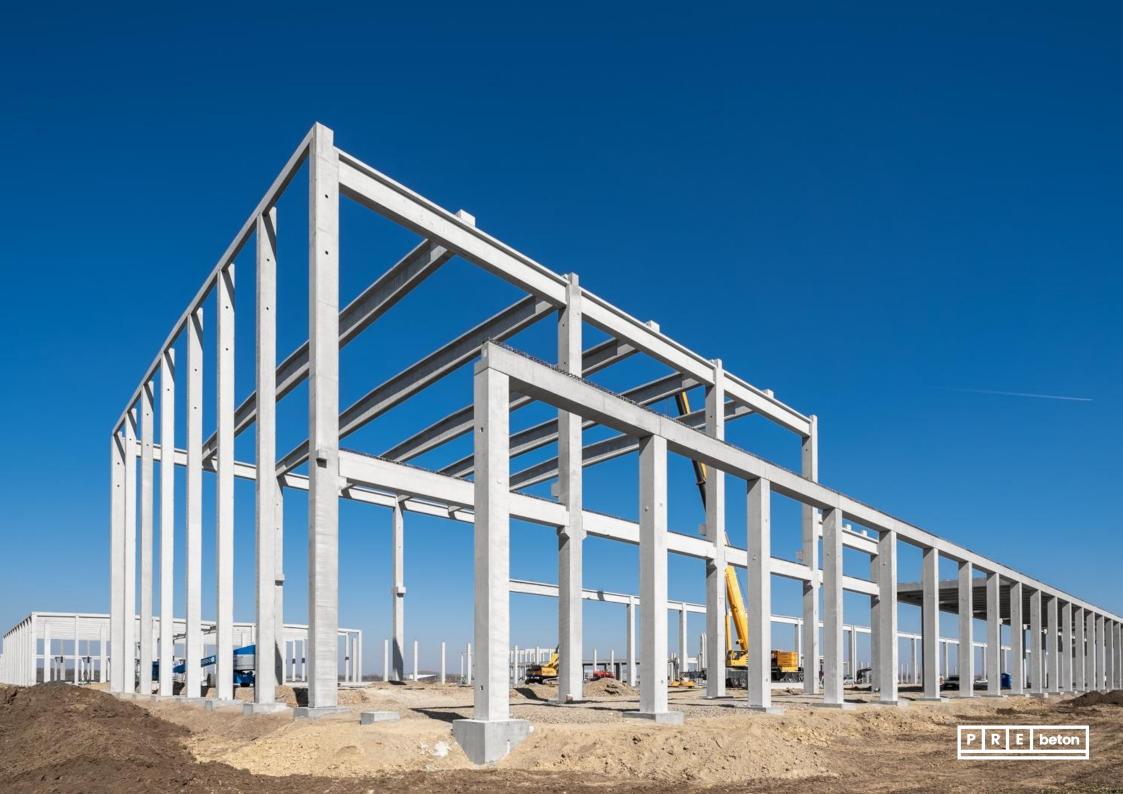

### JYSK DCE logistics center

### **Ecser**

Year of **handover**: 2021. Delivered products:
Complete prefabricated structure

Floor area: 143.000 m<sup>2</sup> Produced quantity: 4.780 m<sup>3</sup>