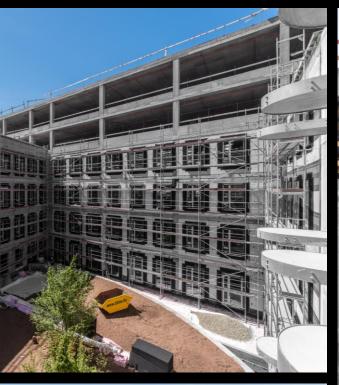

### **Bem Hotel**

**Budapest** Year of handover: 2023.

Delivered products: Prefabricated balconies

Floor area:

Ground floor: 1.587 m<sup>2</sup>

1. floor: 1.395 m<sup>2</sup>

2. floor: 1.395 m<sup>2</sup> – balcony

3. floor: 1.395 m<sup>2</sup> – balcony 4. floor: 1.395 m<sup>2</sup> – balcony 5. floor: 319 m<sup>2</sup>

Produced quantity: 30 pc