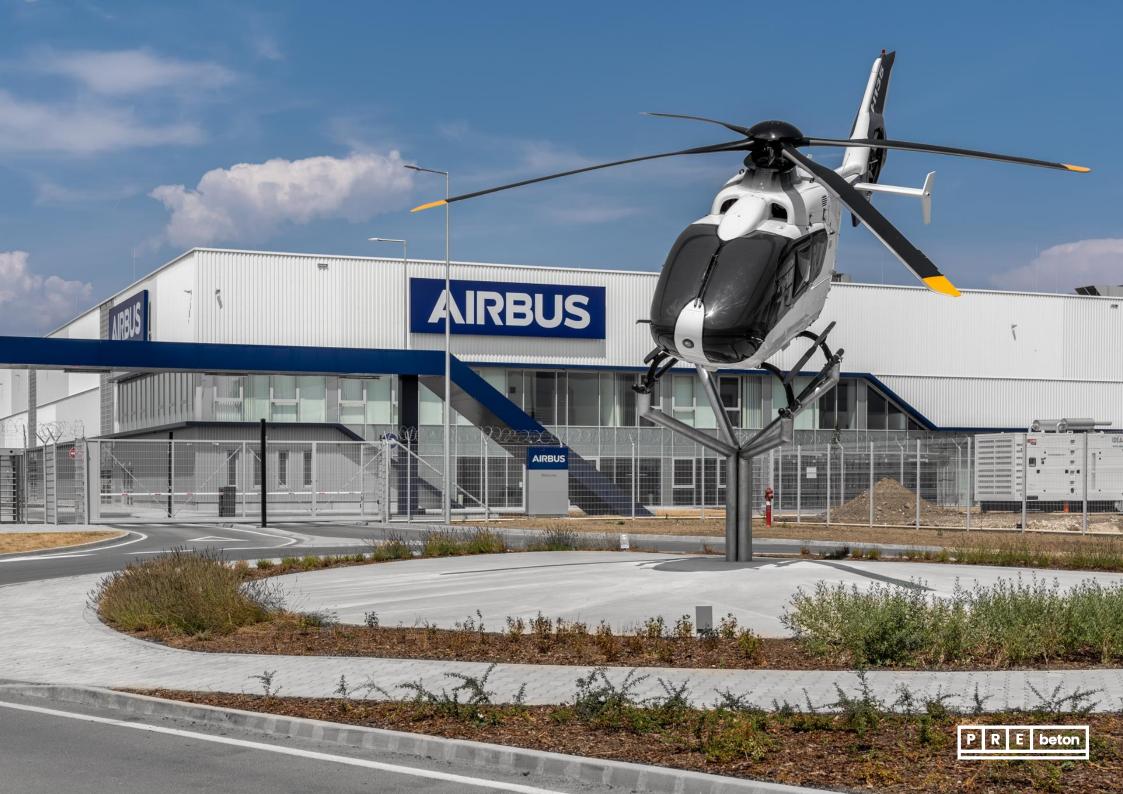

## **Airbus** production hall and warehouse

**Gyula** Year of handover: 2022. Delivered products:
Complete prefabricated structure

Floor area: 13.000 m<sup>2</sup>

Produced quantity: 2.150 m<sup>3</sup>