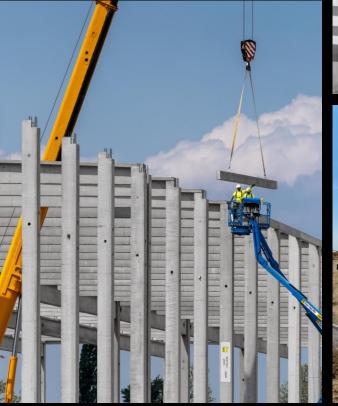

### **SIEMENS ENERGY** production hall

Budapest
Year of handover: 2023.
Delivered products:
Complete prefabricated structure

Floor area: 17.000 m<sup>2</sup> Produced quantity: 3.660 m<sup>3</sup>

# HelloParks Maglód 4 logistics hall

Maglód
Year of handover: 2023.
Delivered products:
Complete prefabricated structure

Floor area: 16.500 m<sup>2</sup> Produced quantity: 3.930 m<sup>3</sup>