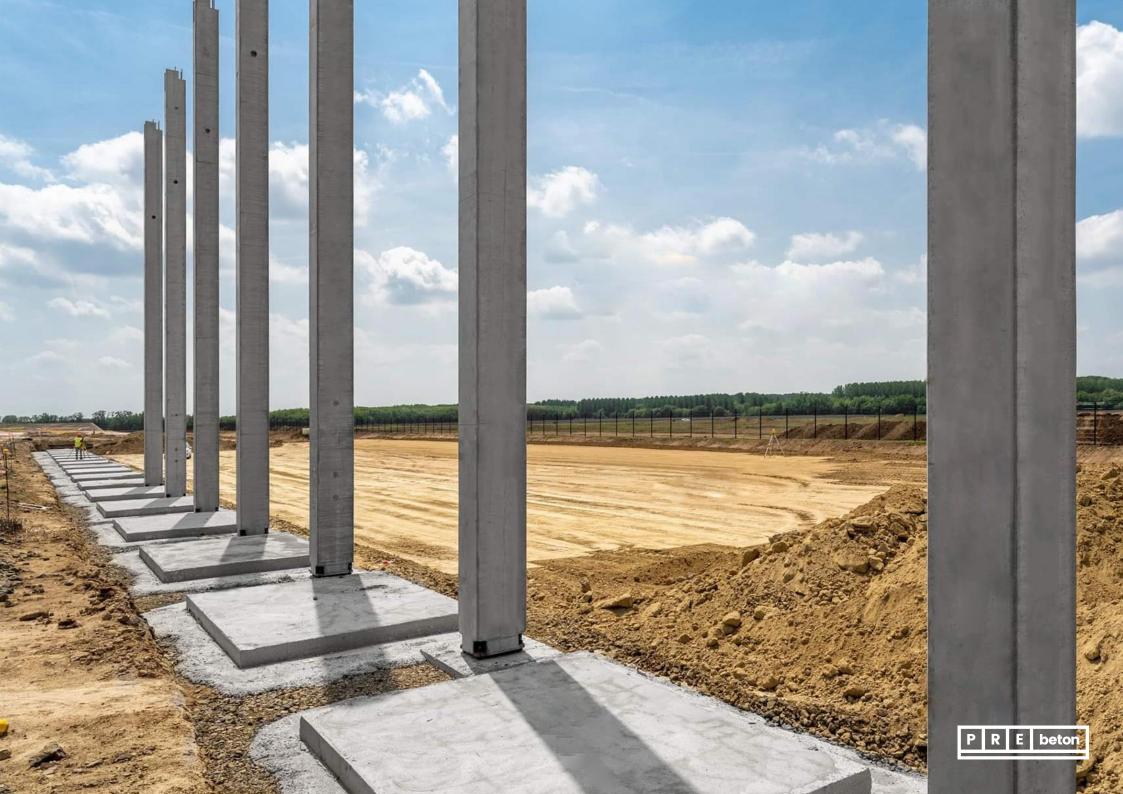

### JYSK DCE logistics center

### **Ecser**

Year of **handover**: 2021. Delivered products:
Complete prefabricated structure

Floor area: 143.000 m<sup>2</sup> Produced quantity: 4.780 m<sup>3</sup>