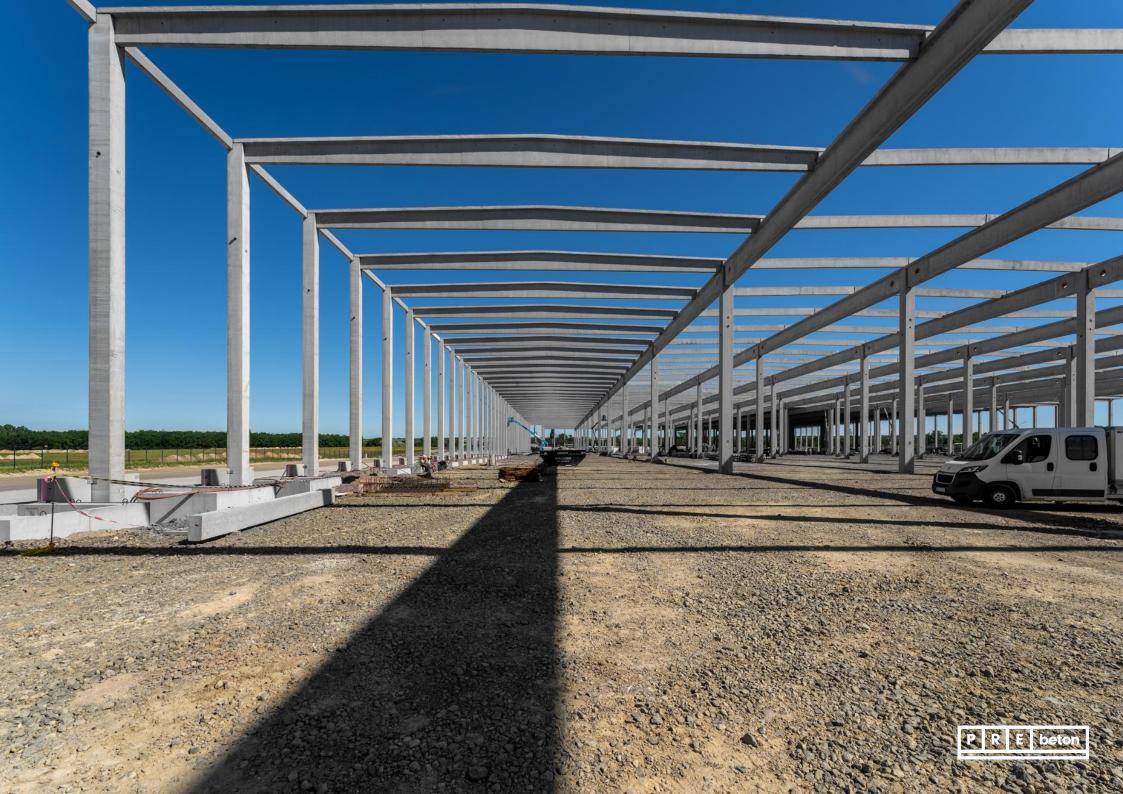

### JYSK DCE logistics center

### **Ecser**

Year of **handover**: 2021. Delivered products:
Complete prefabricated structure

Floor area: 143.000 m<sup>2</sup> Produced quantity: 4.780 m<sup>3</sup>