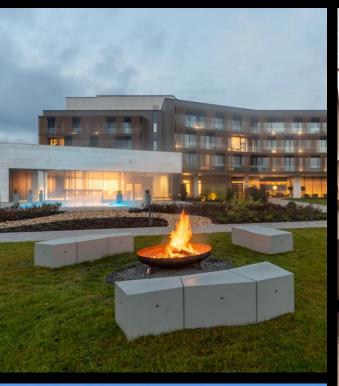

# **Melea Hotel**

### Sárvár

Year of handover: 2023.
Delivered products:
Unique prefabricated products:
reception desk, movie
theater,smoking room ,bench,
flagstone
Produced quantity: 70 m<sup>3</sup>