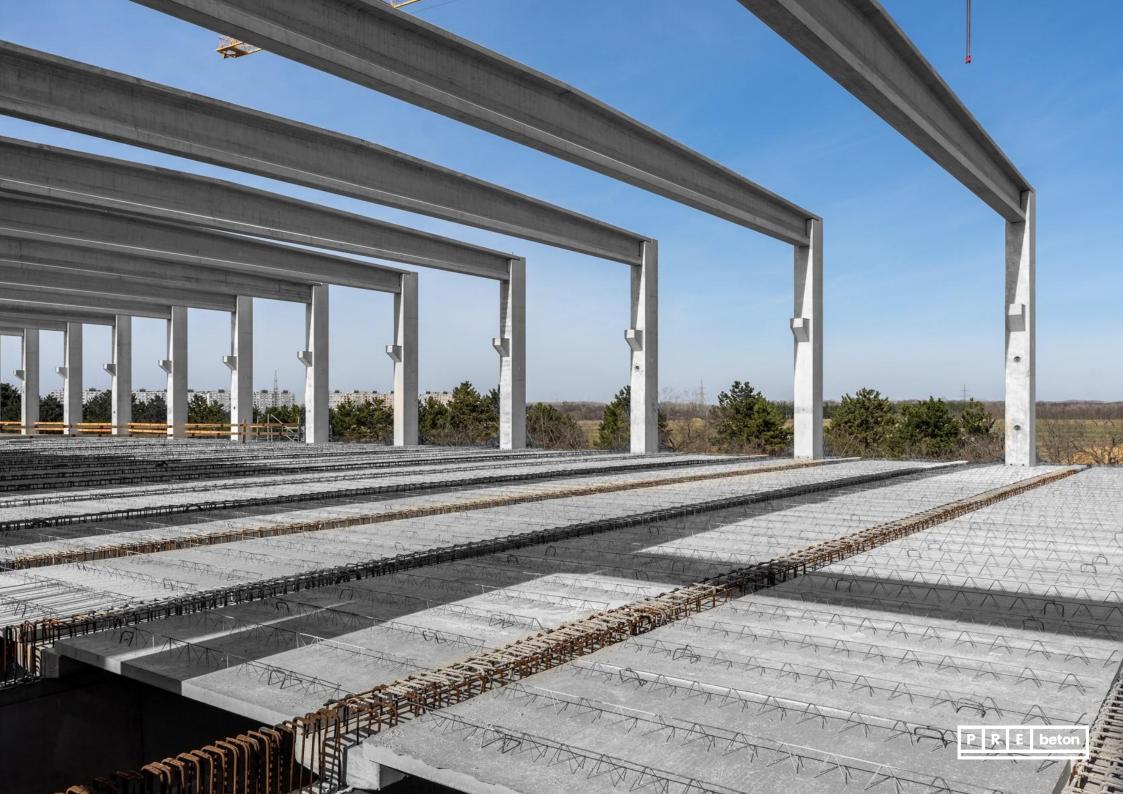

### **Ecser**

Year of **handover**: 2021. Delivered products:
Complete prefabricated structure

Floor area: 143.000 m<sup>2</sup> Produced quantity: 4.780 m<sup>3</sup>