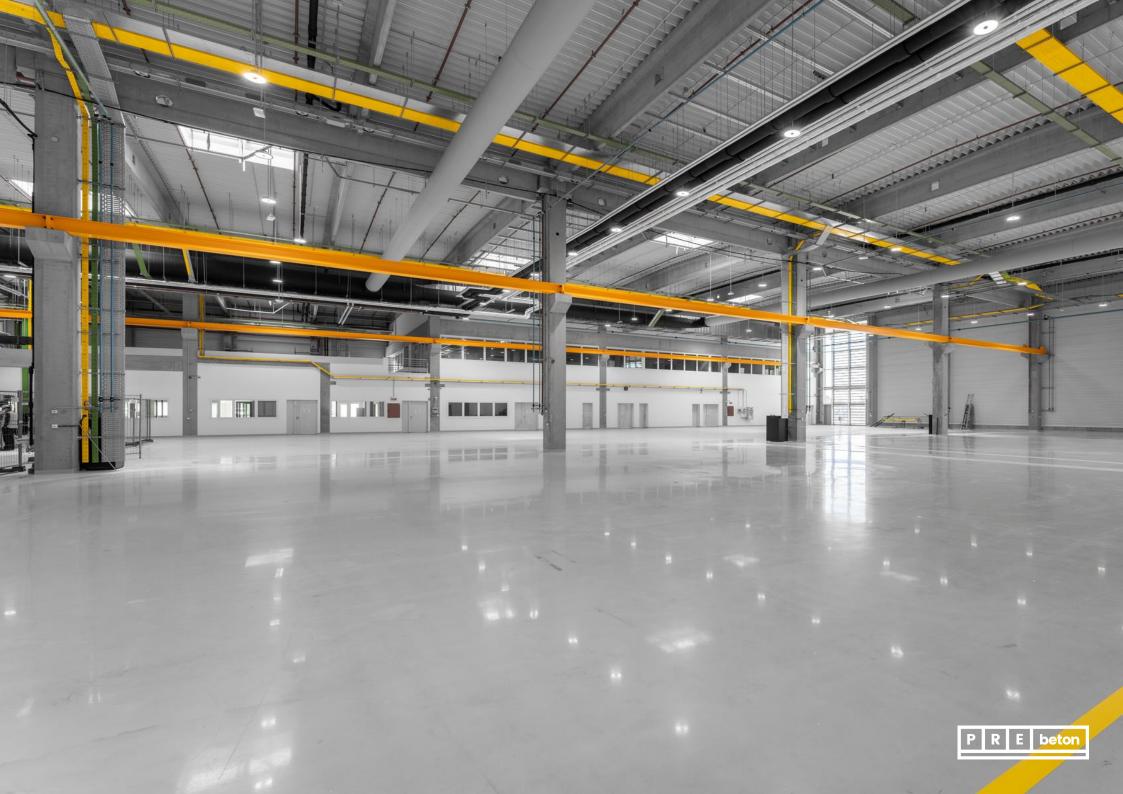

## **Airbus** production hall and warehouse

**Gyula** Year of handover: 2022. Delivered products:
Complete prefabricated structure

Floor area: 13.000 m<sup>2</sup>

Produced quantity: 2.150 m<sup>3</sup>