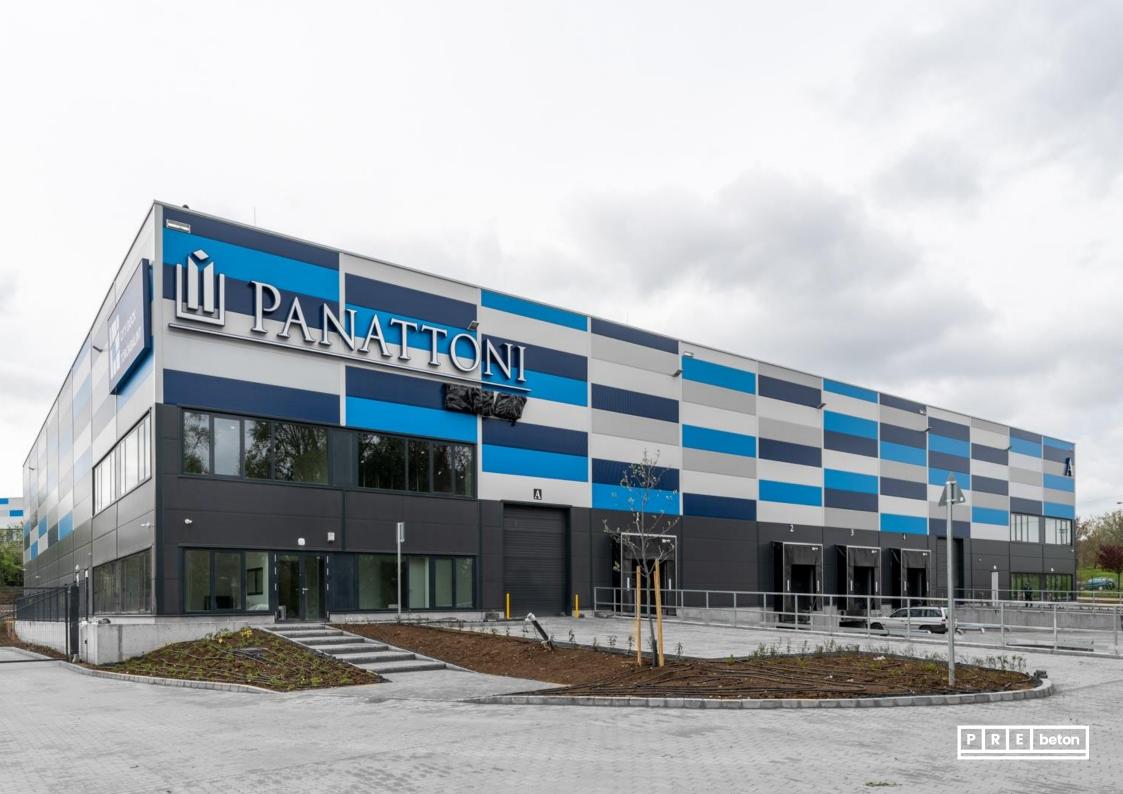

# **Panattoni City Logistics**

### Törökbálint

Year of handover: 2023.

Delivered products:
Complete prefabricated structure

Floor area:

A building:
B building:
C building:
D building:
Produced quantity: 3.382 m<sup>2</sup> 4.178 m<sup>2</sup>  $5.553 \, m^2$ 