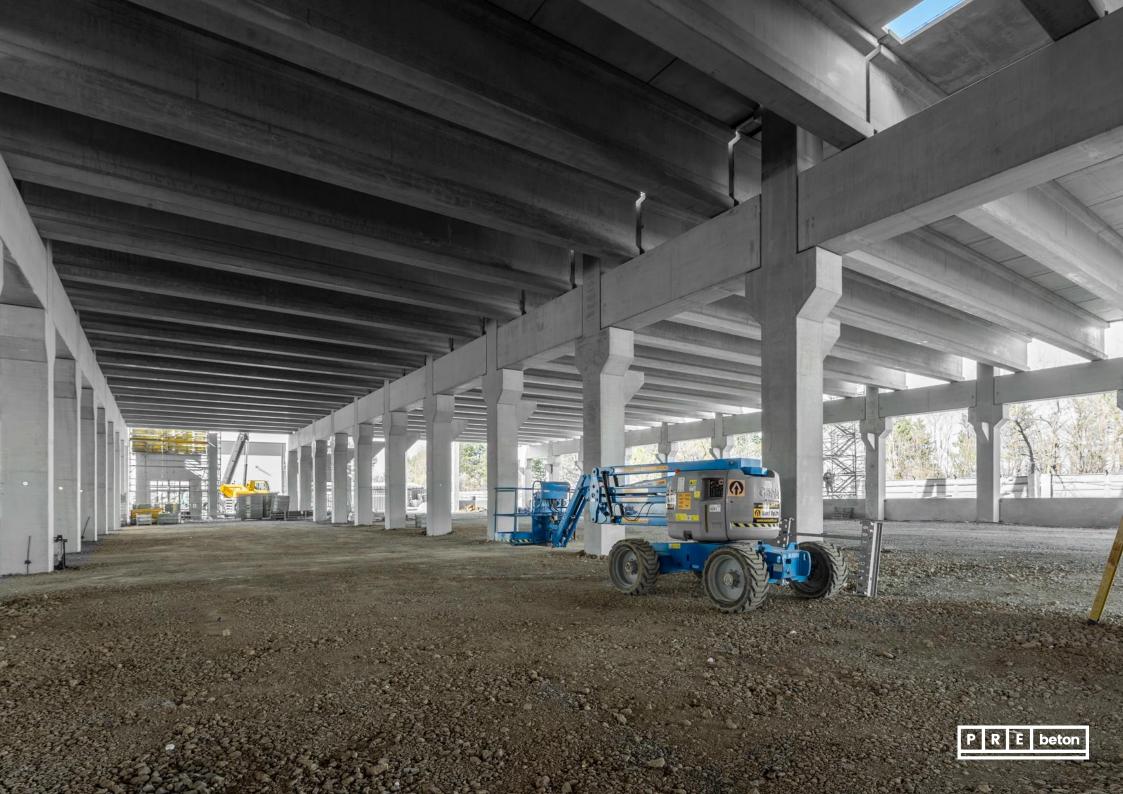

### **Ecser**

Year of **handover**: 2021. Delivered products:
Complete prefabricated structure

Floor area: 143.000 m<sup>2</sup> Produced quantity: 4.780 m<sup>3</sup>