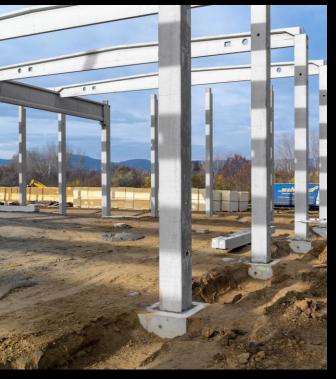

## **Airbus** production hall and warehouse

**Gyula** Year of handover: 2022. Delivered products:
Complete prefabricated structure

Floor area: 13.000 m<sup>2</sup>

Produced quantity: 2.150 m<sup>3</sup>

### Iváncsa

Year of handover: 2022.

Delivered products:

Complete prefabricated structure

Floor area: 30.000 m<sup>2</sup>

Produced quantity: 2.900 m<sup>3</sup>