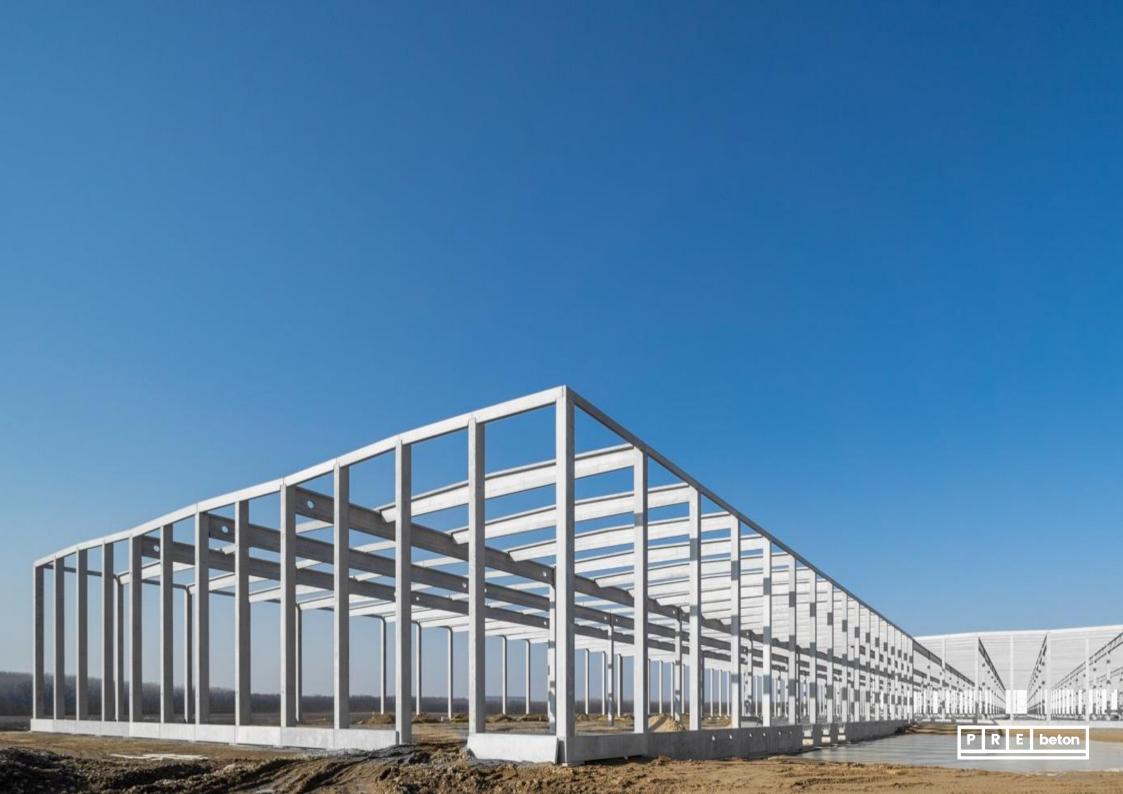

### JYSK DCE logistics center

### **Ecser**

Year of **handover**: 2021. Delivered products:
Complete prefabricated structure

Floor area: 143.000 m<sup>2</sup> Produced quantity: 4.780 m<sup>3</sup>

### HelloParks Maglód 1 logistics center

Maglód
Delivered products:
Compelete prefabricated structure

Year of handover: 2021. Floor area: 46.000 m<sup>2</sup>

Produced quantity: 3.630 m<sup>3</sup>