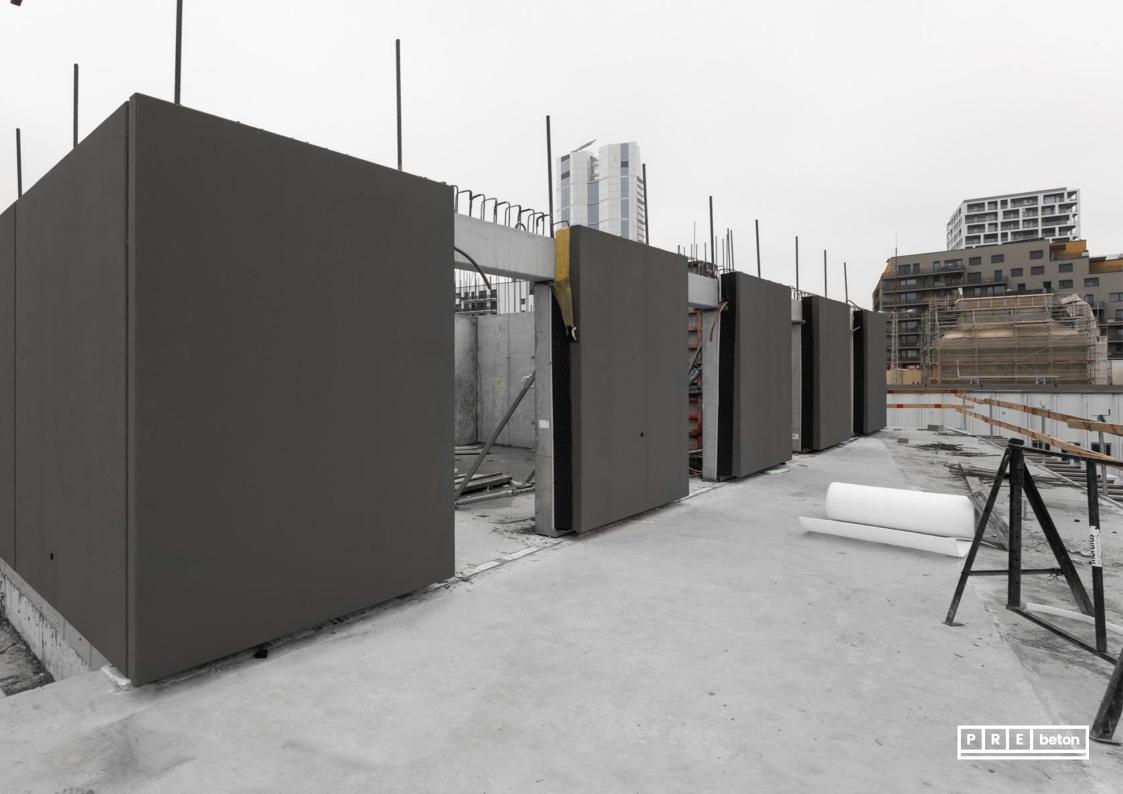

p>2</sup>
Produced quantity: 5.900 m<sup>3</sup>

P R E beton















# CHERVON-Auto production hall

### **Miskolc**

Year of handover: 2022.
Delivered products:
Complete prefabricated stucture
Floor area: 24.000 m<sup>2</sup>
Produced quantity: 4.070 m<sup>3</sup>















### BudaPart urban district development

**Budapest** 

BOG Hotel and office buildings

BRF residential building

**BRG** building

Year of handover: 2022.

Delivered products:

prefabricated sandwich wall

panels

Facade wall panel: BOG Hotel: 18.000 m<sup>2</sup> BOG Office: 12.700 m<sup>2</sup>

BRF residential building:

12.000 m<sup>2</sup>

Produced quantity: BOG Hotel: 1.200 m<sup>3</sup> BOG office: 940 m<sup>3</sup>

BRF residential building: 850

 $m^3$ 

BRG building: 2.900 m<sup>3</sup>



















## **Airbus** production hall and warehouse

**Gyula** Year of handover: 2022. Delivered products:
Complete prefabricated structure

Floor area: 13.000 m<sup>2</sup>

Produced quantity: 2.150 m<sup>3</sup>















### **SK Iváncsa Battery factory**

### Iváncsa

Year of handover: 2022.

Delivered products:

Complete prefabricated structure

Floor area: 30.000 m<sup>2</sup>

Produced quantity: 2.900 m<sup>3</sup>















### **HYDRO Alumínium bottom**house and office

### Székesfehérvár

Year of handover: 2023.

Delivered products:
Complete prefabricated structure
Floor area: 21.000 m<sup>2</sup>
Produced quantity: 3.540 m<sup>3</sup>



















### **SIEMENS ENERGY** production hall

Budapest
Year of handover: 2023.
Delivered products:
Complete prefabricat