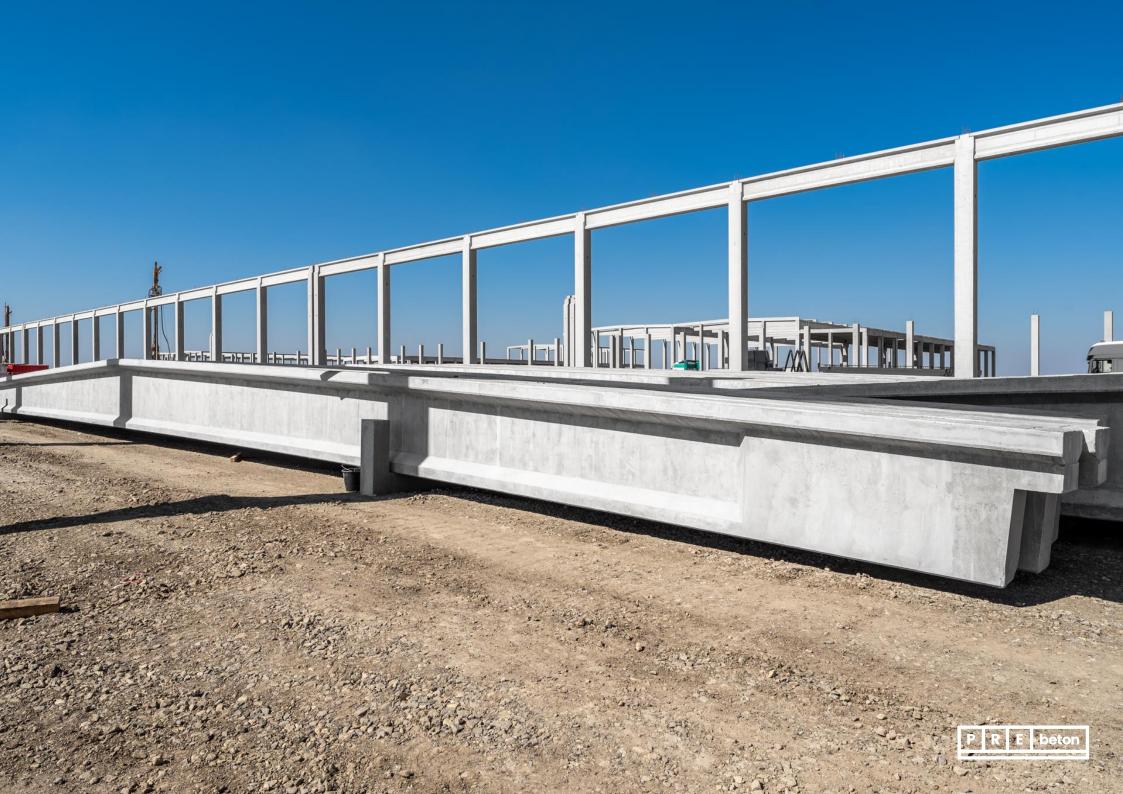

### JYSK DCE logistics center

### **Ecser**

Year of **handover**: 2021. Delivered products:
Complete prefabricated structure

Floor area: 143.000 m<sup>2</sup> Produced quantity: 4.780 m<sup>3</sup>