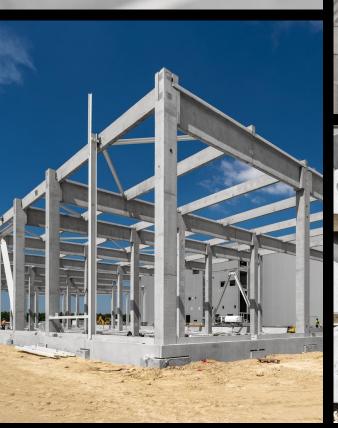

### JYSK DCE logistics center

### **Ecser**

Year of **handover**: 2021. Delivered products:
Complete prefabricated structure

Floor area: 143.000 m<sup>2</sup> Produced quantity: 4.780 m<sup>3</sup>