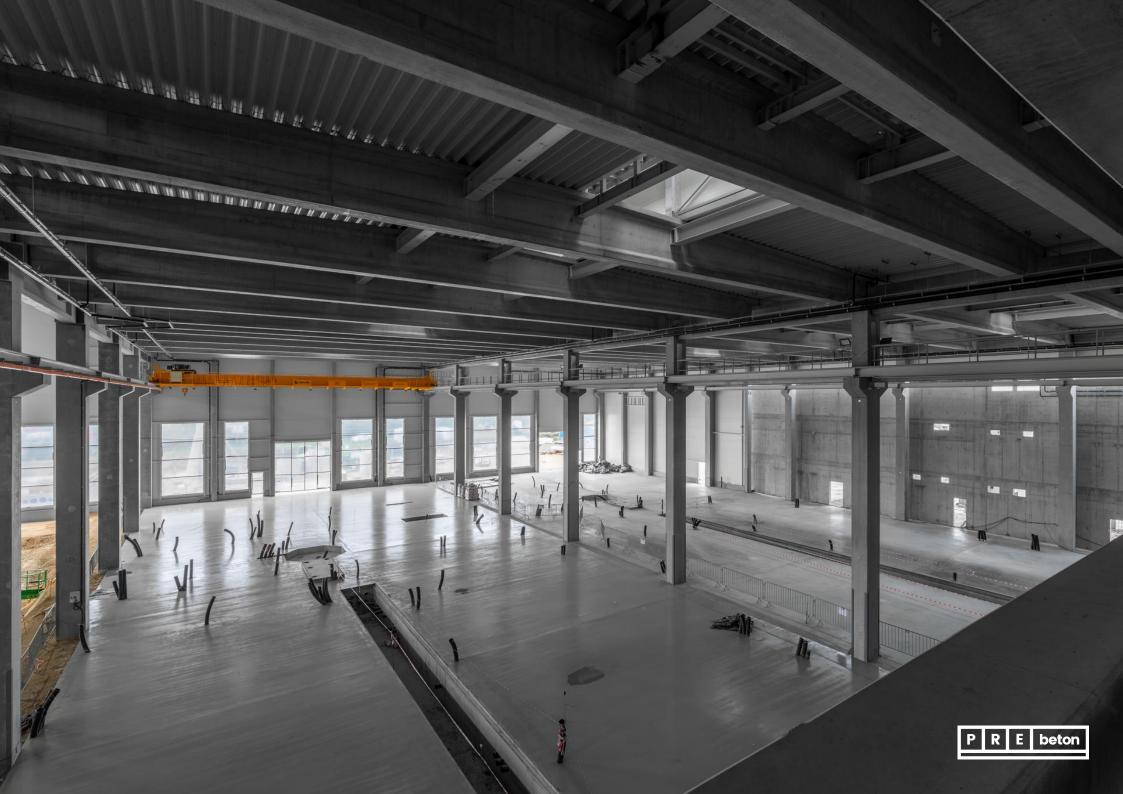

up>3</sup> BOG office: 940 m<sup>3</sup>

BRF residential building: 850

 $m^3$ 

BRG building: 2.900 m<sup>3</sup>



















## **Airbus** production hall and warehouse

**Gyula** Year of handover: 2022. Delivered products:
Complete prefabricated structure

Floor area: 13.000 m<sup>2</sup>

Produced quantity: 2.150 m<sup>3</sup>















### **SK Iváncsa Battery factory**

### Iváncsa

Year of handover: 2022.

Delivered products:

Complete prefabricated structure

Floor area: 30.000 m<sup>2</sup>

Produced quantity: 2.900 m<sup>3</sup>















### **HYDRO Alumínium bottom**house and office

### Székesfehérvár

Year of handover: 2023.

Delivered products:
Complete prefabricated structure
Floor area: 21.000 m<sup>2</sup>
Produced quantity: 3.540 m<sup>3</sup>



















### **SIEMENS ENERGY** production hall

Budapest
Year of handover: 2023.
Delivered products:
Complete prefabricated structure

Floor area: 17.000 m<sup>2</sup> Produced quantity: 3.660 m<sup>3</sup>

















# **National Film Institute** Public Nonprofit Ltd. Site development

### Fót

Year of handover: 2023

Delivered products:
Kcomplete prefabricated products:

Floor area:

540 m<sup>2</sup> 1. building: 2. building:  $700 \, \text{m}^2$ 3. building:  $1.000 \, \text{m}^2$ 4. building: 5. building: Produced quantity:  $1.000 \, m^2$  $1.000 \, m^2$ 

578 m<sup>3</sup>















# HelloParks Maglód 4 logistics hall

Maglód
Year of handover: 2023.
Delivered products:
Complete prefabricated structure

Floor area: 16.500 m<sup>2</sup> Produced quantity: 3.930 m<sup>3</