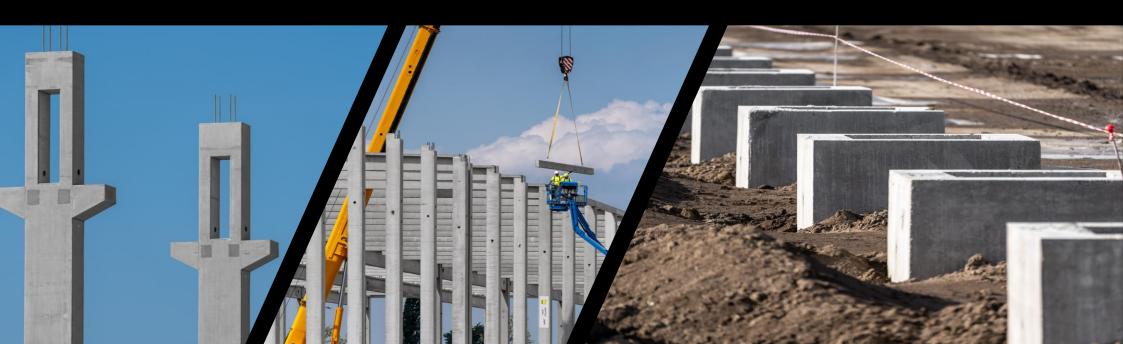

### JYSK DCE logistics center

### **Ecser**

Year of **handover**: 2021. Delivered products:
Complete prefabricated structure

Floor area: 143.000 m<sup>2</sup> Produced quantity: 4.780 m<sup>3</sup>