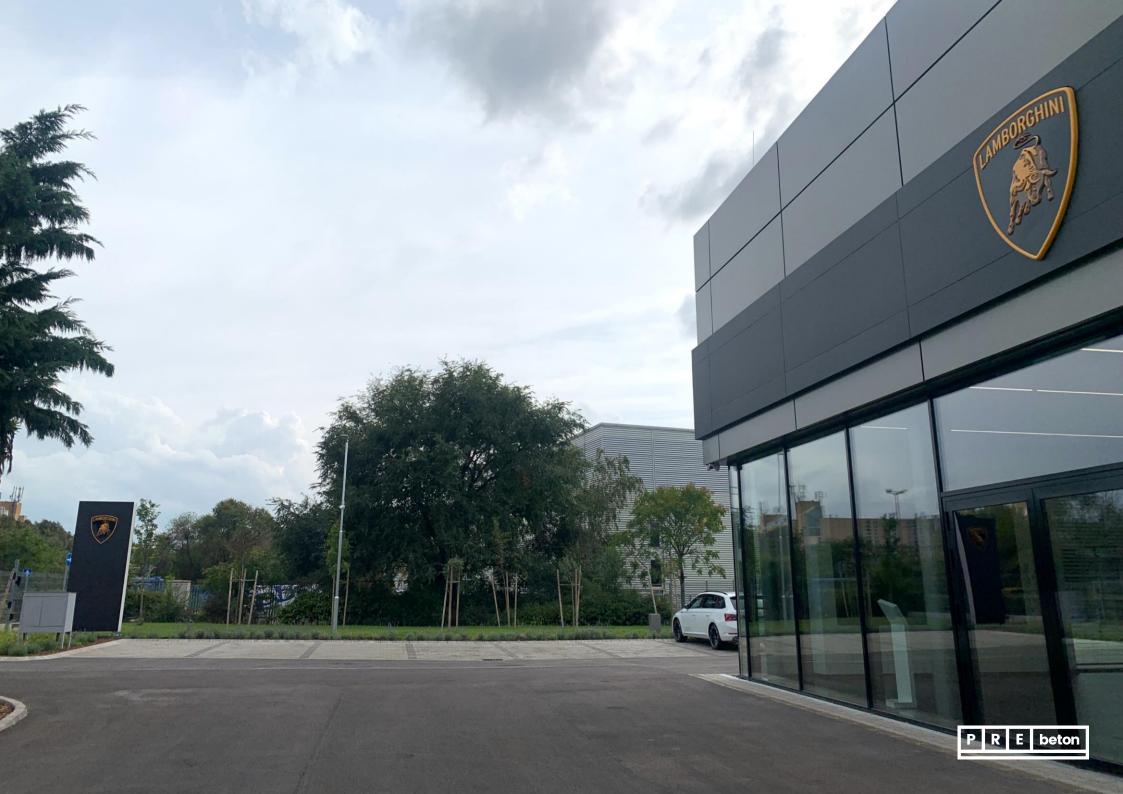

# Lamborghini showroom

Budapest
Year of handover: 2023.
Delivered products:
Complete prefabricated structure

Floor area: 635 m<sup>2</sup> Produced quantity: 73 m<sup>3</sup>