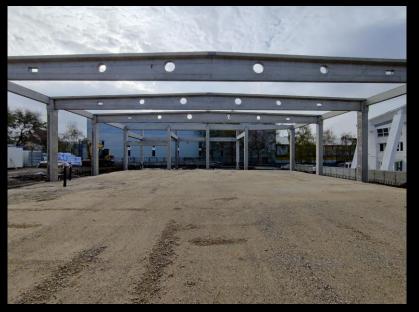

# Lamborghini showroom

Budapest
Year of handover: 2023.
Delivered products:
Complete prefabricated structure

Floor area: 635 m<sup>2</sup> Produced quantity: 73 m<sup>3</sup>