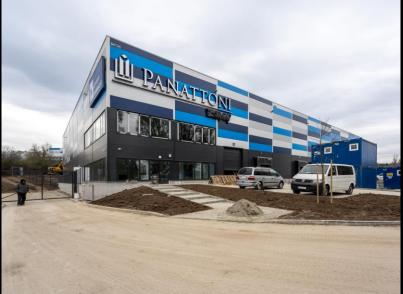

# **Panattoni City Logistics**

### Törökbálint

Year of handover: 2023.

Delivered products:
Complete prefabricated structure

Floor area:

A building:
B building:
C building:
D building:
Produced quantity: 3.382 m<sup>2</sup> 4.178 m<sup>2</sup>  $5.553 \, m^2$ 

 $4.178 \text{ m}^2$ 

2.130 m<sup>3</sup>