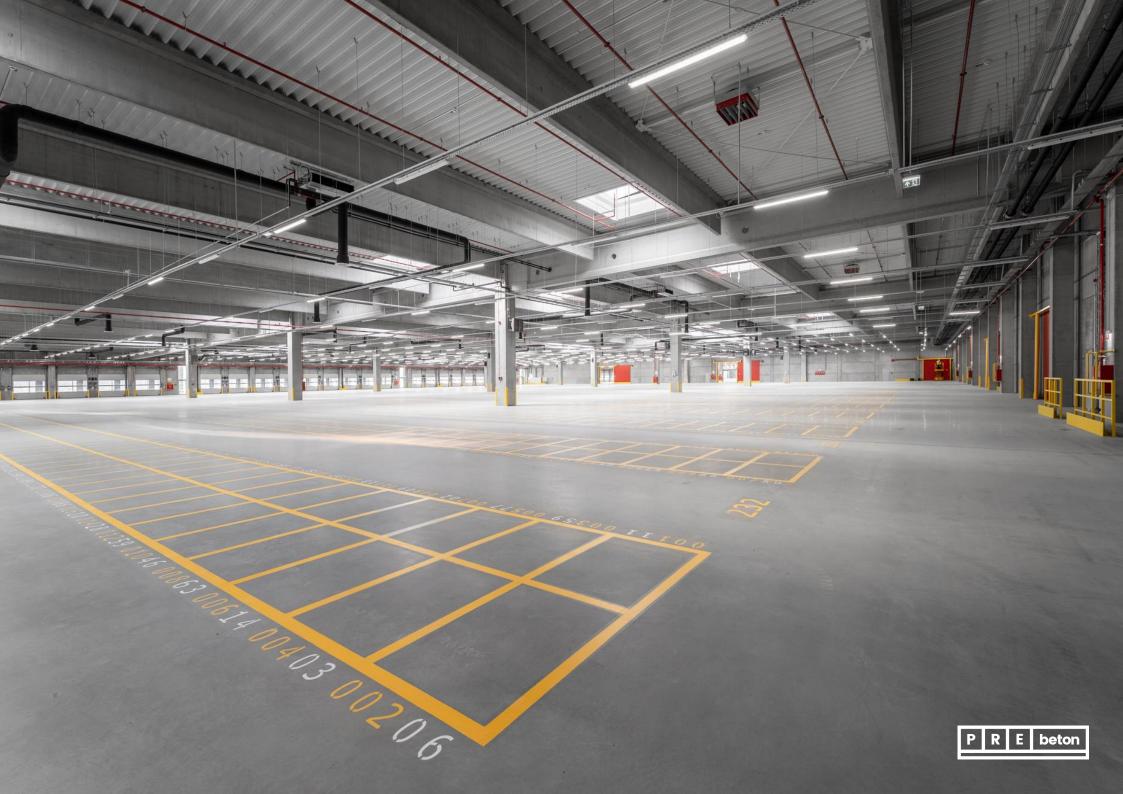

### **Ecser**

Year of **handover**: 2021. Delivered products:
Complete prefabricated structure

Floor area: 143.000 m<sup>2</sup> Produced quantity: 4.780 m<sup>3</sup>

### HelloParks Maglód 1 logistics center

Maglód
Delivered products:
Compelete prefabricated structure

Year of handover: 2021. Floor area: 46.000 m<sup>2</sup>

Produced quantity: 3.630 m<sup>3</sup>