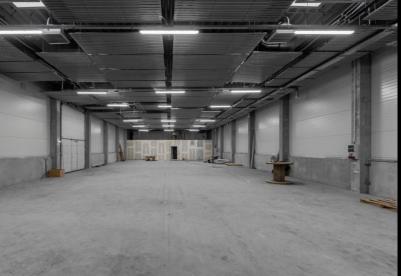

# HelloParks Maglód 4 logistics hall

Maglód
Year of handover: 2023.
Delivered products:
Complete prefabricated structure

Floor area: 16.500 m<sup>2</sup> Produced quantity: 3.930 m<sup>3</sup>