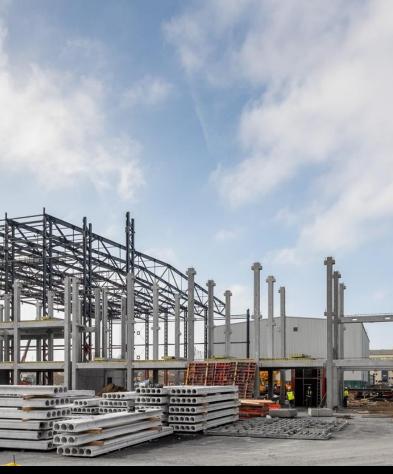

## **Airbus** production hall and warehouse

**Gyula** Year of handover: 2022. Delivered products:
Complete prefabricated structure

Floor area: 13.000 m<sup>2</sup>

Produced quantity: 2.150 m<sup>3</sup>

### Iváncsa

Year of handover: 2022.

Delivered products:

Complete prefabricated structure

Floor area: 30.000 m<sup>2</sup>

Produced quantity: 2.900 m<sup>3</sup>