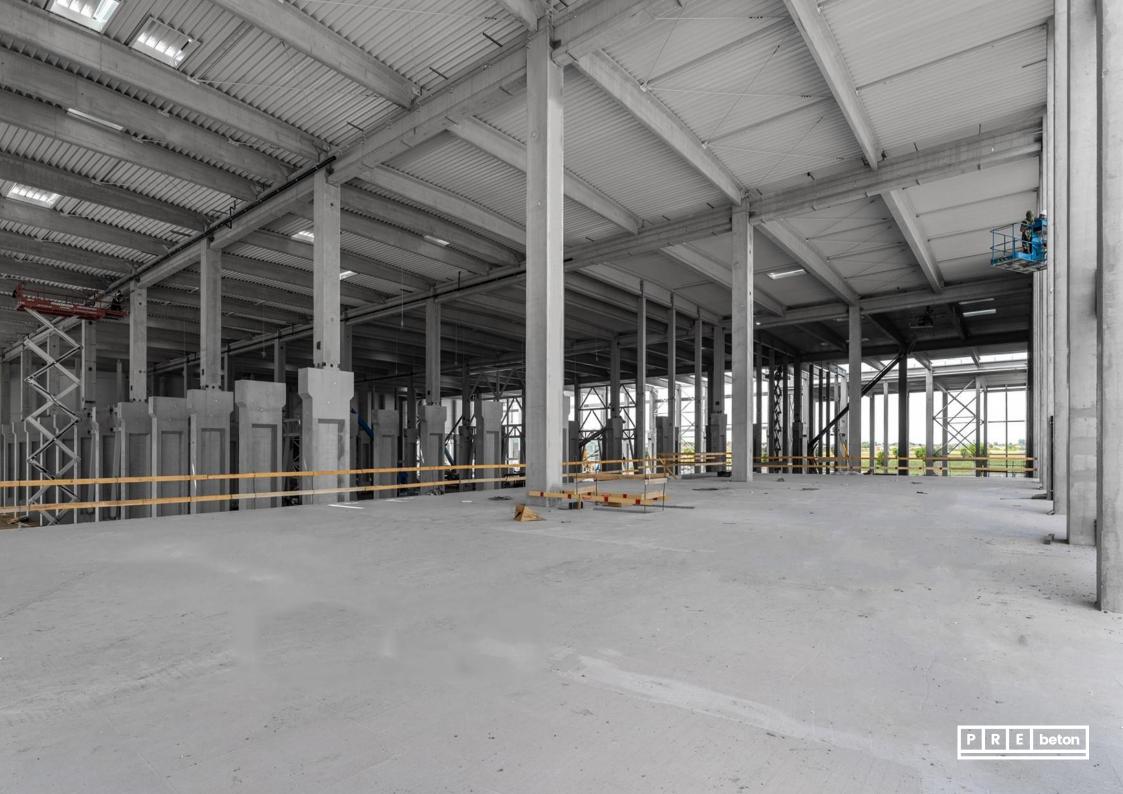

### JYSK DCE logistics center

### **Ecser**

Year of **handover**: 2021. Delivered products:
Complete prefabricated structure

Floor area: 143.000 m<sup>2</sup> Produced quantity: 4.780 m<sup>3</sup>