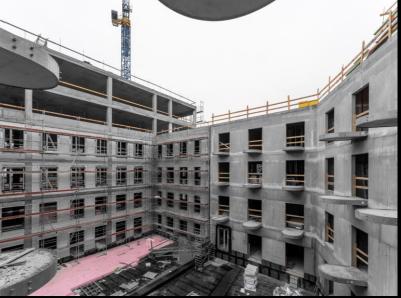

### **Bem Hotel**

**Budapest** Year of handover: 2023.

Delivered products: Prefabricated balconies

Floor area:

Ground floor: 1.587 m<sup>2</sup>

1. floor: 1.395 m<sup>2</sup>

2. floor: 1.395 m<sup>2</sup> – balcony

3. floor: 1.395 m<sup>2</sup> – balcony 4. floor: 1.395 m<sup>2</sup> – balcony 5. floor: 319 m<sup>2</sup>

Produced quantity: 30 pc