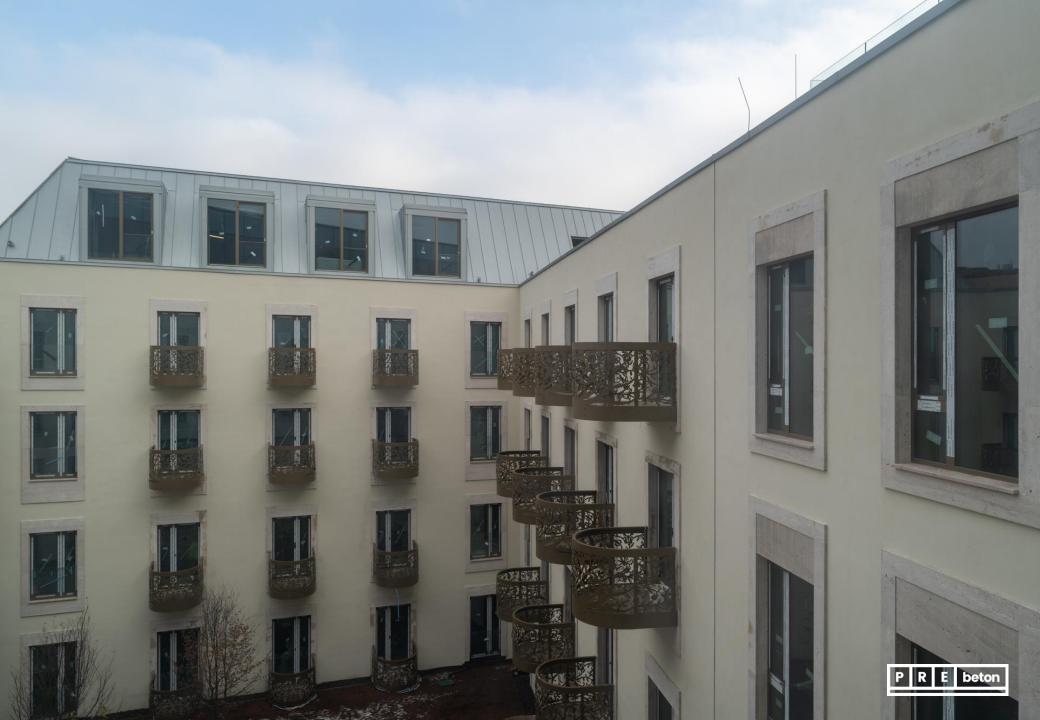

## Project: Bem Hotel

**Budapest** Year of handover: 2023 Delivered products: Prefabricated balconies

Floor area:

Ground floor: 1587 m<sup>2</sup>

1. floor: 1395 m<sup>2</sup>

2. floor: 1395 m<sup>2</sup> – balcony – 10 pc 3. floor: 1395 m<sup>2</sup> – balcony – 10 pc 4. floor: 1395 m<sup>2</sup> – balcony – 10 pc 5. floor: 319 m<sup>2</sup>