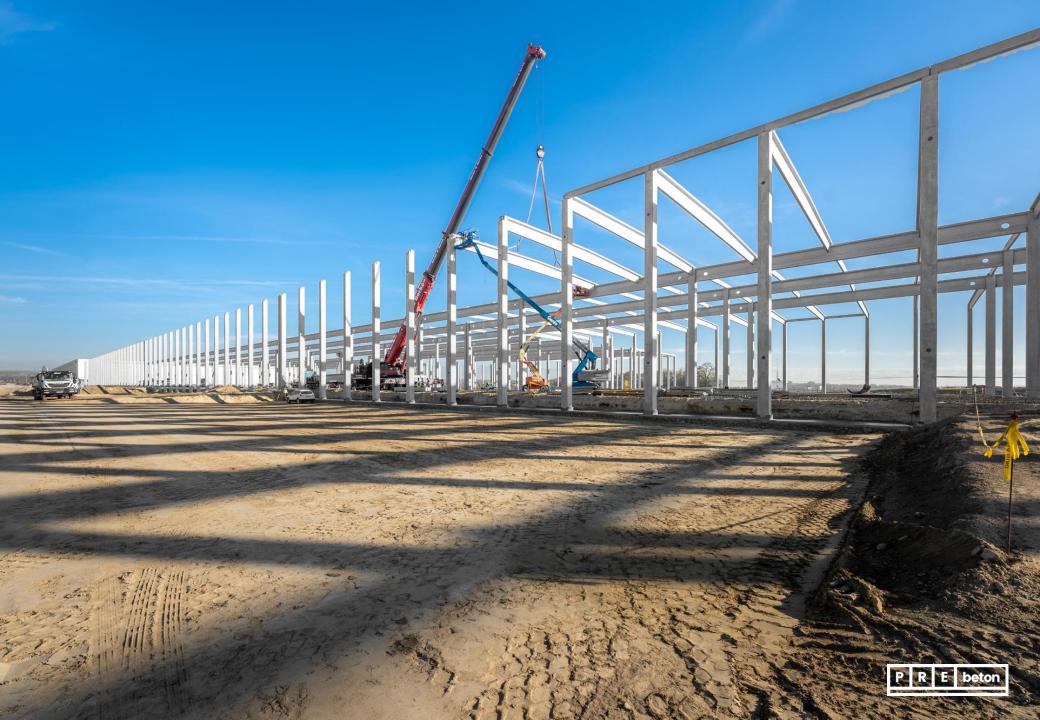

d office building
Nagytarcsa
Year of handover: 2023
Delivered products:
Complete prefabricated
structure

Floor area: 2 000 m<sup>2</sup>

Produced quantity: 240 m<sup>3</sup>

















### **Project:**

**National Film Institute** Public Nonprofit Ltd. Site developement Fót

Year of handover: 2023 Delivered products:
Kcomplete prefabricated products:

Floor area:

1. building: 540 m<sup>2</sup>
2. building: 700 m<sup>2</sup>
3. building: 1000 m<sup>2</sup>
4. building: 1000 m<sup>2</sup>
5. building: 1000 m<sup>2</sup>
Produced quantity: 578 m<sup>3</sup>

P R E beton











# Project: HelloParks Maglód 4 logistics hall Maglód Year of handover: 2023 Delivered products: Complete prefabricated structure

Floor area: 16 500 m<sup>2</sup>

Produced quantity: 3 930 m<sup>3</sup>



















## **Project:** Panattoni City Logistics Törökbálint

Year of handover: 2023 Delivered products:
Complete prefabricated structure

Floor area:

A building 3 382 m2
B building: 4 178 m2
C building: 5 553 m2
D building: 4 178 m2
Produced quantity: 2 130 m<sup>3</sup>





















## Project: Bem Hotel

**Budapest** Year of handover: 2023 Delivered products: Prefabricated balconies

Floor area:

Ground floor: 1587 m<sup>2</sup>

1. floor: 1395 m<sup>2</sup>

2. floor: 1395 m<sup>2</sup> – balcony – 10 pc 3. floor: 1395 m<sup>2</sup> – balcony – 10 pc 4. floor: 1395 m<sup>2</sup> – balcony – 10 pc 5. floor: 319 m<sup>2</sup>

Produced quantity: 30 db













Project:
Lamborghini showroom
Budapest
Year of handover: 2023
Delivered products:
Complete prefabricated
str