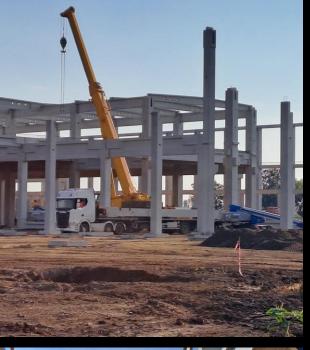

## Project: JYSK DCE logistics center

**Ecser** 

Year of handover: 2021 Delivered products:
Complete prefabricated structure

Floor area: 143 000m<sup>2</sup>

Produced quantity: 4 780 m<sup>3</sup>

Project:
HelloParks Maglód I
logistics center
Maglód
Delivered products:
Compelete prefabricated
structure
Year of handover: 2021
Floor area: 46 000 m²
Produced quantity: 3 630 m³