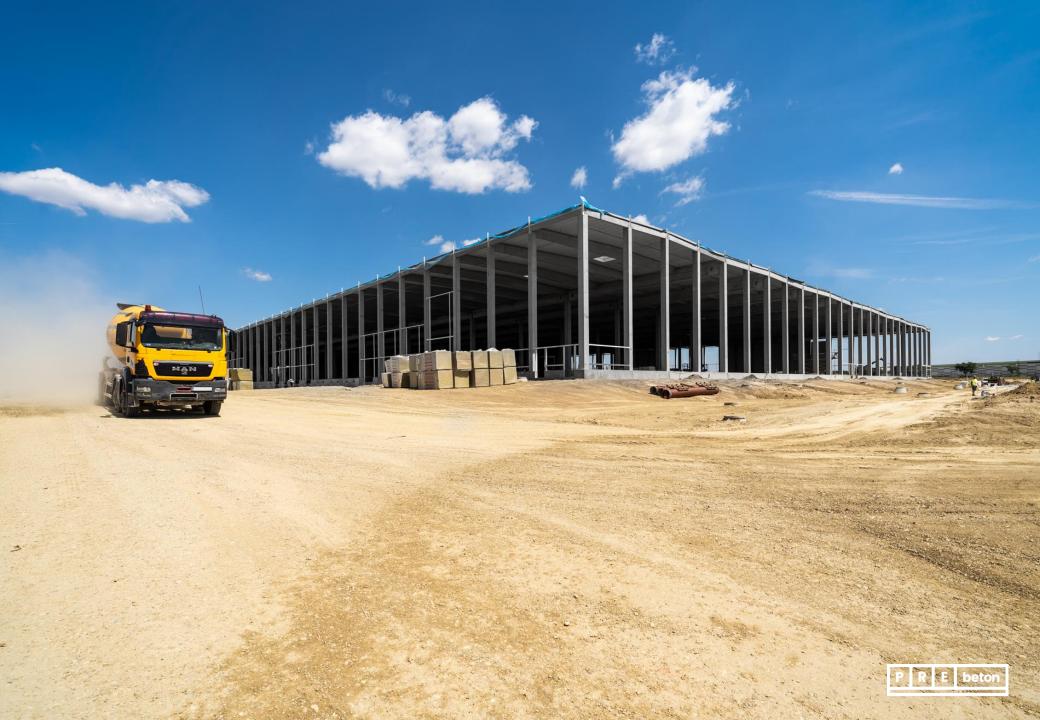

P R E beton

## References





**PJYSK** 





## Project: JYSK DCE logistics center

**Ecser** 

Year of handover: 2021 Delivered products:
Complete prefabricated structure

Floor area: 143 000m<sup>2</sup>

Produced quantity: 4 780 m<sup>3</sup>























Project:
HelloParks Maglód I
logistics center
Maglód
Delivered products:
Compelete prefabricated
structure
Year of handover: 2021
Floor area: 46 000 m²
Produced quantity: 3 630 m³





















### Project: OBO Bettermann warehouse and production hall

Bugyi
Delivered products:
Complete prefabricated structure

Year of handover: 2021

Floor area:

Warehouse: 4 600 m<sup>2</sup> Production hall: 8 000 m<sup>2</sup>

Produced quantity: Warehouse: 570 m<sup>3</sup>

Production hall: 960 m<sup>3</sup>











# Project: SEMCORP lithium-ion battery separator film factory Debrecen

Year of handover: 2022 Delivered products:
Complete pfefabricated structure

Floor area: 48 000 m<sup>2</sup>

Produced quantity: 5 900 m<sup>3</sup>



















Project: CHERVON-Auto production hall Miskolc

Year of handover: 2022
Delivered products:
Complete prefabricated
stucture

Floor area: 24 000 m<sup>2</sup>

Produced quantity: 4 070 m<sup>3</sup>















**Projects:** Buda