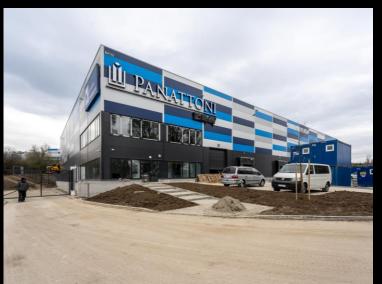

## **Project:** Panattoni City Logistics Törökbálint

Year of handover: 2023 Delivered products:
Complete prefabricated structure

Floor area:

A building 3 382 m2
B building: 4 178 m2
C building: 5 553 m2
D building: 4 178 m2
Produced quantity: 2 130 m<sup>3</sup>