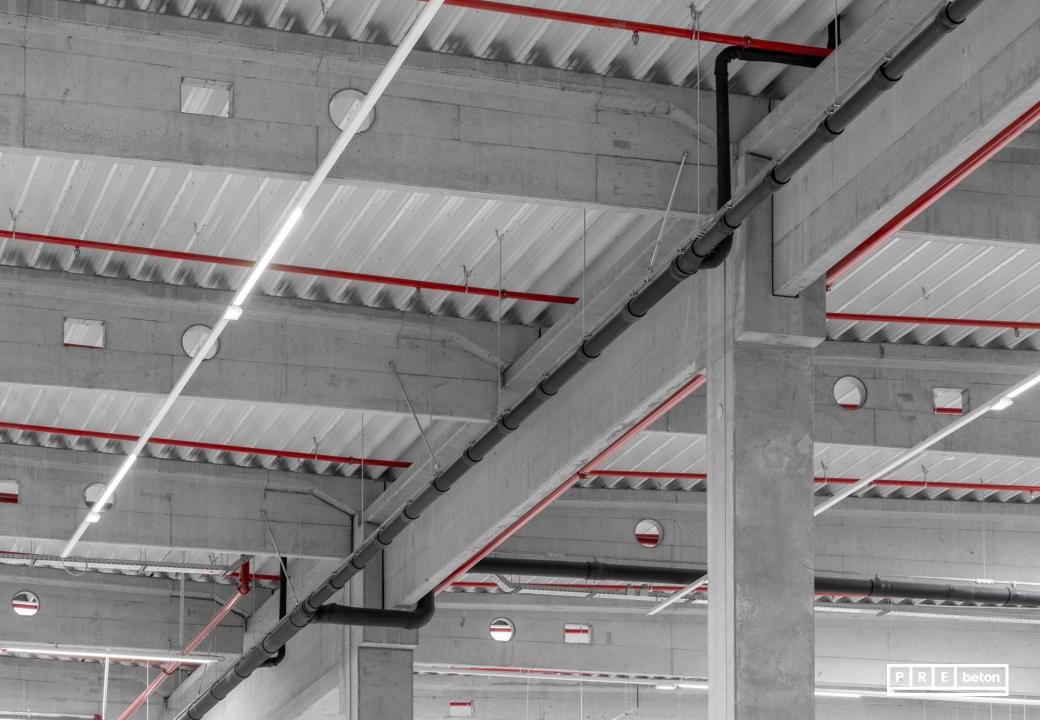

r of handover: 2023 Delivered products:
Kcomplete prefabricated products:

Floor area:

1. building: 540 m<sup>2</sup>
2. building: 700 m<sup>2</sup>
3. building: 1000 m<sup>2</sup>
4. building: 1000 m<sup>2</sup>
5. building: 1000 m<sup>2</sup>
Produced quantity: 578 m<sup>3</sup>

P R E beton











# Project: HelloParks Maglód 4 logistics hall Maglód Year of handover: 2023 Delivered products: Complete prefabricated structure

Floor area: 16 500 m<sup>2</sup>

Produced quantity: 3 930 m<sup>3</sup>



















## **Project:** Panattoni City Logistics Törökbálint

Year of handover: 2023 Delivered products:
Complete prefabricated structure

Floor area:

A building 3 382 m2
B building: 4 178 m2
C building: 5 553 m2
D building: 4 178 m2
Produced quantity: 2 130 m<sup>3</sup>





















## Project: Bem Hotel

**Budapest** Year of handover: 2023 Delivered products: Prefabricated balconies

Floor area:

Ground floor: 1587 m<sup>2</sup>

1. floor: 1395 m<sup>2</sup>

2. floor: 1395 m<sup>2</sup> – balcony – 10 pc 3. floor: 1395 m<sup>2</sup> – balcony – 10 pc 4. floor: 1395 m<sup>2</sup> – balcony – 10 pc 5. floor: 319 m<sup>2</sup>

Produced quantity: 30 db













Project:
Lamborghini showroom
Budapest
Year of handover: 2023
Delivered products:
Complete prefabricated
structure
Floor area: 635 m<sup>2</sup>
Produced quantity: 73 m<sup>3</sup>













# Project: CATL battery factory Debrecen

Year of handover: 2022 Delivered products:
Complete prefabricated structure

Floor area: 23 890 m<sup>2</sup>

Produced quantity: 3945 m<sup>3</sup>