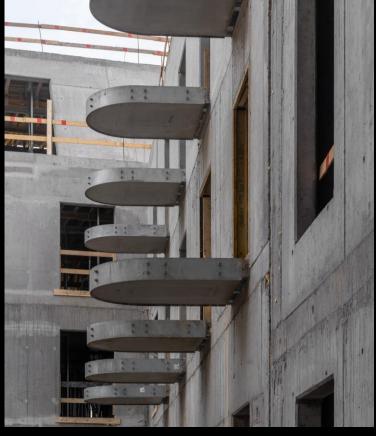

## Project: Bem Hotel

**Budapest** Year of handover: 2023 Delivered products: Prefabricated balconies

Floor area:

Ground floor: 1587 m<sup>2</sup>

1. floor: 1395 m<sup>2</sup>

2. floor: 1395 m<sup>2</sup> – balcony – 10 pc 3. floor: 1395 m<sup>2</sup> – balcony – 10 pc 4. floor: 1395 m<sup>2</sup> – balcony – 10 pc 5. floor: 319 m<sup>2</sup>