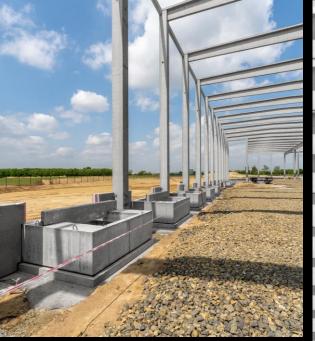

P R E beton

## References





**PJYSK** 





## Project: JYSK DCE logistics center

**Ecser** 

Year of handover: 2021 Delivered products:
Complete prefabricated structure

Floor area: 143 000m<sup>2</sup>

Produced quantity: 4 780 m<sup>3</sup>























Project:
HelloParks Maglód I
logistics center
Maglód
Delivered products:
Compelete prefabricated
structure
Year of handover: 2021
Floor area: 46 000 m²
Produced quantity: 3 630 m³





















### Project: OBO Bettermann warehouse and production hall

Bugyi
Delivered products:
Complete prefabricated structure

Year of handover: 2021

Floor area:

Warehouse: 4 600 m<sup>2</sup> Production hall: 8 000 m<sup>2</sup>

Produced quantity: Warehouse: 570 m<sup>3</sup>

Production hall: 960 m<sup>3</sup>











# Project: SEMCORP lithium-ion battery separator film factory Debrecen

Year of handover: 2022 Delivered products:
Complete pfefabricated structure

Floor area: 48 000 m<sup>2</sup>

Produced quantity: 5 900 m<sup>3</sup>



















Project: CHERVON-Auto producti