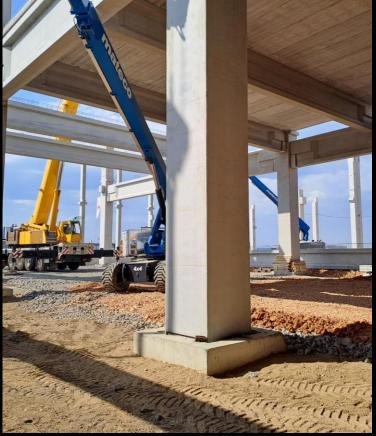

## Project: JYSK DCE logistics center

**Ecser** 

Year of handover: 2021 Delivered products:
Complete prefabricated structure

Floor area: 143 000m<sup>2</sup>

Produced quantity: 4 780 m<sup>3</sup>

Project:
HelloParks Maglód I
logistics center
Maglód
Delivered products:
Compelete prefabricated
structure
Year of handover: 2021
Floor area: 46 000 m²
Produced quantity: 3 630 m³