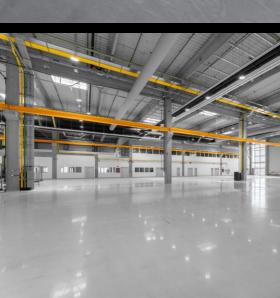

# Project: CATL battery factory Debrecen

Year of handover: 2022 Delivered products:
Complete prefabricated structure

Floor area: 23 890 m<sup>2</sup>

Produced quantity: 3945 m<sup>3</sup>