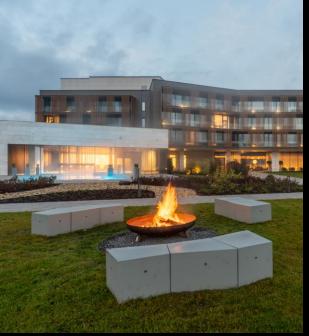

### Project: Melea Hotel Sárvár

Year of handover: 2023 Delivered products:
Unique prefabricated
products: reception desk,
movie theater,smoking
room ,bench, flagstone
Produced quantity: 70 m<sup>3</sup>