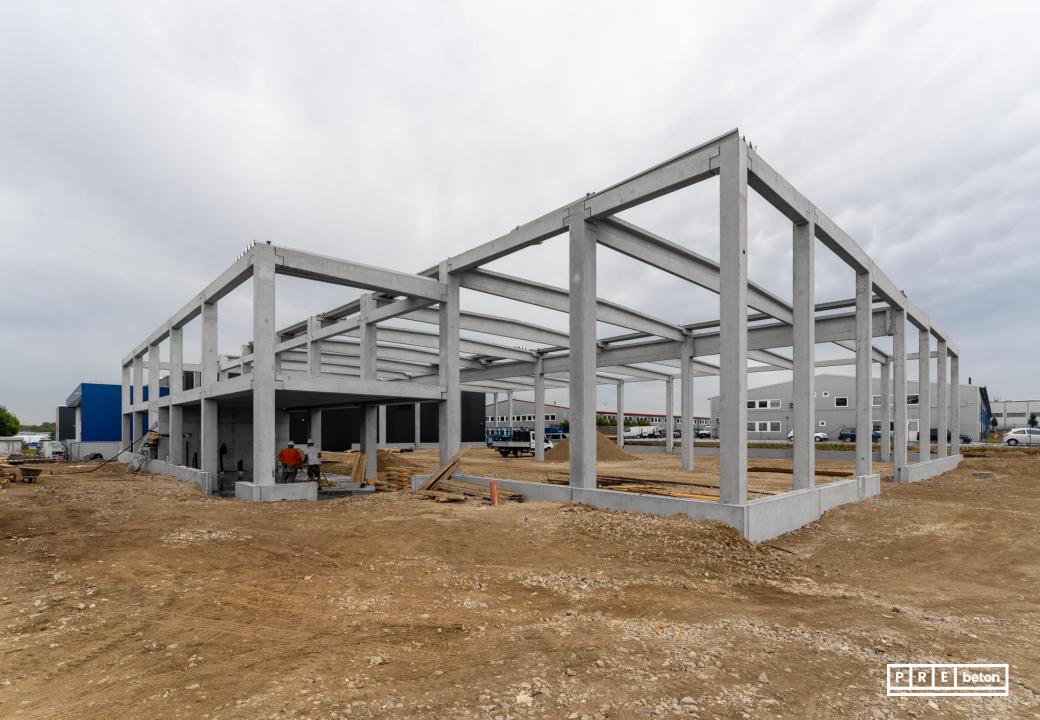

e and office

Székesfehérvár

Year of handover: 2023 Delivered products:
Complete prefabricated structure

Floor area: 21 000 m<sup>2</sup>

Produced quantity: 3 540 m<sup>3</sup>





















# Project: SIEMENS ENERGY production hall Budapest Year of handover: 2023 Delivered products: Complete prefabricated structure

Floor area: 17 000 m<sup>2</sup>

Produced quantity: 3 660 m<sup>3</sup>



















Budapest
Year of handover: 2023
Delivered products:
Complete prefabricated
structure

Floor area: 600 m<sup>2</sup>

Produced quantity: 270 m<sup>3</sup>











Project:
Omega Laser warehouse
and office building
Nagytarcsa
Year of handover: 2023
Delivered products:
Complete prefabricated
structure

Floor area: 2 000 m<sup>2</sup>

Produced quantity: 240 m<sup>3</sup>

















### **Project:**

**National Film Institute** Public Nonprofit Ltd. Site developement Fót

Year of handover: 2023 Delivered products:
Kcomplete prefabricated products:

Floor area:

1. building: 540 m<sup>2</sup>
2. building: 700 m<sup>2</sup>
3. building: 1000 m<sup>2</sup>
4. building: 1000 m<sup>2</sup>
5. building: 1000 m<sup>2</sup>
Produced quantity: 578 m<sup>3</sup>

P R E beton











# Project: HelloParks Maglód 4 logistics hall Maglód Year of handover: 2023 Delivered products: Complete prefabricated structure

Floor area: 16 500 m<sup>2</sup>

Produced quantity: 3 930 m<sup>3</sup>



















## **Project:** Panattoni City Logistics Törökbálint

Year of handover: 2023 Delivered products:
Complete prefabricated structure

Floor area:

A building 3 382 m2
B