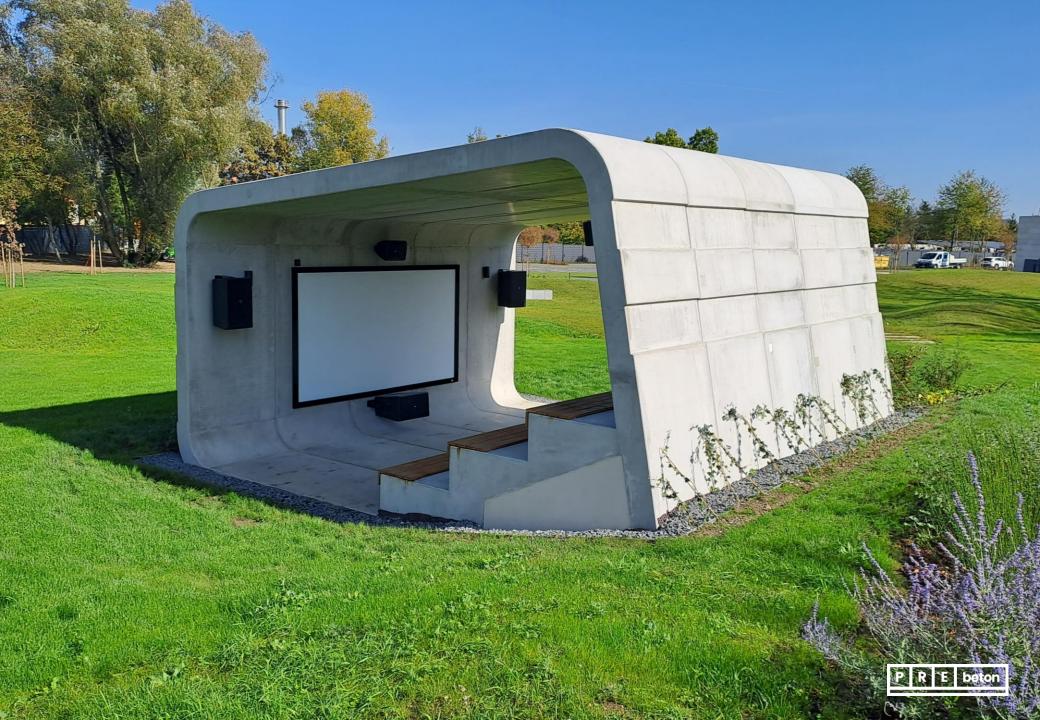

### Project: Melea Hotel Sárvár

Year of handover: 2023 Delivered products:
Unique prefabricated
products: reception desk,
movie theater,smoking
room ,bench, flagstone
Produced quantity: 70 m<sup>3</sup>