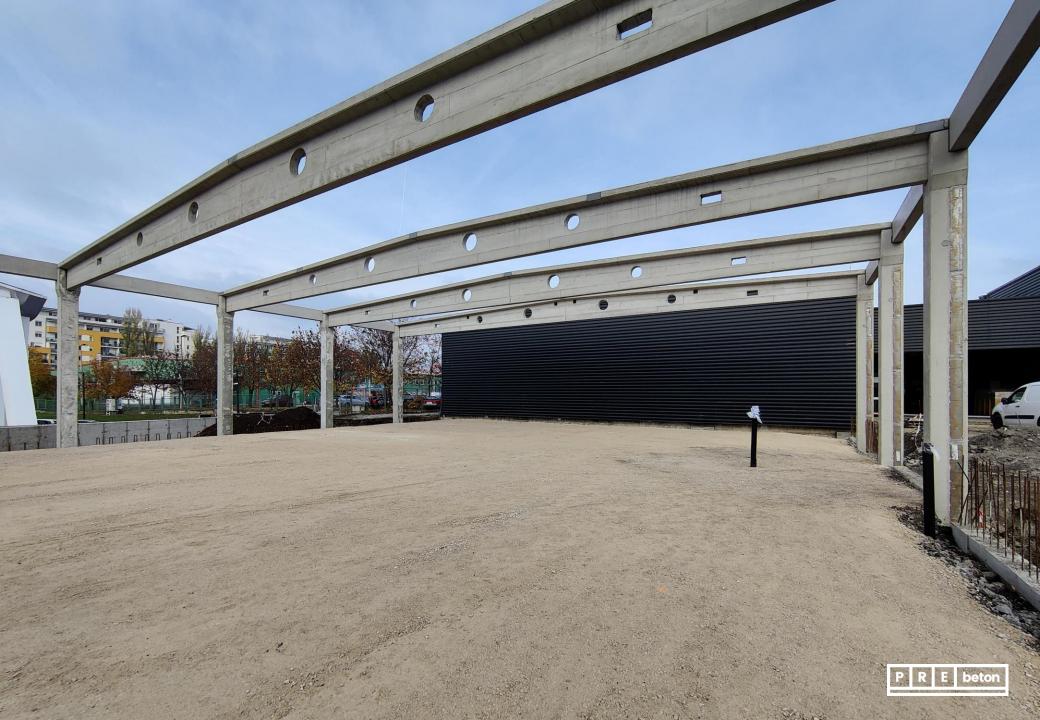

# Project: SIEMENS ENERGY production hall Budapest Year of handover: 2023 Delivered products: Complete prefabricated structure

Floor area: 17 000 m<sup>2</sup>

Produced quantity: 3 660 m<sup>3</sup>

Budapest
Year of handover: 2023
Delivered products:
Complete prefabricated
structure

Floor area: 600 m<sup>2</sup>

Produced quantity: 270 m<sup>3</sup>

Project:
Omega Laser warehouse
and office building
Nagytarcsa
Year of handover: 2023
Delivered products:
Complete prefabricated
structure