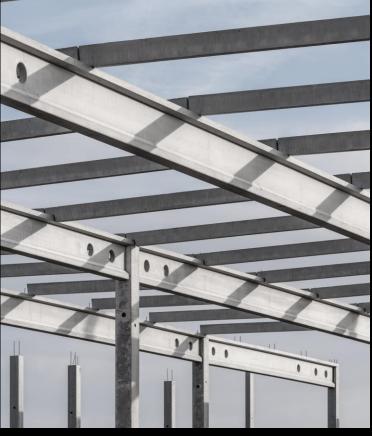

## Project: JYSK DCE logistics center

**Ecser** 

Year of handover: 2021 Delivered products:
Complete prefabricated structure

Floor area: 143 000m<sup>2</sup>

Produced quantity: 4 780 m<sup>3</sup>

Project:
HelloParks Maglód I
logistics center
Maglód
Delivered products:
Compelete prefabricated
structure
Year of handover: 2021
Floor area: 46 000 m²
Produced quantity: 3 630 m³