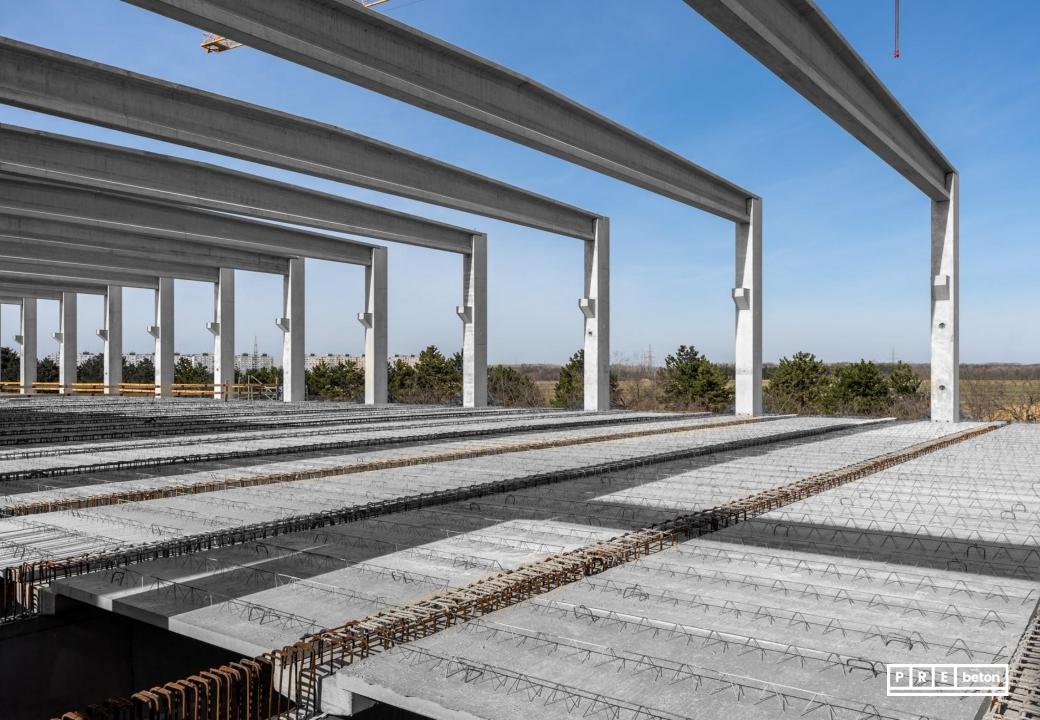

ered products:
Complete prefabricated structure

Floor area: 13 000 m<sup>2</sup>

Produced quantity: 2 150 m<sup>3</sup>















# Project: SK Iváncsa Battery factory Iváncsa

Year of handover: 2022
Delivered products:
Complete prefabricated structure

Floor area: 30 000 m<sup>2</sup>

Produced quantity: 2 900 m<sup>3</sup>



















## Project: HYDRO Alumínium bottomhouse and office

Székesfehérvár

Year of handover: 2023 Delivered products:
Complete prefabricated structure

Floor area: 21 000 m<sup>2</sup>

Produced quantity: 3 540 m<sup>3</sup>





















# Project: SIEMENS ENERGY production hall Budapest Year of handover: 2023 Delivered products: Complete prefabricated structure

Floor area: 17 000 m<sup>2</sup>

Produced quantity: 3 660 m<sup>3</sup>



















Budapest
Year of handover: 2023
Delivered products:
Complete prefabricated
structure

Floor area: 600 m<sup>2</sup>

Produced quantity: 270 m<sup>3</sup>











Project:
Omega Laser warehouse
and office building
Nagytarcsa
Year of handover: 2023
Delivered products:
Complete prefabricated
structure

Floor area: 2 000 m<sup>2</sup>

Produced quantity: 240 m<sup>3</sup>

















### **Project:**

**National Film Institute** Public Nonprofit Ltd. Site developement Fót

Year of handover: 2023 Delivered products:
Kcomplete prefabricated products:

Floor area:

1. building: 540 m<sup>2</sup>
2. building: 700 m<sup>2</sup>
3. building: 1000 m<sup>2</sup>
4. building: 1000 m<sup>2</sup>
5. building: 1000 m<sup>2</sup>
Produced quantity: 578 m<sup>3</sup>

P R E beton