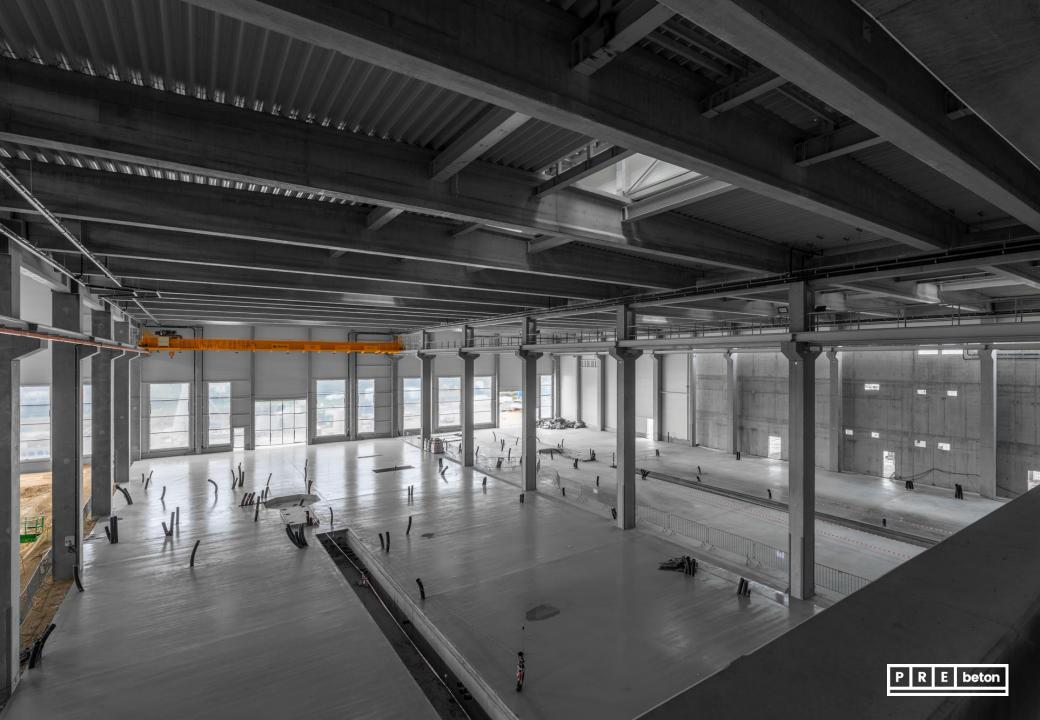

## Project: JYSK DCE logistics center

**Ecser** 

Year of handover: 2021 Delivered products:
Complete prefabricated structure

Floor area: 143 000m<sup>2</sup>

Produced quantity: 4 780 m<sup>3</sup>

Project:
HelloParks Maglód I
logistics center
Maglód
Delivered products:
Compelete prefabricated
structure
Year of handover: 2021
Floor area: 46 000 m²
Produced quantity: 3 630 m³