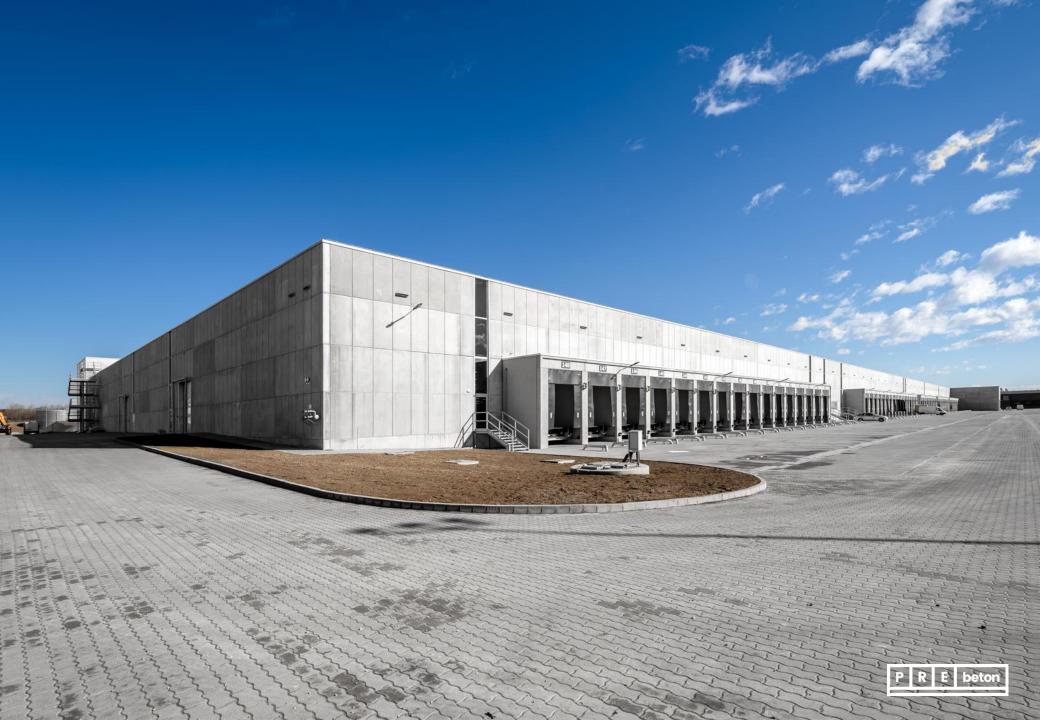

## Project: JYSK DCE logistics center

**Ecser** 

Year of handover: 2021 Delivered products:
Complete prefabricated structure

Floor area: 143 000m<sup>2</sup>

Produced quantity: 4 780 m<sup>3</sup>

Project:
HelloParks Maglód I
logistics center
Maglód
Delivered products:
Compelete prefabricated
structure
Year of handover: 2021
Floor area: 46 000 m²
Produced quantity: 3 630 m³