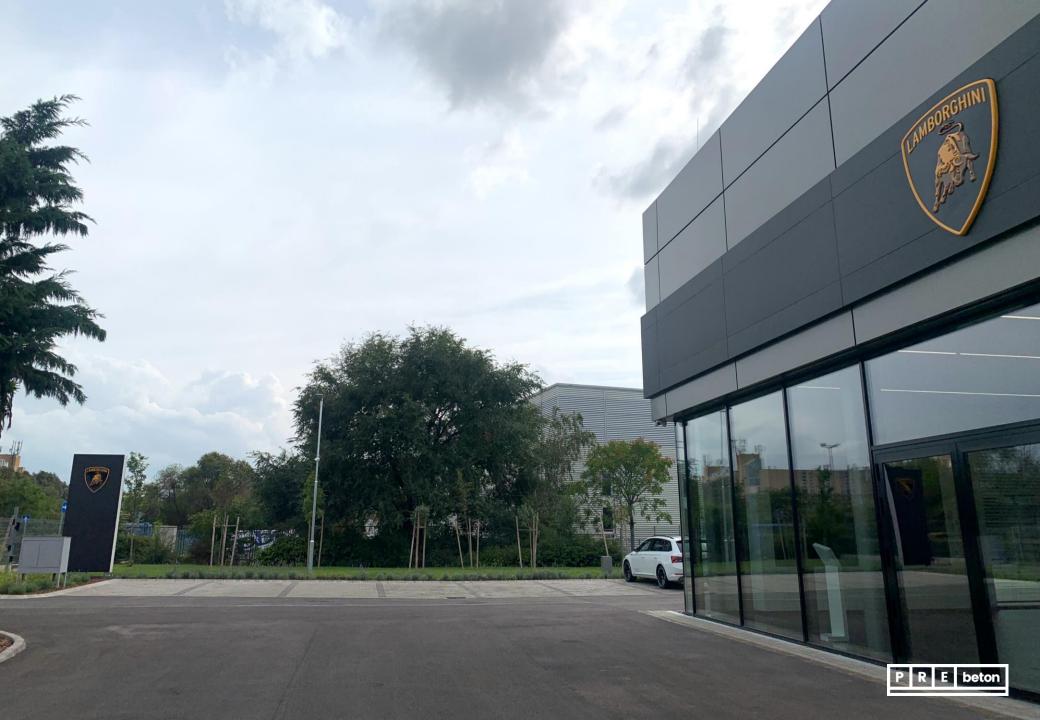

Produced quantity: 30 db

Project:
Lamborghini showroom
Budapest
Year of handover: 2023
Delivered products:
Complete prefabricated
structure
Floor area: 635 m<sup>2</sup>
Produced quantity: 73 m<sup>3</sup>