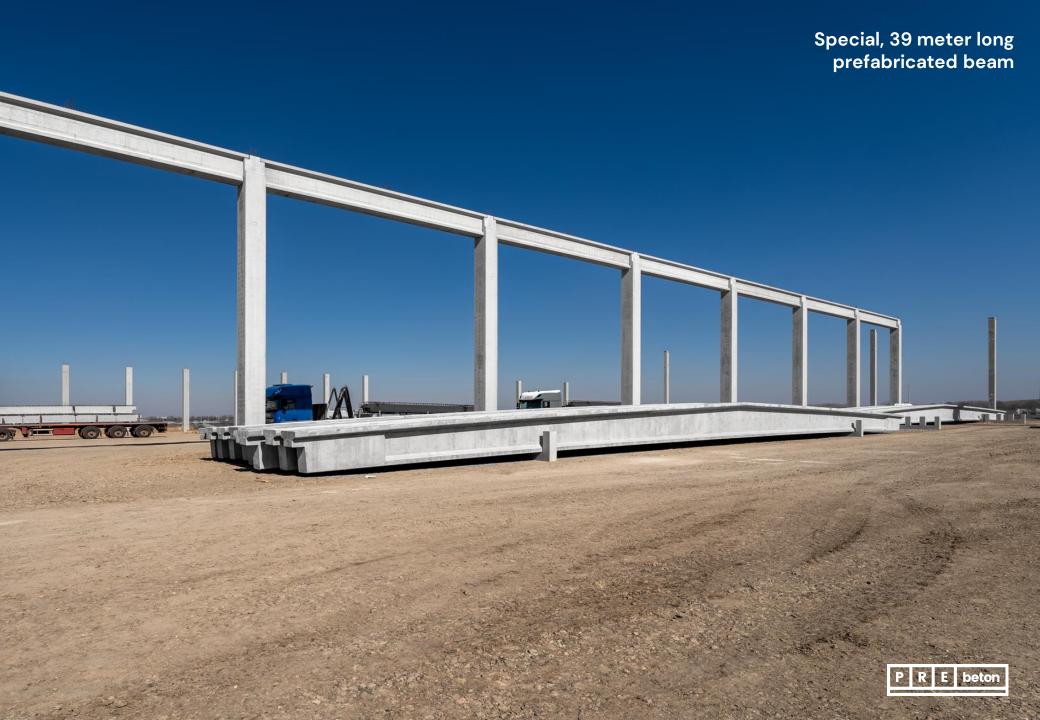

# Project: CATL battery factory Debrecen

Year of handover: 2022 Delivered products:
Complete prefabricated structure

Floor area: 23 890 m<sup>2</sup>

Produced quantity: 3945 m<sup>3</sup>