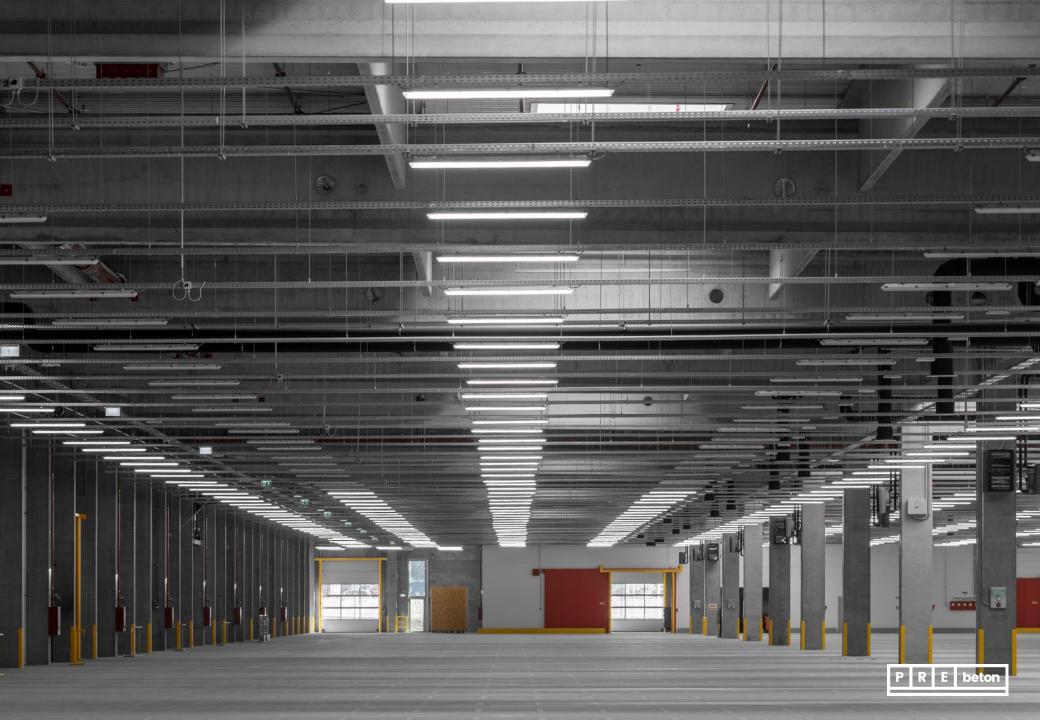

## Project: JYSK DCE logistics center

**Ecser** 

Year of handover: 2021 Delivered products:
Complete prefabricated structure

Floor area: 143 000m<sup>2</sup>

Produced quantity: 4 780 m<sup>3</sup>

Project:
HelloParks Maglód I
logistics center
Maglód
Delivered products:
Compelete prefabricated
structure
Year of handover: 2021
Floor area: 46 000 m²
Produced quantity: 3 630 m³