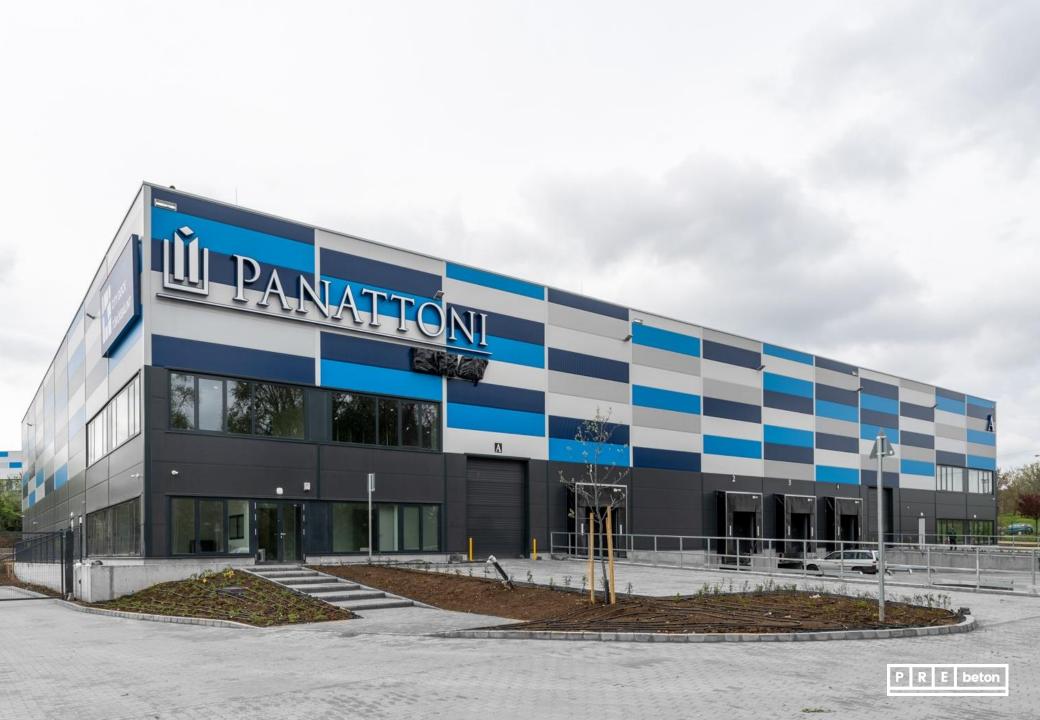

## **Project:** Panattoni City Logistics Törökbálint

Year of handover: 2023 Delivered products:
Complete prefabricated structure

Floor area:

A building 3 382 m2
B building: 4 178 m2
C building: 5 553 m2
D building: 4 178 m2
Produced quantity: 2 130 m<sup>3</sup>