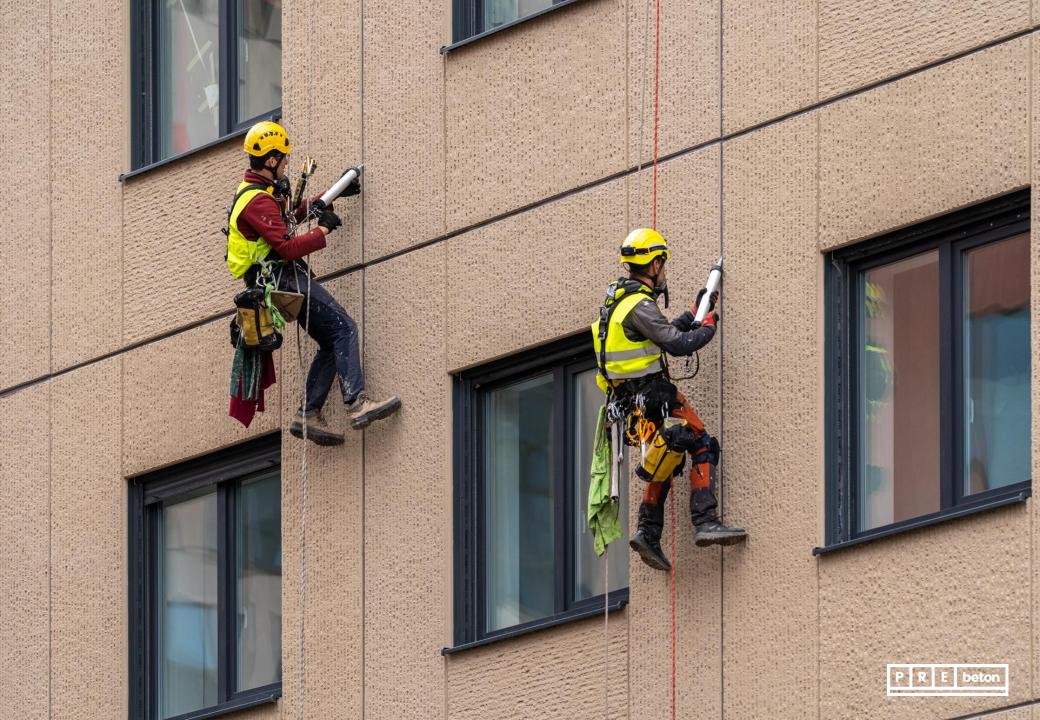

## Project: Bem Hotel

**Budapest** Year of handover: 2023 Delivered products: Prefabricated balconies

Floor area:

Ground floor: 1587 m<sup>2</sup>

1. floor: 1395 m<sup>2</sup>

2. floor: 1395 m<sup>2</sup> – balcony – 10 pc 3. floor: 1395 m<sup>2</sup> – balcony – 10 pc 4. floor: 1395 m<sup>2</sup> – balcony – 10 pc 5. floor: 319 m<sup>2</sup>