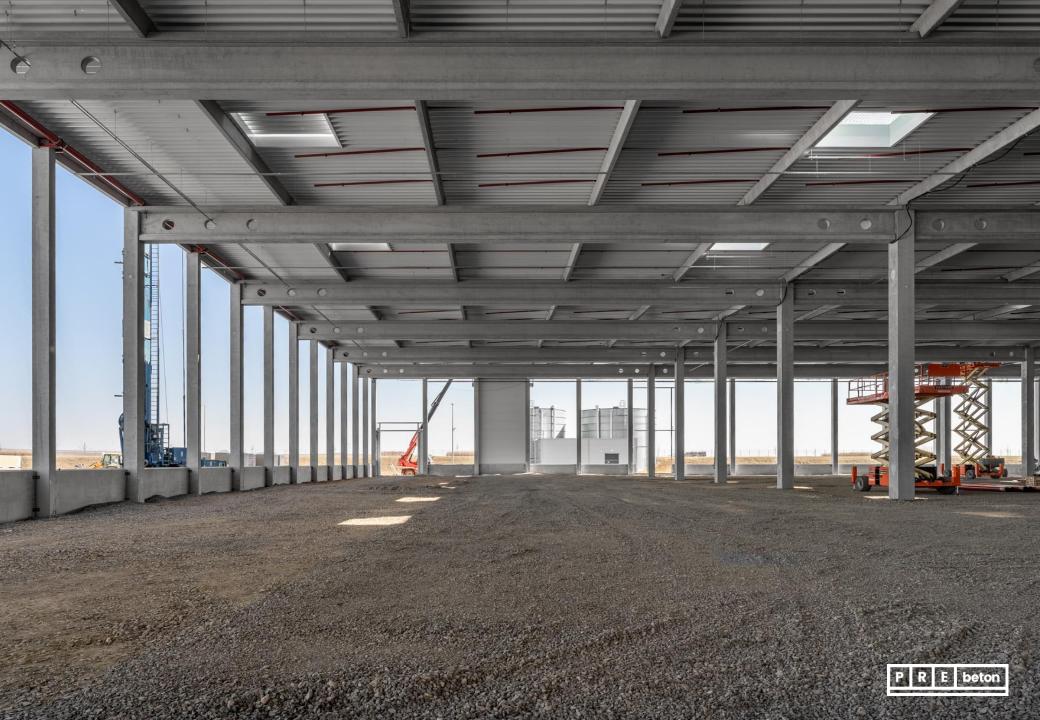

## Project: JYSK DCE logistics center

**Ecser** 

Year of handover: 2021 Delivered products:
Complete prefabricated structure

Floor area: 143 000m<sup>2</sup>

Produced quantity: 4 780 m<sup>3</sup>

Project:
HelloParks Maglód I
logistics center
Maglód
Delivered products:
Compelete prefabricated
structure
Year of handover: 2021
Floor area: 46 000 m²
Produced quantity: 3 630 m³