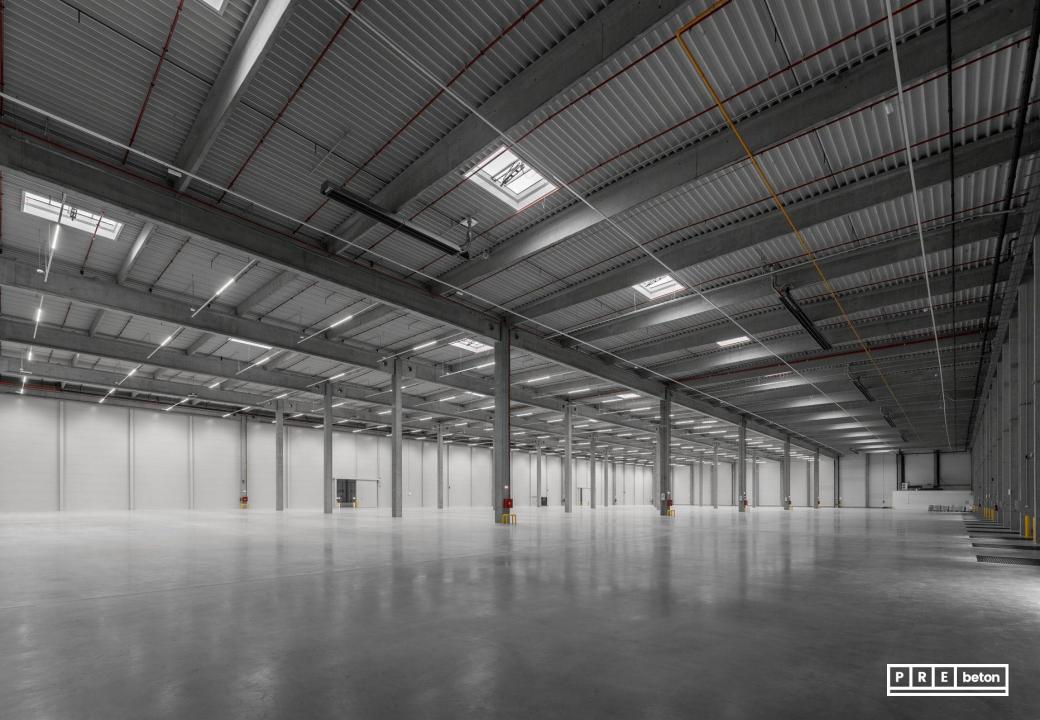

P R E beton

## References





**PJYSK** 





## Project: JYSK DCE logistics center

**Ecser** 

Year of handover: 2021 Delivered products:
Complete prefabricated structure

Floor area: 143 000m<sup>2</sup>

Produced quantity: 4 780 m<sup>3</sup>























Project:
HelloParks Maglód I
logistics center
Maglód
Delivered products:
Compelete prefabricated
structure
Year of handover: 2021
Floor area: 46 000 m²
Produced quantity: 3 630 m³





















### Project: OBO Bettermann warehouse and production hall

Bugyi
Delivered products:
Complete prefabricated structure

Year of handover: 2021

Floor area:

Warehouse: 4 600 m<sup>2</sup> Production hall: 8 000 m<sup>2</sup>

Produced quantity: Warehouse: 570 m<sup>3</sup>

Production hall: 960 m<sup>3</sup>











# Project: SEMCORP lithium-ion battery separator film factory Debrecen

Year of handover: 2022 Delivered products:
Complete pfefabricated structure

Floor area: 48 000 m<sup>2</sup>

Produced quantity: 5 900 m<sup>3</sup>



















Project: CHERVON-Auto production hall Miskolc

Year of handover: 2022
Delivered products:
Complete prefabricated
stucture

Floor area: 24 000 m<sup>2</sup>

Produced quantity: 4 070 m<sup>3</sup>















**Projects:** BudaPa