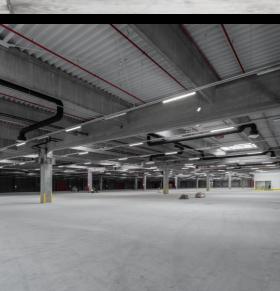

## Project: JYSK DCE logistics center

**Ecser** 

Year of handover: 2021 Delivered products:
Complete prefabricated structure

Floor area: 143 000m<sup>2</sup>

Produced quantity: 4 780 m<sup>3</sup>

Project:
HelloParks Maglód I
logistics center
Maglód
Delivered products:
Compelete prefabricated
structure
Year of handover: 2021
Floor area: 46 000 m²
Produced quantity: 3 630 m³