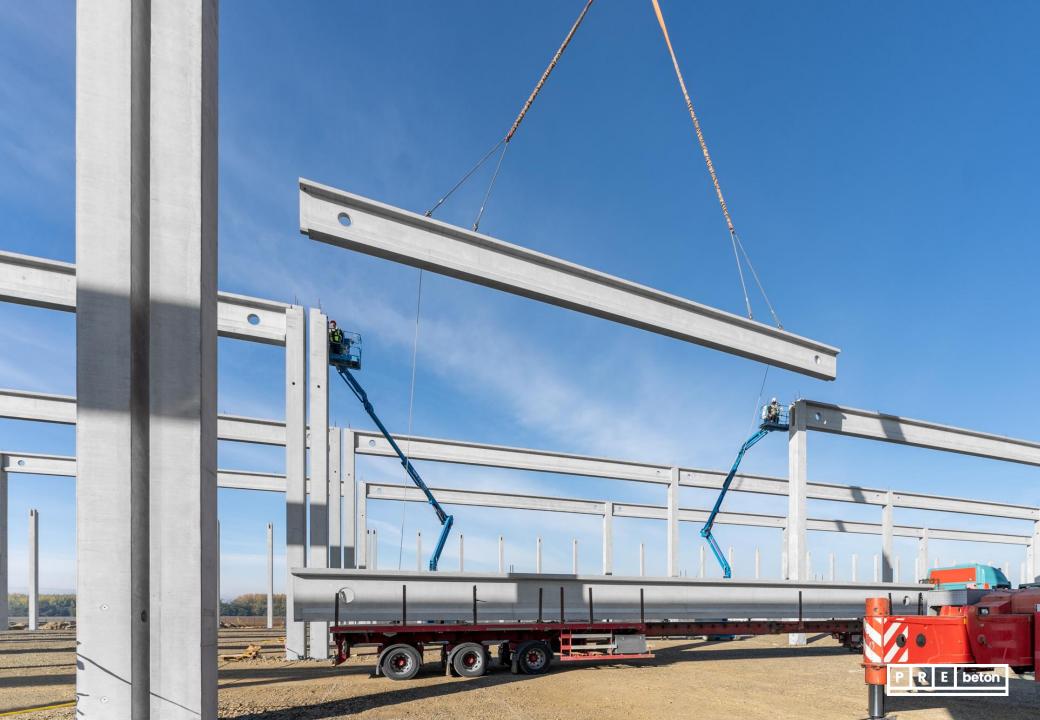

office building
Nagytarcsa
Year of handover: 2023
Delivered products:
Complete prefabricated
structure

Floor area: 2 000 m<sup>2</sup>

Produced quantity: 240 m<sup>3</sup>

















### **Project:**

**National Film Institute** Public Nonprofit Ltd. Site developement Fót

Year of handover: 2023 Delivered products:
Kcomplete prefabricated products:

Floor area:

1. building: 540 m<sup>2</sup>
2. building: 700 m<sup>2</sup>
3. building: 1000 m<sup>2</sup>
4. building: 1000 m<sup>2</sup>
5. building: 1000 m<sup>2</sup>
Produced quantity: 578 m<sup>3</sup>

P R E beton











# Project: HelloParks Maglód 4 logistics hall Maglód Year of handover: 2023 Delivered products: Complete prefabricated structure

Floor area: 16 500 m<sup>2</sup>

Produced quantity: 3 930 m<sup>3</sup>



















## **Project:** Panattoni City Logistics Törökbálint

Year of handover: 2023 Delivered products:
Complete prefabricated structure

Floor area:

A building 3 382 m2
B building: 4 178 m2
C building: 5 553 m2
D building: 4 178 m2
Produced quantity: 2 130 m<sup>3</sup>





















## Project: Bem Hotel

**Budapest** Year of handover: 2023 Delivered products: Prefabricated balconies

Floor area:

Ground floor: 1587 m<sup>2</sup>

1. floor: 1395 m<sup>2</sup>

2. floor: 1395 m<sup>2</sup> – balcony – 10 pc 3. floor: 1395 m<sup>2</sup> – balcony – 10 pc 4. floor: 1395 m<sup>2</sup> – balcony – 10 pc 5. floor: 319 m<sup>2</sup>

Produced quantity: 30 db













Project:
Lamborghini showroom
Budapest
Year of handover: 2023
Delivered products:
Complete prefabricated
struc