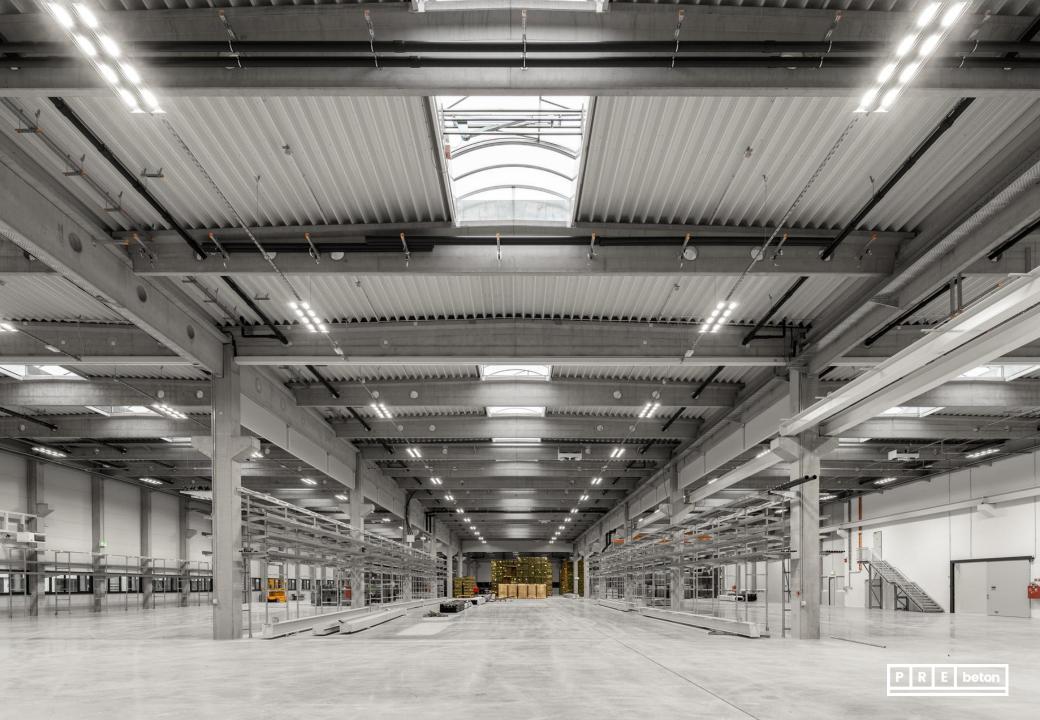

# Project: INPARK

Debrecen

Year of handover: 2023 Delivered products:
Complete prefabricated structure

Floor area: 60 919 m<sup>2</sup> Produced quantity: 8 044m<sup>3</sup>