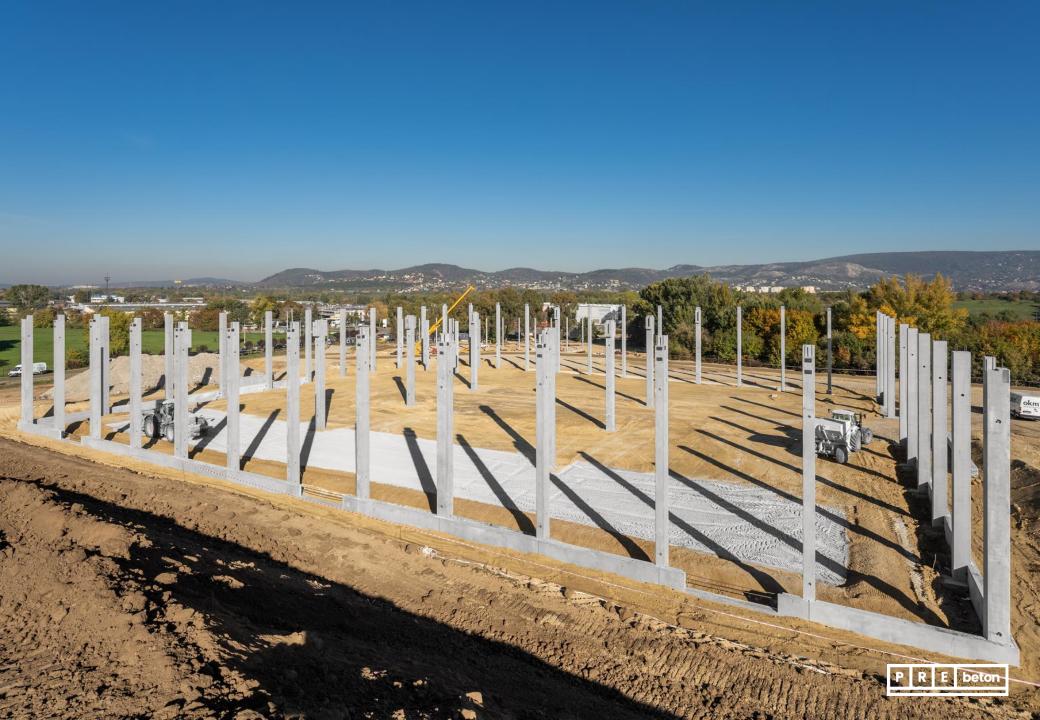

ear of handover: 2023 Delivered products:
Kcomplete prefabricated products:

Floor area:

1. building: 540 m<sup>2</sup>
2. building: 700 m<sup>2</sup>
3. building: 1000 m<sup>2</sup>
4. building: 1000 m<sup>2</sup>
5. building: 1000 m<sup>2</sup>
Produced quantity: 578 m<sup>3</sup>

P R E beton











# Project: HelloParks Maglód 4 logistics hall Maglód Year of handover: 2023 Delivered products: Complete prefabricated structure

Floor area: 16 500 m<sup>2</sup>

Produced quantity: 3 930 m<sup>3</sup>



















## **Project:** Panattoni City Logistics Törökbálint

Year of handover: 2023 Delivered products:
Complete prefabricated structure

Floor area:

A building 3 382 m2
B building: 4 178 m2
C building: 5 553 m2
D building: 4 178 m2
Produced quantity: 2 130 m<sup>3</sup>





















## Project: Bem Hotel

**Budapest** Year of handover: 2023 Delivered products: Prefabricated balconies

Floor area:

Ground floor: 1587 m<sup>2</sup>

1. floor: 1395 m<sup>2</sup>

2. floor: 1395 m<sup>2</sup> – balcony – 10 pc 3. floor: 1395 m<sup>2</sup> – balcony – 10 pc 4. floor: 1395 m<sup>2</sup> – balcony – 10 pc 5. floor: 319 m<sup>2</sup>

Produced quantity: 30 db













Project:
Lamborghini showroom
Budapest
Year of handover: 2023
Delivered products:
Complete prefabricated
structure
Floor area: 635 m<sup>2</sup>
Produced quantity: 73 m<sup>3</sup>













# Project: CATL battery factory Debrecen

Year of handover: 2022 Delivered products:
Complete prefabricated structure

Floor area: 23 890 m<sup>2</sup>

Produced quantity: 3945 m<sup>3</sup>