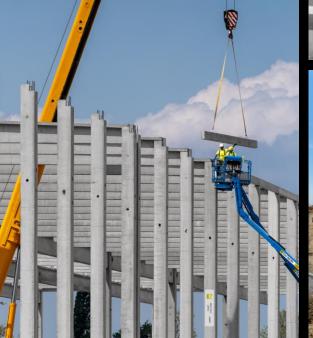

P R E beton

## References





**PJYSK** 





## Project: JYSK DCE logistics center

**Ecser** 

Year of handover: 2021 Delivered products:
Complete prefabricated structure

Floor area: 143 000m<sup>2</sup>

Produced quantity: 4 780 m<sup>3</sup>























Project:
HelloParks Maglód I
logistics center
Maglód
Delivered products:
Compelete prefabricated
structure
Year of handover: 2021
Floor area: 46 000 m²
Produced quantity: 3 630 m³





















### Project: OBO Bettermann warehouse and production hall

Bugyi
Delivered products:
Complete prefabricated structure

Year of handover: 2021

Floor area:

Warehouse: 4 600 m<sup>2</sup> Production hall: 8 000 m<sup>2</sup>

Produced quantity: Warehouse: 570 m<sup>3</sup>

Production hall: 960 m<sup>3</sup>











# Project: SEMCORP lithium-ion battery separator film factory Debrecen

Year of handover: 2022 Delivered products:
Complete pfefabricated structure

Floor area: 48 000 m<sup>2</sup>

Produced quantity: 5 900 m<sup>3</sup>



















Project: CHERVON-Auto production h