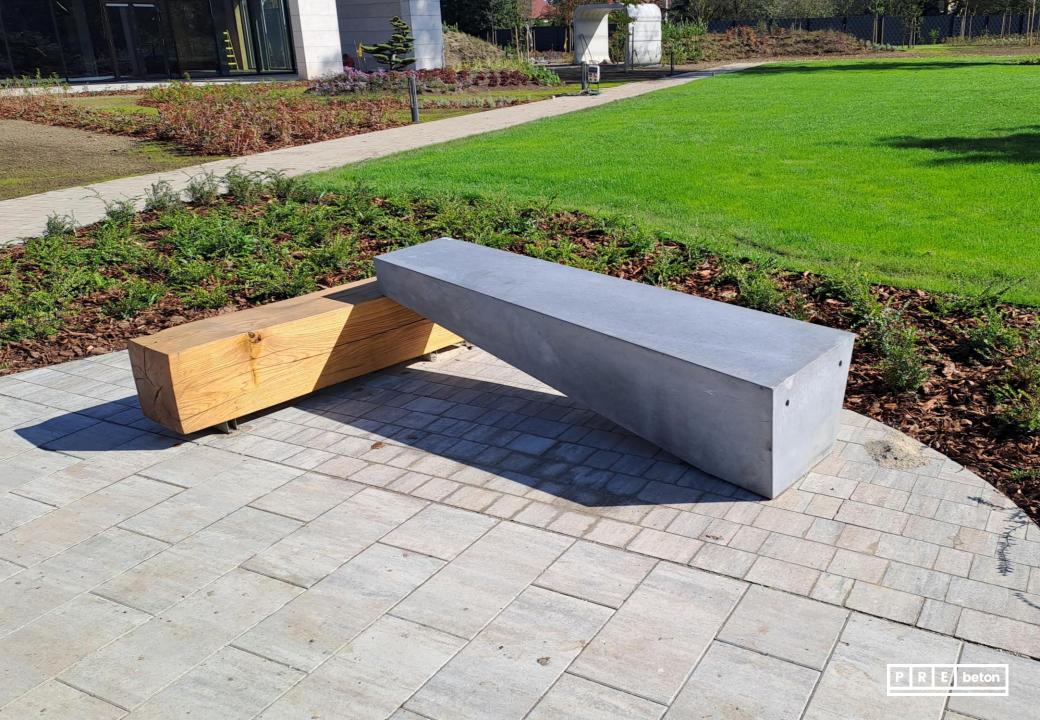

### Project: Melea Hotel Sárvár

Year of handover: 2023 Delivered products:
Unique prefabricated
products: reception desk,
movie theater,smoking
room ,bench, flagstone
Produced quantity: 70 m<sup>3</sup>