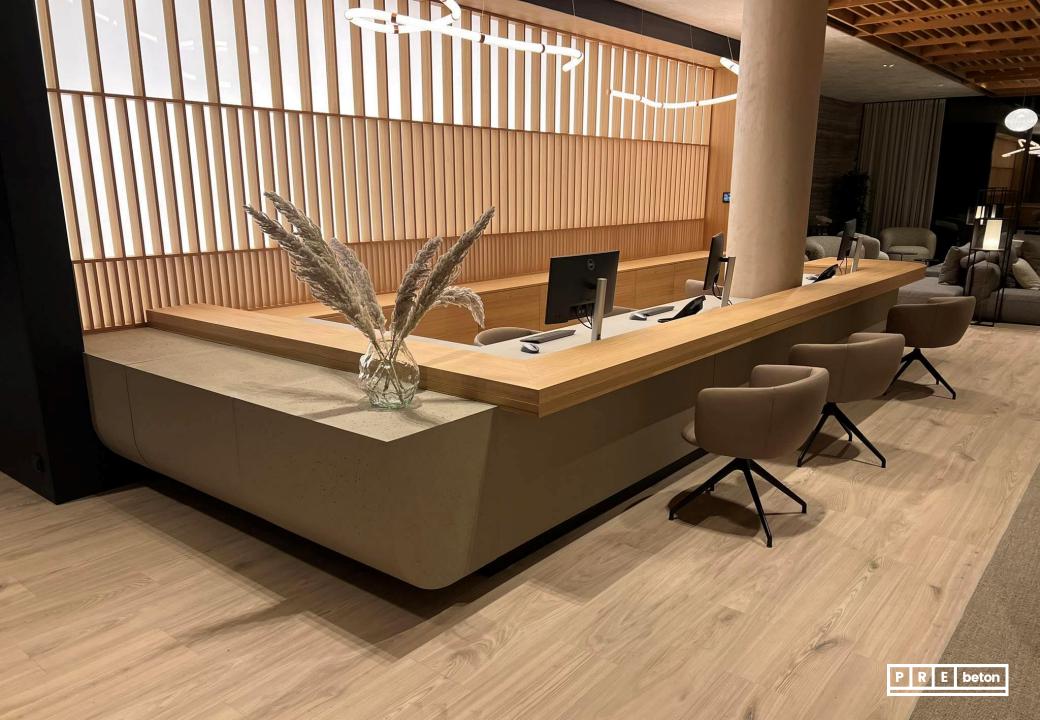

### Project: Melea Hotel Sárvár

Year of handover: 2023 Delivered products:
Unique prefabricated
products: reception desk,
movie theater,smoking
room ,bench, flagstone
Produced quantity: 70 m<sup>3</sup>