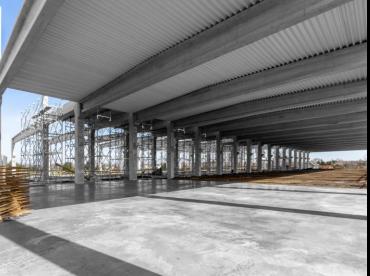

# Project: SEMCORP lithium-ion battery separator film factory Debrecen

Year of handover: 2022 Delivered products:
Complete pfefabricated structure

Floor area: 48 000 m<sup>2</sup>

Produced quantity: 5 900 m<sup>3</sup>