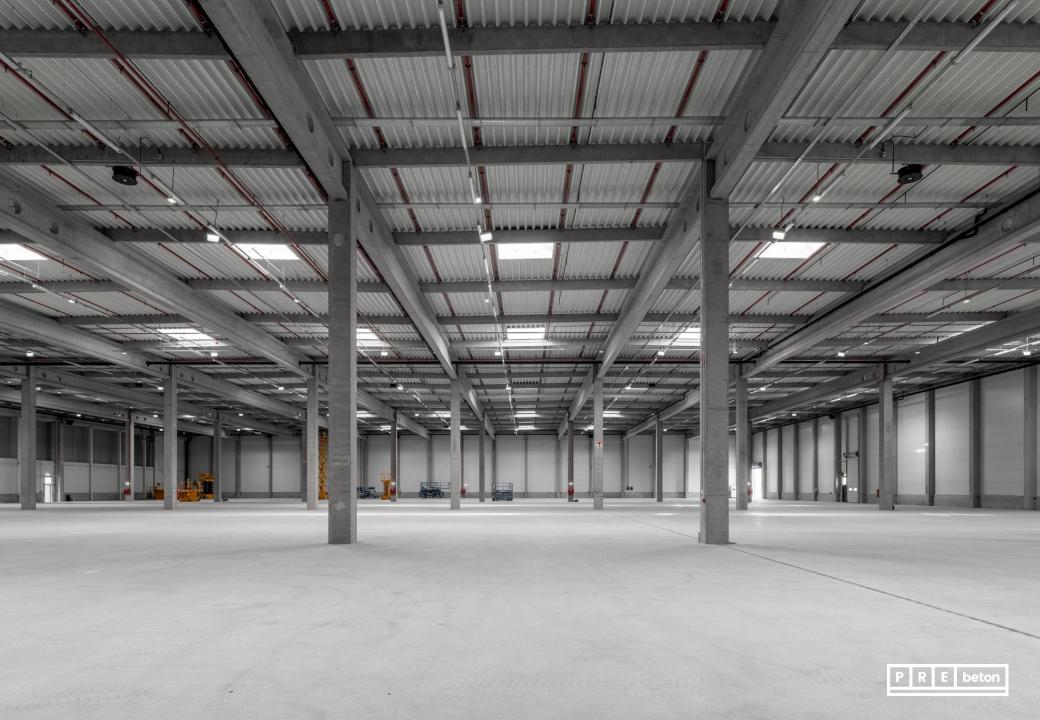

## Project: JYSK DCE logistics center

**Ecser** 

Year of handover: 2021 Delivered products:
Complete prefabricated structure

Floor area: 143 000m<sup>2</sup>

Produced quantity: 4 780 m<sup>3</sup>

Project:
HelloParks Maglód I
logistics center
Maglód
Delivered products:
Compelete prefabricated
structure
Year of handover: 2021
Floor area: 46 000 m²
Produced quantity: 3 630 m³