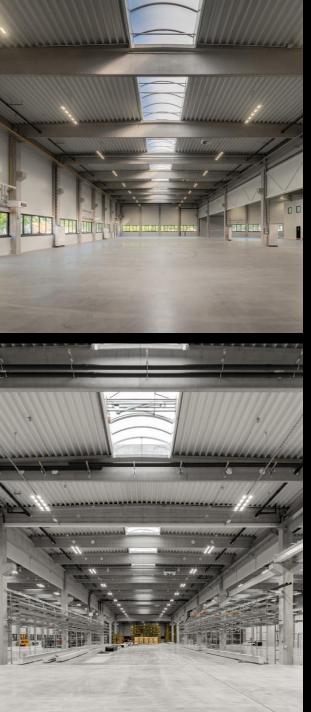

## Project: JYSK DCE logistics center

**Ecser** 

Year of handover: 2021 Delivered products:
Complete prefabricated structure

Floor area: 143 000m<sup>2</sup>

Produced quantity: 4 780 m<sup>3</sup>

Project:
HelloParks Maglód I
logistics center
Maglód
Delivered products:
Compelete prefabricated
structure
Year of handover: 2021
Floor area: 46 000 m²
Produced quantity: 3 630 m³