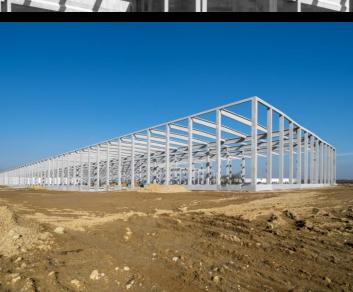

Budapest
Year of handover: 2023
Delivered products:
Complete prefabricated
structure

Floor area: 600 m<sup>2</sup>

Produced quantity: 270 m<sup>3</sup>











Project:
Omega Laser warehouse
and office building
Nagytarcsa
Year of handover: 2023
Delivered products:
Complete prefabricated
structure

Floor area: 2 000 m<sup>2</sup>

Produced quantity: 240 m<sup>3</sup>

















### **Project:**

**National Film Institute** Public Nonprofit Ltd. Site developement Fót

Year of handover: 2023 Delivered products:
Kcomplete prefabricated products:

Floor area:

1. building: 540 m<sup>2</sup>
2. building: 700 m<sup>2</sup>
3. building: 1000 m<sup>2</sup>
4. building: 1000 m<sup>2</sup>
5. building: 1000 m<sup>2</sup>
Produced quantity: 578 m<sup>3</sup>

P R E beton











# Project: HelloParks Maglód 4 logistics hall Maglód Year of handover: 2023 Delivered products: Complete prefabricated structure

Floor area: 16 500 m<sup>2</sup>

Produced quantity: 3 930 m<sup>3</sup>



















## **Project:** Panattoni City Logistics Törökbálint

Year of handover: 2023 Delivered products:
Complete prefabricated structure

Floor area:

A building 3 382 m2
B building: 4 178 m2
C building: 5 553 m2
D building: 4 178 m2
Produced quantity: 2 130 m<sup>3</sup>





















## Project: Bem Hotel

**Budapest** Year of handover: 2023 Delivered products: Prefabricated balconies

Floor area:

Ground floor: 1587 m<sup>2</sup>

1. floor: 1395 m<sup>2</sup>

2. floor: 1395 m<sup>2</sup> – balcony – 10 pc 3. floor: 1395 m<sup>2</sup> – balcony – 10 pc 4. floor: 1395