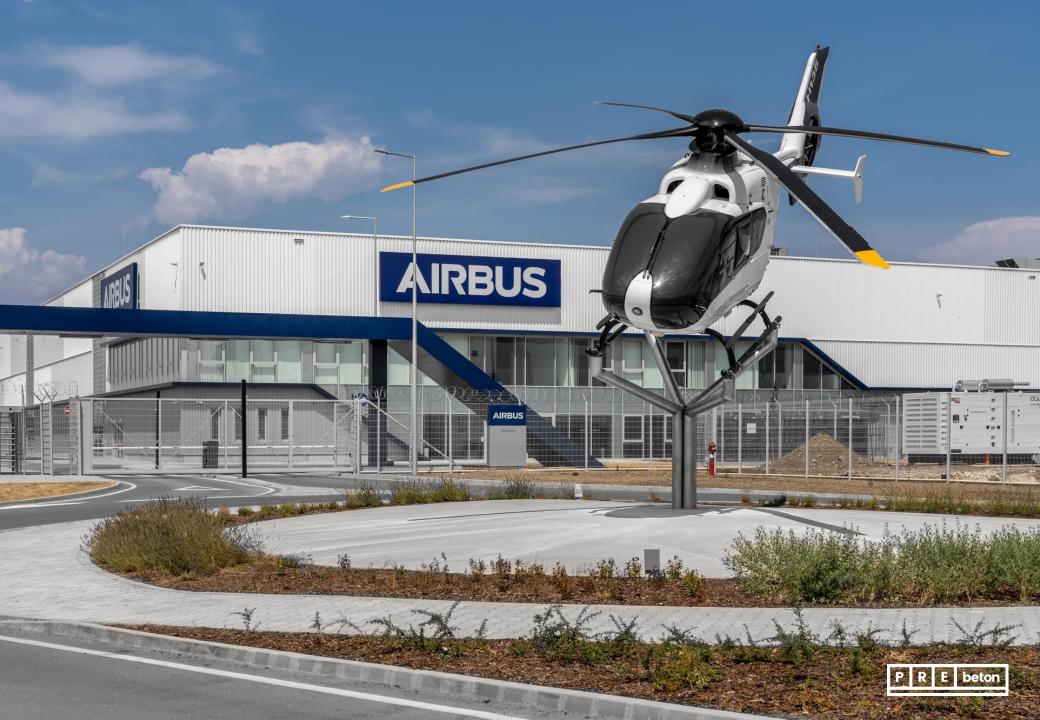

# Project: Airbus production hall and warehouse

**Gyula**Year of handover: 2022
Delivered products:
Complete prefabricated structure

Floor area: 13 000 m<sup>2</sup>

Produced quantity: 2 150 m<sup>3</sup>