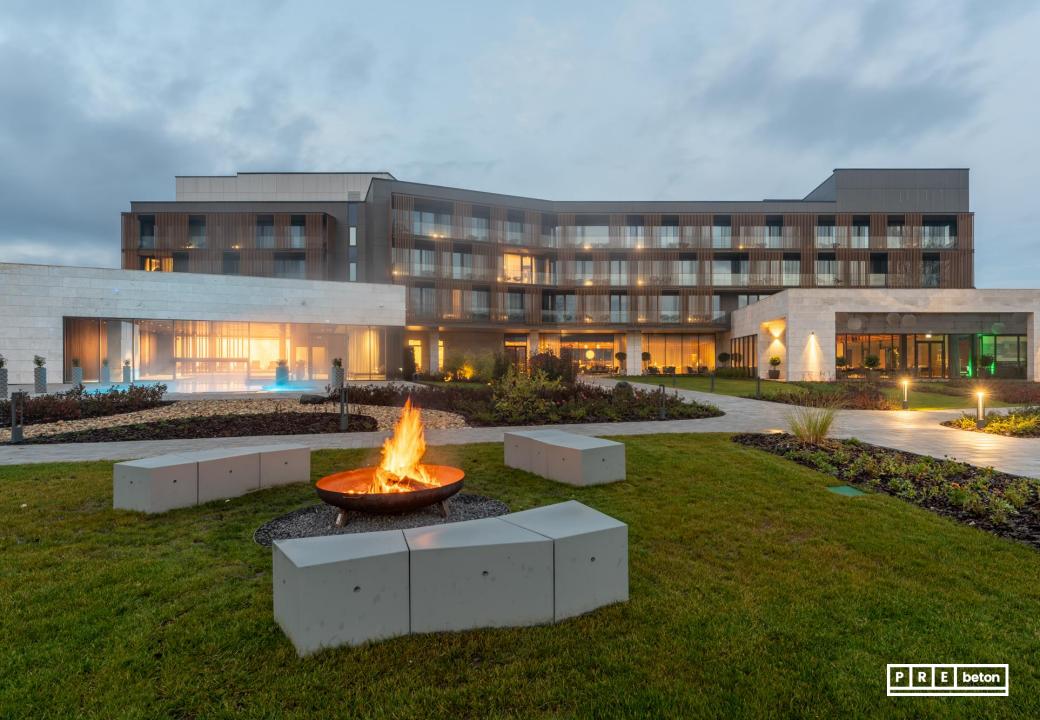

### Project: Melea Hotel Sárvár

Year of handover: 2023 Delivered products:
Unique prefabricated
products: reception desk,
movie theater,smoking
room ,bench, flagstone
Produced quantity: 70 m<sup>3</sup>