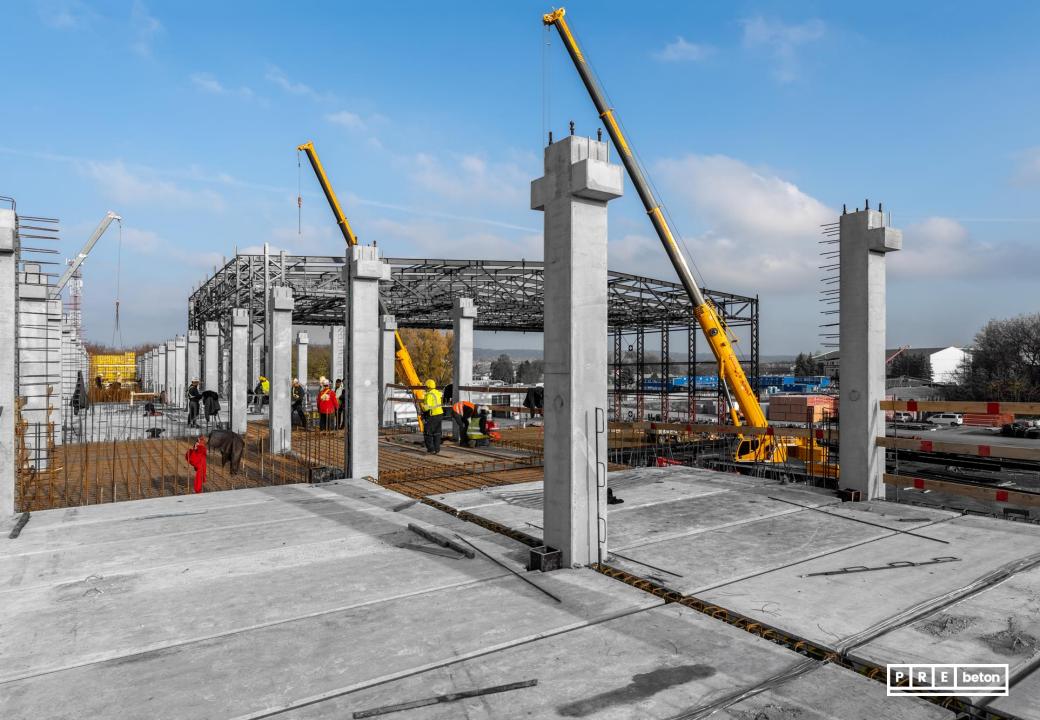

## Project: JYSK DCE logistics center

**Ecser** 

Year of handover: 2021 Delivered products:
Complete prefabricated structure

Floor area: 143 000m<sup>2</sup>

Produced quantity: 4 780 m<sup>3</sup>

Project:
HelloParks Maglód I
logistics center
Maglód
Delivered products:
Compelete prefabricated
structure
Year of handover: 2021
Floor area: 46 000 m²
Produced quantity: 3 630 m³