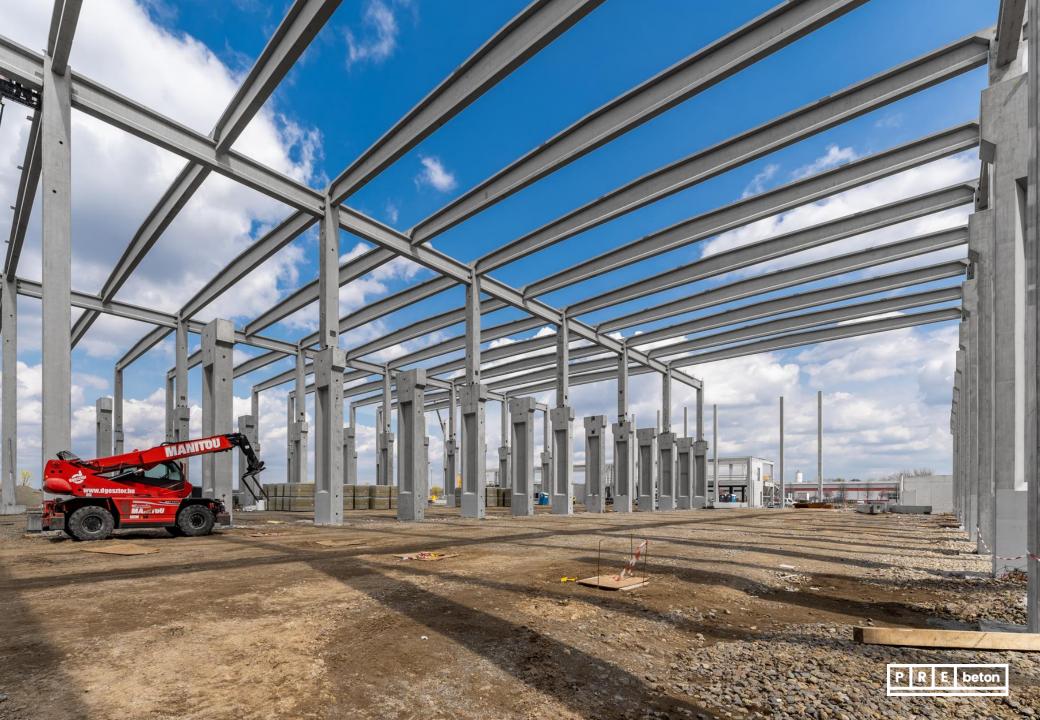

## Project: JYSK DCE logistics center

**Ecser** 

Year of handover: 2021 Delivered products:
Complete prefabricated structure

Floor area: 143 000m<sup>2</sup>

Produced quantity: 4 780 m<sup>3</sup>

Project:
HelloParks Maglód I
logistics center
Maglód
Delivered products:
Compelete prefabricated
structure
Year of handover: 2021
Floor area: 46 000 m²
Produced quantity: 3 630 m³