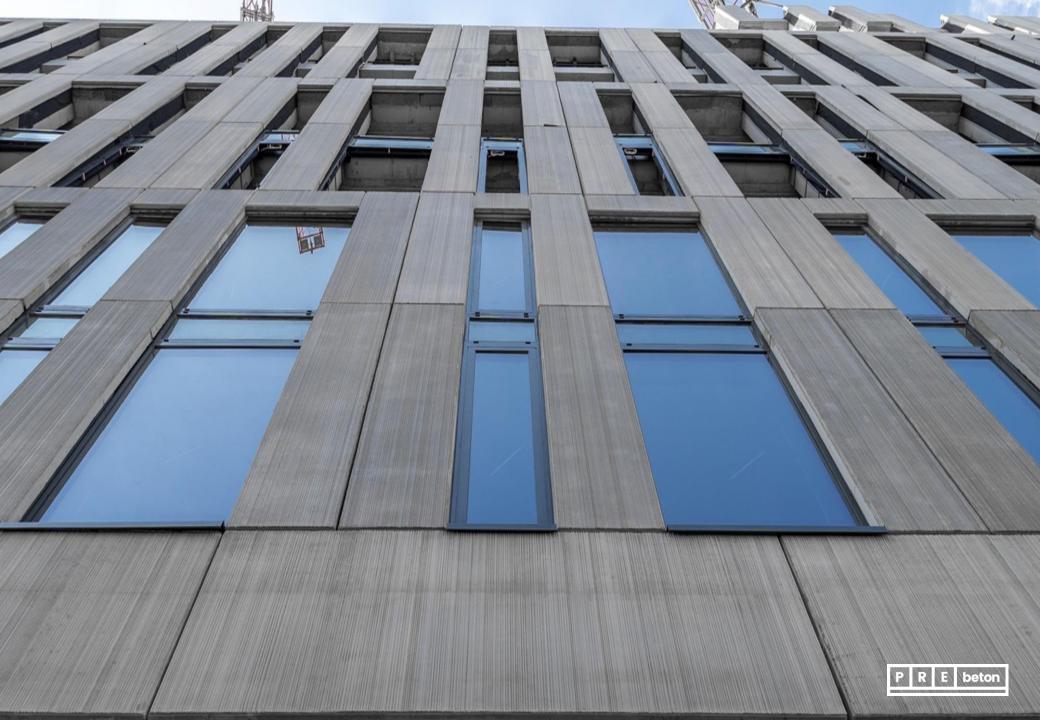

Budapest
BOG Hotel and office buildings
Budart BRF residential building

**BRG** building

Budapest Year of handover: 2022

Delivered products:
prefabricated sandwich wall
panels

Facade wall panel: BOG Hotel: 18 000 m<sup>2</sup> BOG Office: 12 700 m2

BRF residential building: 12 000 m<sup>2</sup>

Produced quantity: BOG Hotel: 1200 m<sup>3</sup> BOG office: 940 m<sup>3</sup>

BRF residential building: 850 m³ BRG building: 2 900 m3