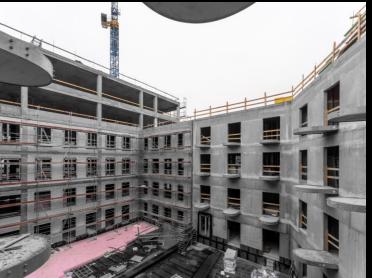

## Project: Bem Hotel

**Budapest** Year of handover: 2023 Delivered products: Prefabricated balconies

Floor area:

Ground floor: 1587 m<sup>2</sup>

1. floor: 1395 m<sup>2</sup>

2. floor: 1395 m<sup>2</sup> – balcony – 10 pc 3. floor: 1395 m<sup>2</sup> – balcony – 10 pc 4. floor: 1395 m<sup>2</sup> – balcony – 10 pc 5. floor: 319 m<sup>2</sup>