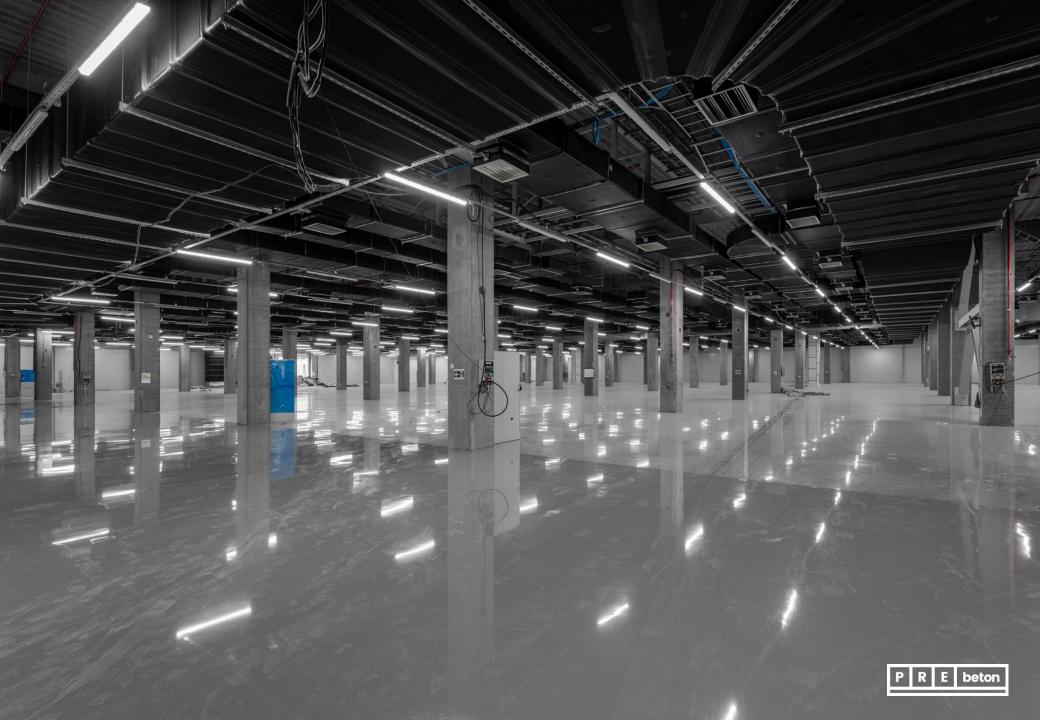

## Project: JYSK DCE logistics center

**Ecser** 

Year of handover: 2021 Delivered products:
Complete prefabricated structure

Floor area: 143 000m<sup>2</sup>

Produced quantity: 4 780 m<sup>3</sup>

Project:
HelloParks Maglód I
logistics center
Maglód
Delivered products:
Compelete prefabricated
structure
Year of handover: 2021
Floor area: 46 000 m²
Produced quantity: 3 630 m³