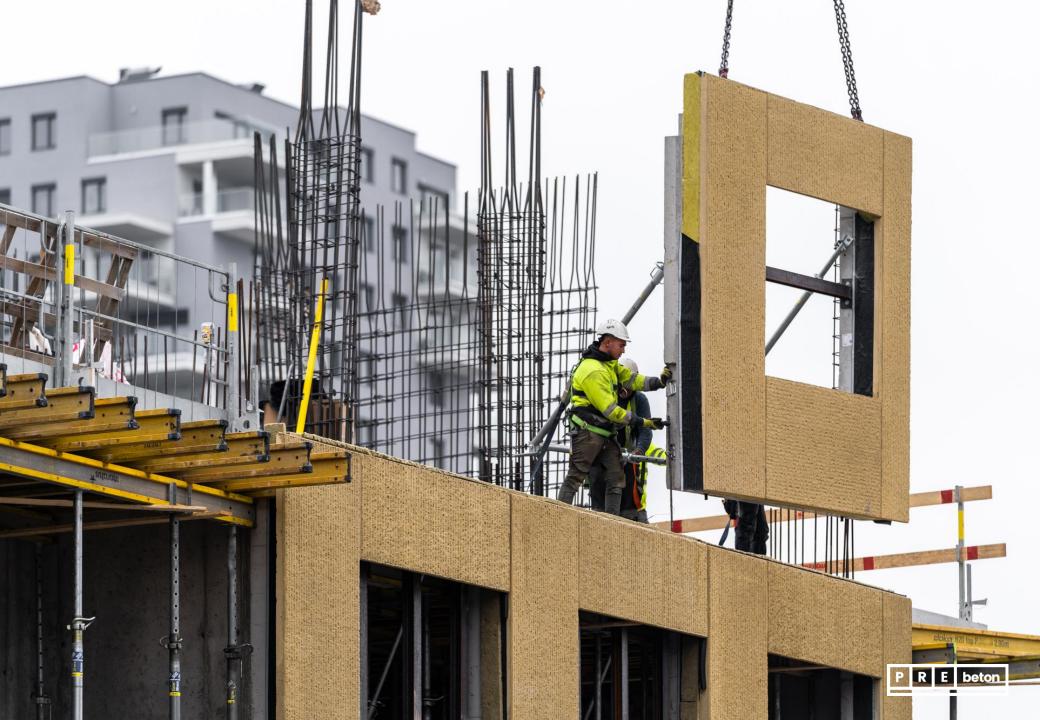

## Project: JYSK DCE logistics center

**Ecser** 

Year of handover: 2021 Delivered products:
Complete prefabricated structure

Floor area: 143 000m<sup>2</sup>

Produced quantity: 4 780 m<sup>3</sup>

Project:
HelloParks Maglód I
logistics center
Maglód
Delivered products:
Compelete prefabricated
structure
Year of handover: 2021
Floor area: 46 000 m²
Produced quantity: 3 630 m³