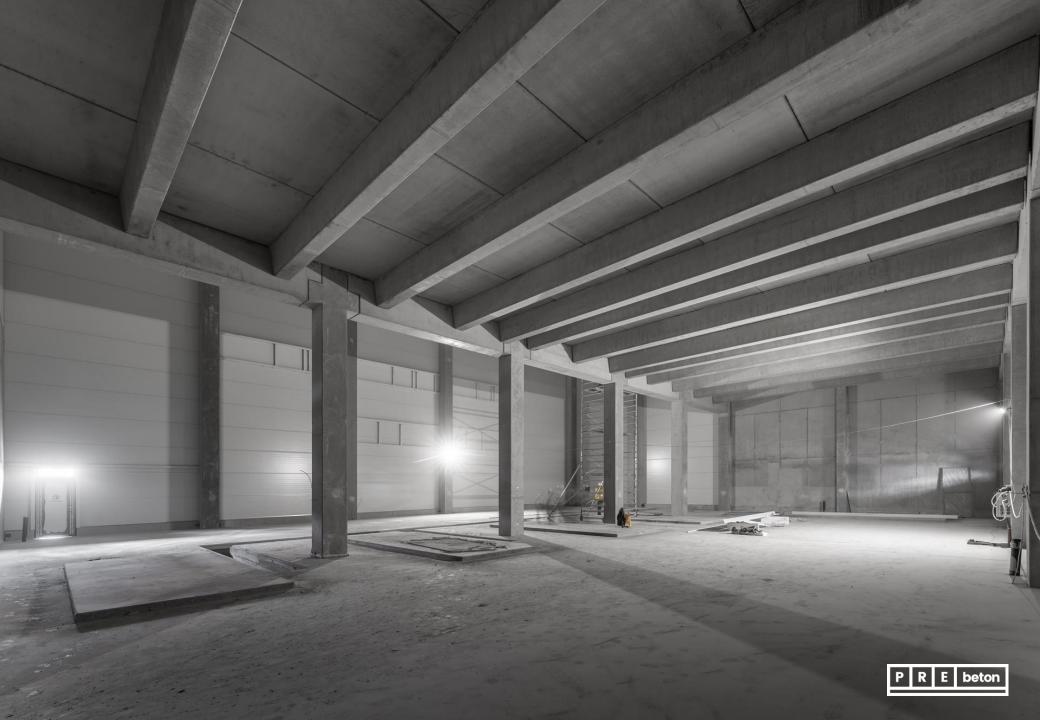

# Project: INPARK

Debrecen

Year of handover: 2023 Delivered products:
Complete prefabricated structure

Floor area: 60 919 m<sup>2</sup> Produced quantity: 8 044m<sup>3</sup>