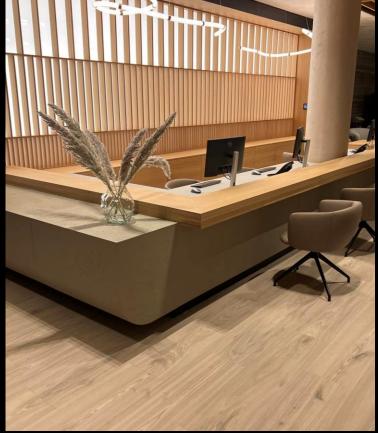

### Project: Melea Hotel Sárvár

Year of handover: 2023 Delivered products:
Unique prefabricated
products: reception desk,
movie theater,smoking
room ,bench, flagstone
Produced quantity: 70 m<sup>3</sup>