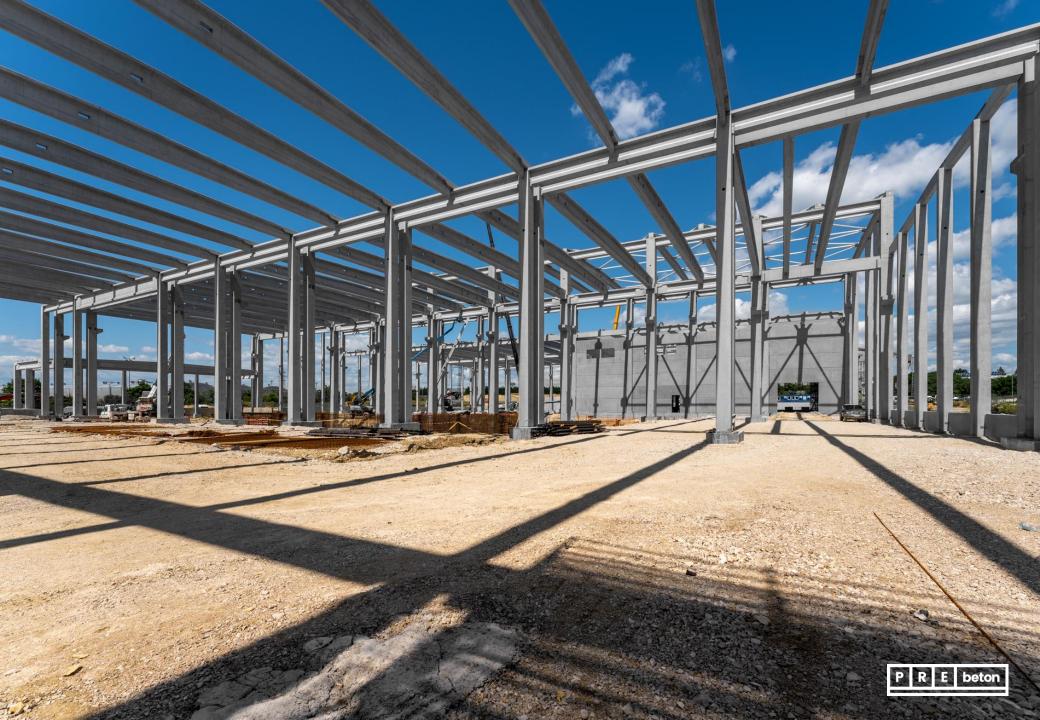

elivered products:
Complete prefabricated structure

Floor area: 8 800 m<sup>2</sup>

Produced quantity: 820 m<sup>3</sup>















# Project: Airbus production hall and warehouse

**Gyula**Year of handover: 2022
Delivered products:
Complete prefabricated structure

Floor area: 13 000 m<sup>2</sup>

Produced quantity: 2 150 m<sup>3</sup>















# Project: SK Iváncsa Battery factory Iváncsa

Year of handover: 2022
Delivered products:
Complete prefabricated structure

Floor area: 30 000 m<sup>2</sup>

Produced quantity: 2 900 m<sup>3</sup>



















## Project: HYDRO Alumínium bottomhouse and office

Székesfehérvár

Year of handover: 2023 Delivered products:
Complete prefabricated structure

Floor area: 21 000 m<sup>2</sup>

Produced quantity: 3 540 m<sup>3</sup>





















# Project: SIEMENS ENERGY production hall Budapest Year of handover: 2023 Delivered products: Complete prefabricated structure

Floor area: 17 000 m<sup>2</sup>

Produced quantity: 3 660 m<sup>3</sup>



















Budapest
Year of handover: 2023
Delivered products:
Complete prefabricated
structure

Floor area: 600 m<sup>2</sup>

Produced quantity: 270 m<sup>3</sup>











Project:
Omega Laser warehouse
and office building
Nagytarcsa
Year of handover: 2023
Delivered products:
Complete prefabricated
structure

Floor area: 2 000 m<sup>2</sup>

Produced quantity: 240 m<sup>3</sup>

















### **Project:**

**National Film Institute** Public Nonprofit Ltd. Site developement Fót

Year of handover: 2023 Delivered products:
Kcomplete prefabricated products:

Floo