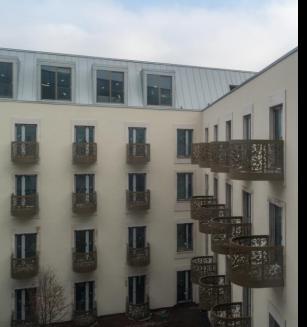

## Project: Bem Hotel

**Budapest** Year of handover: 2023 Delivered products: Prefabricated balconies

Floor area:

Ground floor: 1587 m<sup>2</sup>

1. floor: 1395 m<sup>2</sup>

2. floor: 1395 m<sup>2</sup> – balcony – 10 pc 3. floor: 1395 m<sup>2</sup> – balcony – 10 pc 4. floor: 1395 m<sup>2</sup> – balcony – 10 pc 5. floor: 319 m<sup>2</sup>