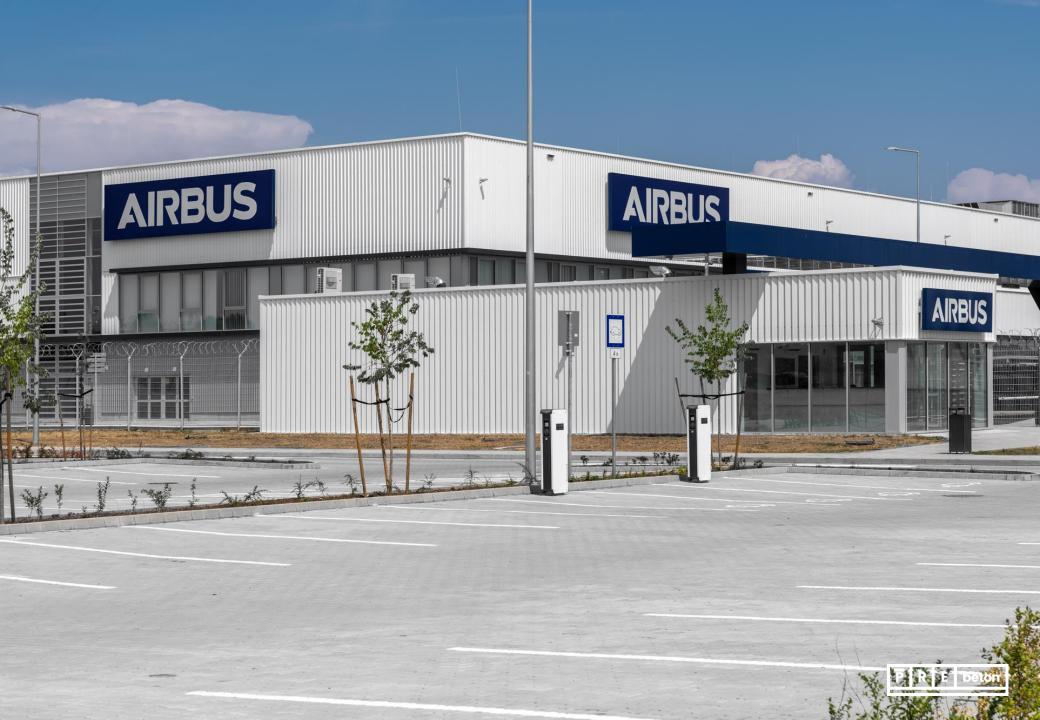

# Project: Airbus production hall and warehouse

**Gyula**Year of handover: 2022
Delivered products:
Complete prefabricated structure

Floor area: 13 000 m<sup>2</sup>

Produced quantity: 2 150 m<sup>3</sup>