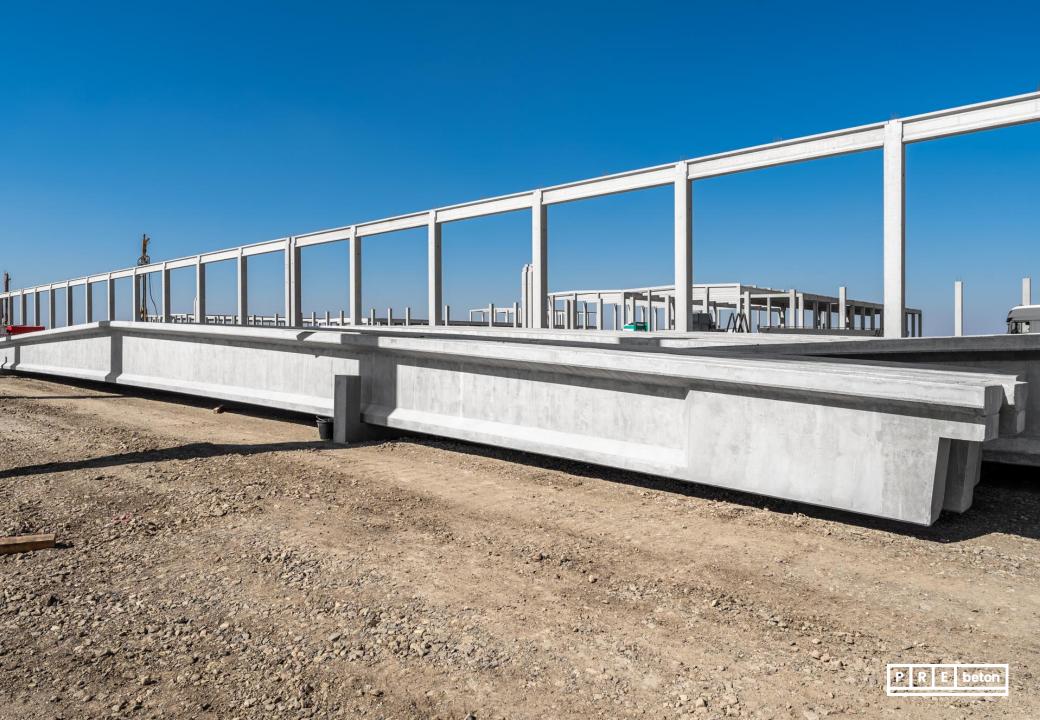

# Project: CATL battery factory Debrecen

Year of handover: 2022 Delivered products:
Complete prefabricated structure

Floor area: 23 890 m<sup>2</sup>

Produced quantity: 3945 m<sup>3</sup>