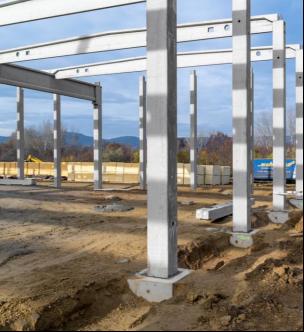

### Project: OBO Bettermann warehouse and production hall

Bugyi
Delivered products:
Complete prefabricated structure

Year of handover: 2021

Floor area:

Warehouse: 4 600 m<sup>2</sup> Production hall: 8 000 m<sup>2</sup>