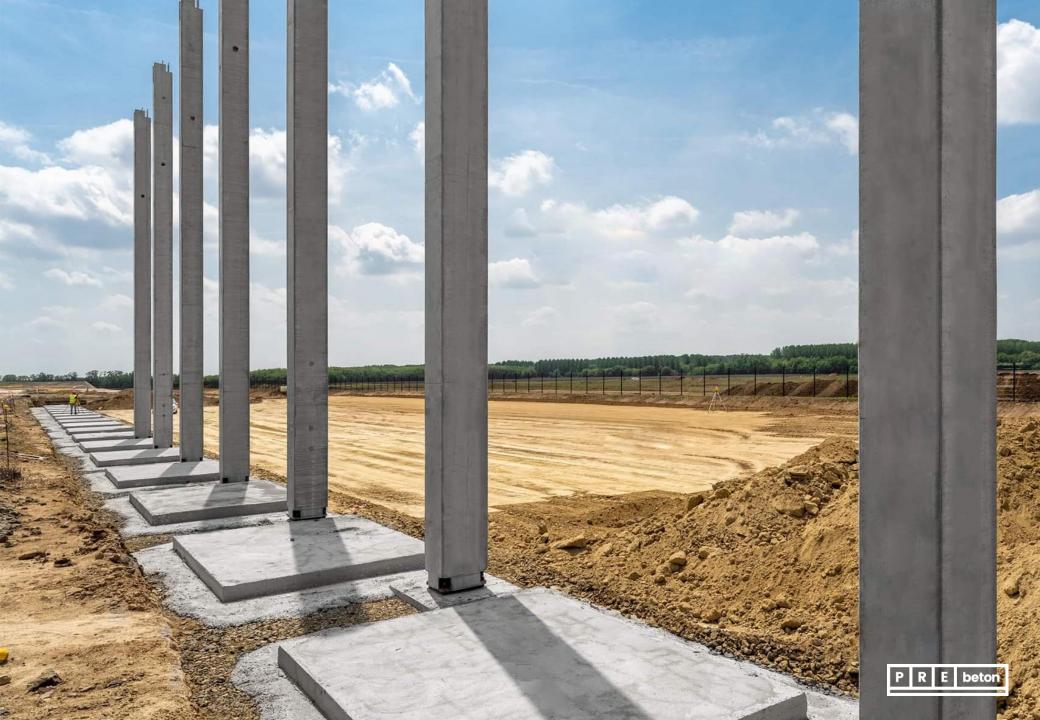

P R E beton

## References





**PJYSK** 





## Project: JYSK DCE logistics center

**Ecser** 

Year of handover: 2021 Delivered products:
Complete prefabricated structure

Floor area: 143 000m<sup>2</sup>

Produced quantity: 4 780 m<sup>3</sup>























Project:
HelloParks Maglód I
logistics center
Maglód
Delivered products:
Compelete prefabricated
structure
Year of handover: 2021
Floor area: 46 000 m²
Produced quantity: 3 630 m³





















### Project: OBO Bettermann warehouse and production hall

Bugyi
Delivered products:
Complete prefabricated structure

Year of handover: 2021

Floor area:

Warehouse: 4 600 m<sup>2</sup> Production hall: 8 000 m<sup>2</sup>

Produced quantity: Warehouse: 570 m<sup>3</sup>

Production hall: 960 m<sup>3</sup>











# Project: SEMCORP lithium-ion battery separator film factory Debrecen

Year of handover: 2022 Delivered products:
Complete pfefabricated structure

Floor area: 48 000 m<sup>2</sup>

Produced quantity: 5 900 m<sup>3</sup>



















Project: CHERVON-Auto production hall Miskolc

Year of handover: 2022
Delivered products:
Complete prefabricated
stucture

Floor area: 24 000 m<sup>2</sup>

Produced quantity: 4 070 m<sup>3</sup>















**Projects:*