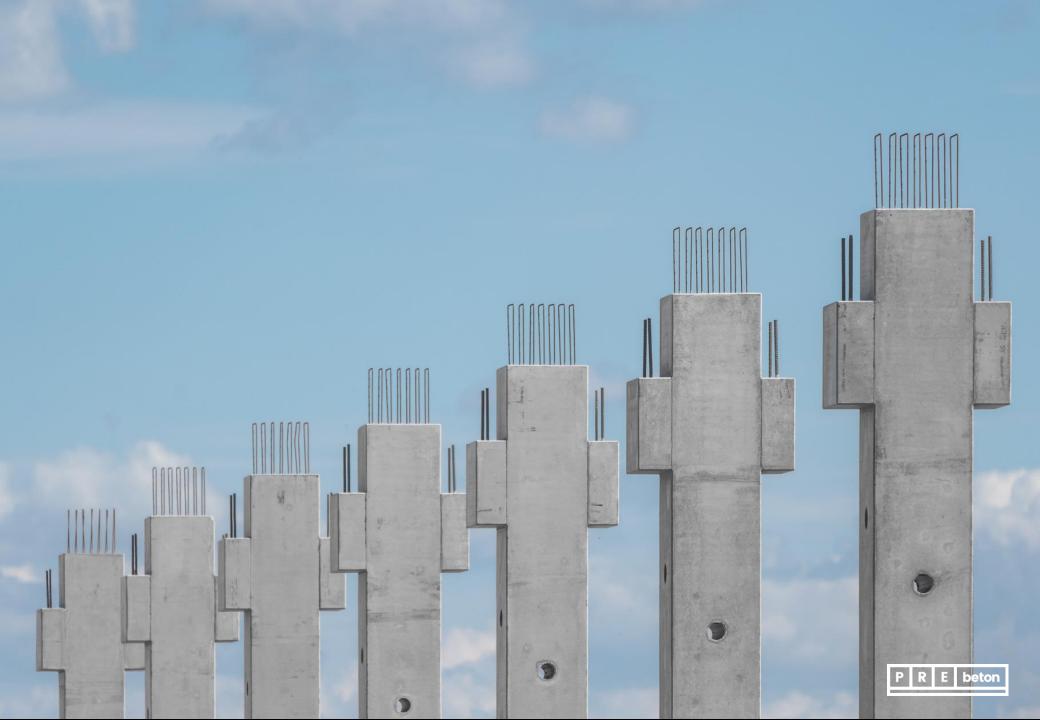

## Project: Bem Hotel

**Budapest** Year of handover: 2023 Delivered products: Prefabricated balconies

Floor area:

Ground floor: 1587 m<sup>2</sup>

1. floor: 1395 m<sup>2</sup>

2. floor: 1395 m<sup>2</sup> – balcony – 10 pc 3. floor: 1395 m<sup>2</sup> – balcony – 10 pc 4. floor: 1395 m<sup>2</sup> – balcony – 10 pc 5. floor: 319 m<sup>2</sup>

Produced quantity: 30 db













Project:
Lamborghini showroom
Budapest
Year of handover: 2023
Delivered products:
Complete prefabricated
structure
Floor area: 635 m<sup>2</sup>
Produced quantity: 73 m<sup>3</sup>













# Project: CATL battery factory Debrecen

Year of handover: 2022 Delivered products:
Complete prefabricated structure

Floor area: 23 890 m<sup>2</sup>

Produced quantity: 3945 m<sup>3</sup>



















### Project: Melea Hotel Sárvár

Year of handover: 2023 Delivered products:
Unique prefabricated
products: reception desk,
movie theater,smoking
room ,bench, flagstone
Produced quantity: 70 m<sup>3</sup>





















# Project: INPARK

Debrecen

Year of handover: 2023 Delivered products:
Complete prefabricated structure

Floor area: 60 919 m<sup>2</sup> Produced quantity: 8 044m<sup>3</sup>