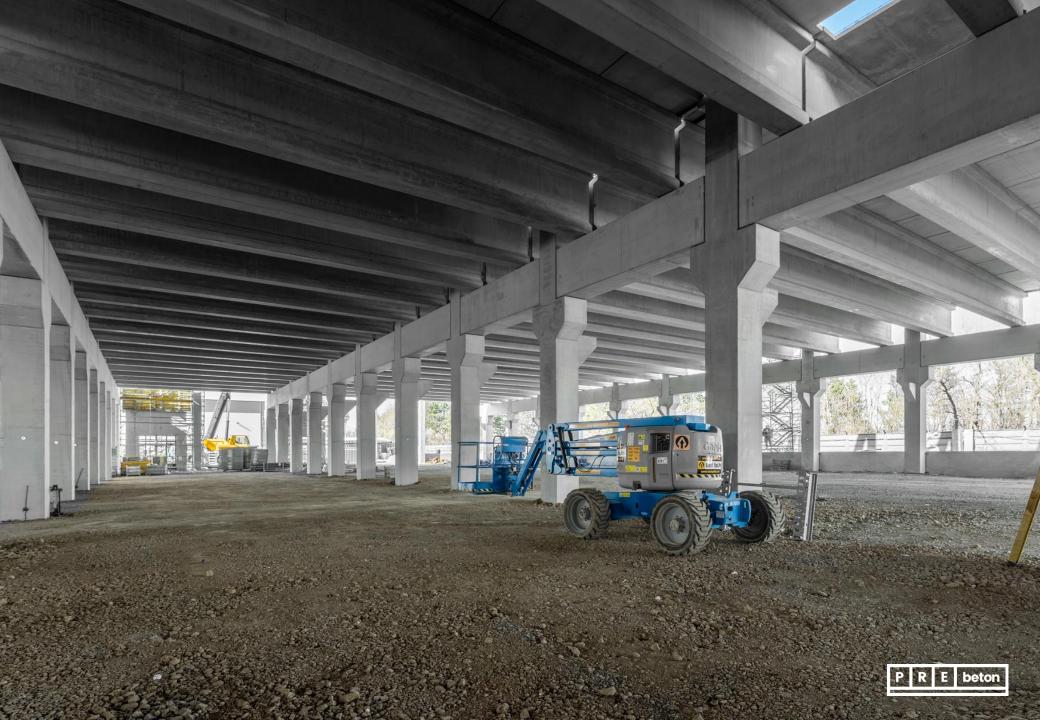

# Project: SK Iváncsa Battery factory Iváncsa

Year of handover: 2022
Delivered products:
Complete prefabricated structure

Floor area: 30 000 m<sup>2</sup>

Produced quantity: 2 900 m<sup>3</sup>