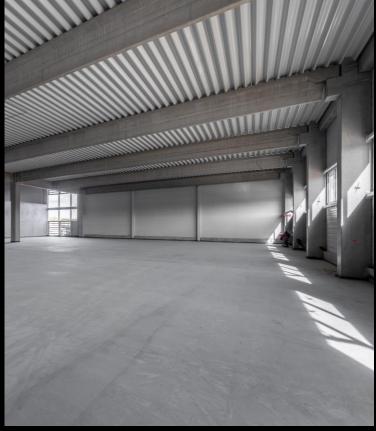

Project: CHERVON-Auto production hall Miskolc

Year of handover: 2022
Delivered products:
Complete prefabricated
stucture

Floor area: 24 000 m<sup>2</sup>

Produced quantity: 4 070 m<sup>3</sup>

**Projects:** BudaPart urban district development