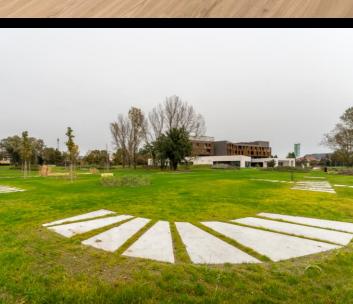

### Project: Melea Hotel Sárvár

Year of handover: 2023 Delivered products:
Unique prefabricated
products: reception desk,
movie theater,smoking
room ,bench, flagstone
Produced quantity: 70 m<sup>3</sup>