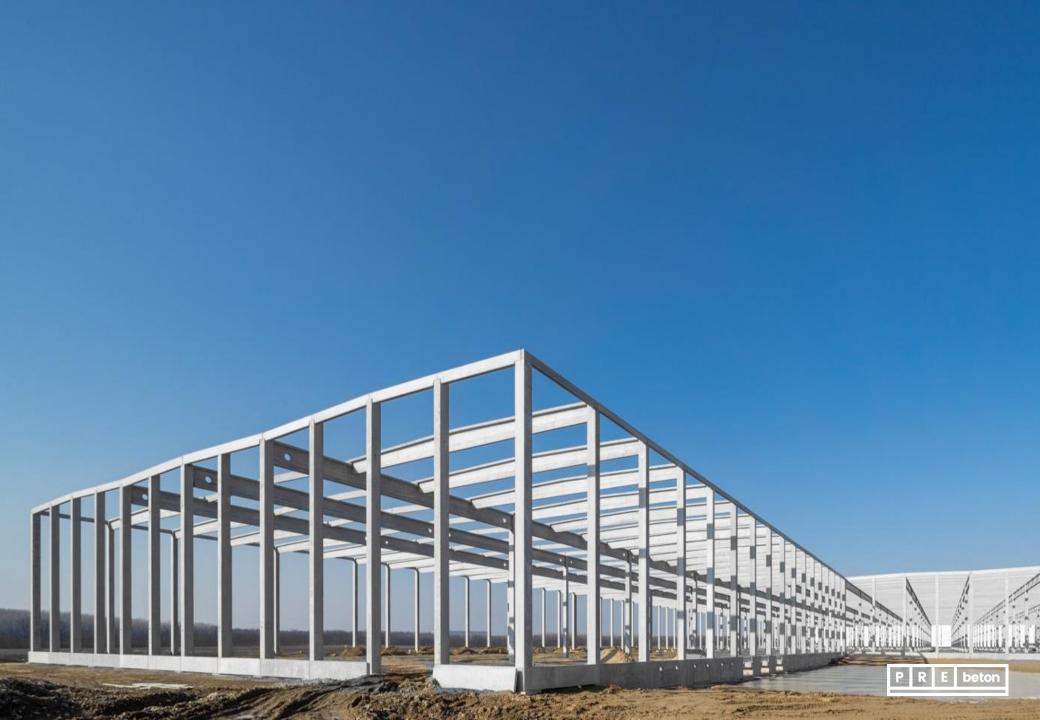

## Project: JYSK DCE logistics center

**Ecser** 

Year of handover: 2021 Delivered products:
Complete prefabricated structure

Floor area: 143 000m<sup>2</sup>

Produced quantity: 4 780 m<sup>3</sup>

Project:
HelloParks Maglód I
logistics center
Maglód
Delivered products:
Compelete prefabricated
structure
Year of handover: 2021
Floor area: 46 000 m²
Produced quantity: 3 630 m³