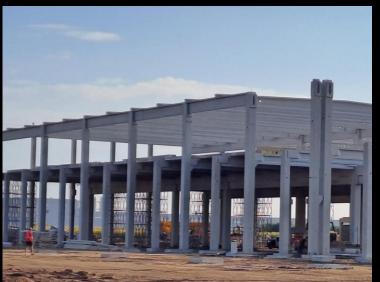

# Project: CATL battery factory Debrecen

Year of handover: 2022 Delivered products:
Complete prefabricated structure

Floor area: 23 890 m<sup>2</sup>

Produced quantity: 3945 m<sup>3</sup>