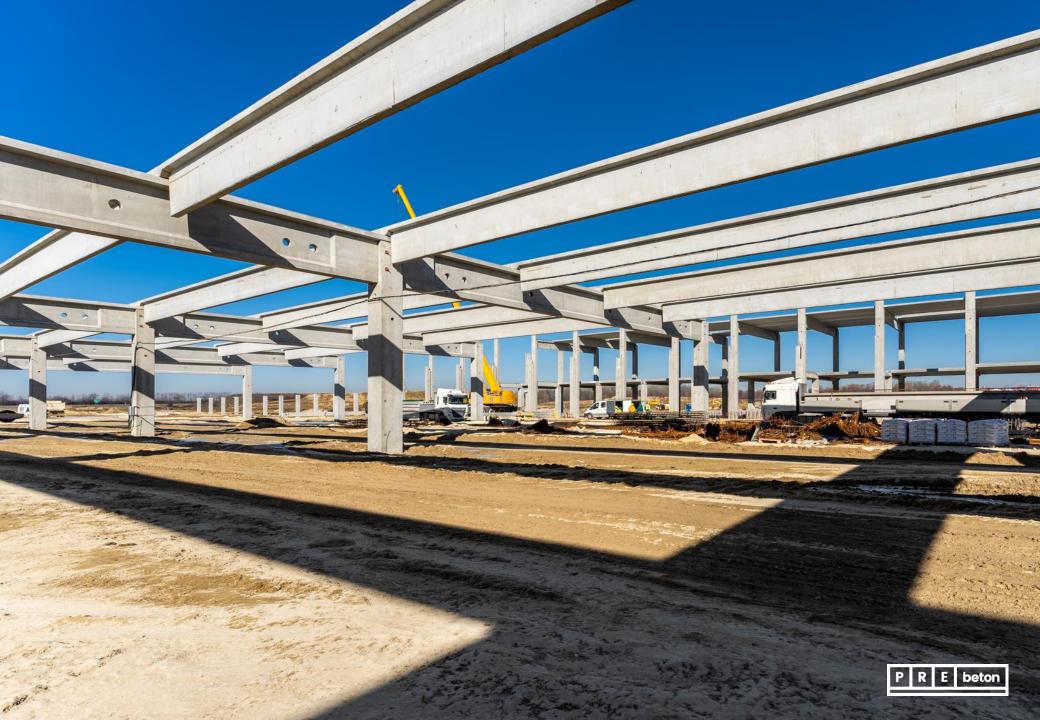

## Project: JYSK DCE logistics center

**Ecser** 

Year of handover: 2021 Delivered products:
Complete prefabricated structure

Floor area: 143 000m<sup>2</sup>

Produced quantity: 4 780 m<sup>3</sup>

Project:
HelloParks Maglód I
logistics center
Maglód
Delivered products:
Compelete prefabricated
structure
Year of handover: 2021
Floor area: 46 000 m²
Produced quantity: 3 630 m³