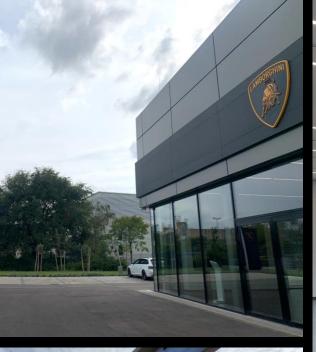

Produced quantity: 30 db

Project:
Lamborghini showroom
Budapest
Year of handover: 2023
Delivered products:
Complete prefabricated
structure
Floor area: 635 m<sup>2</sup>
Produced quantity: 73 m<sup>3</sup>