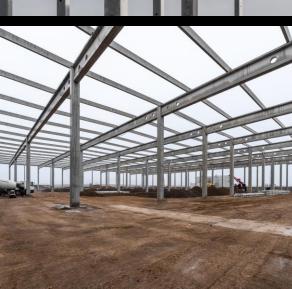

## Project: JYSK DCE logistics center

**Ecser** 

Year of handover: 2021 Delivered products:
Complete prefabricated structure

Floor area: 143 000m<sup>2</sup>

Produced quantity: 4 780 m<sup>3</sup>

Project:
HelloParks Maglód I
logistics center
Maglód
Delivered products:
Compelete prefabricated
structure
Year of handover: 2021
Floor area: 46 000 m²
Produced quantity: 3 630 m³