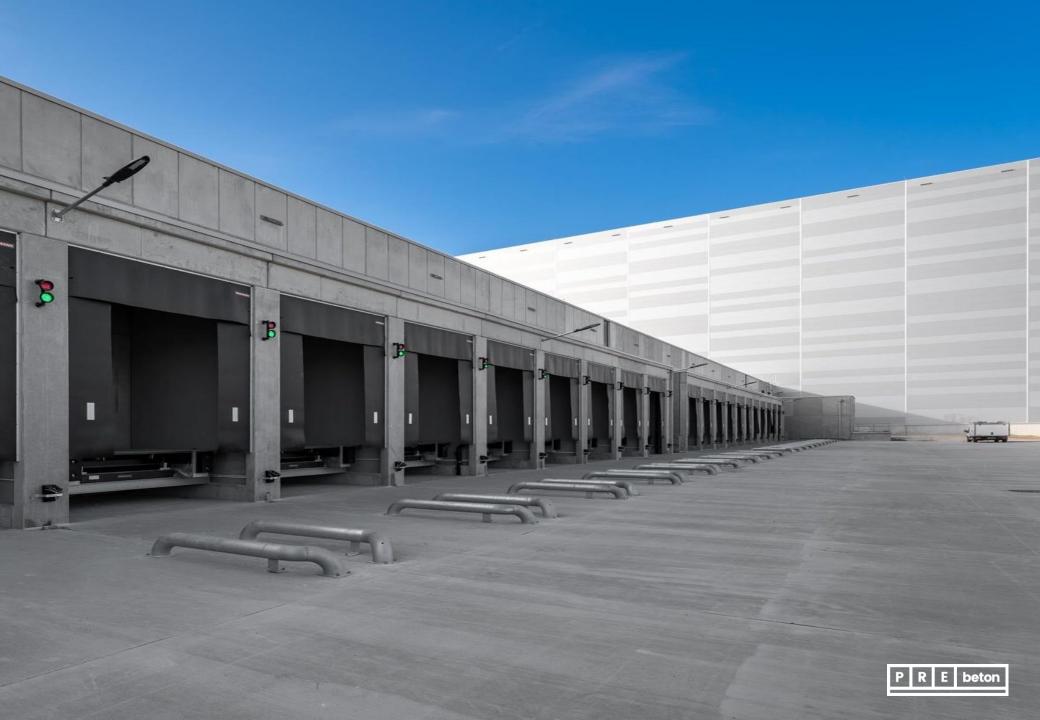

## Project: JYSK DCE logistics center

**Ecser** 

Year of handover: 2021 Delivered products:
Complete prefabricated structure

Floor area: 143 000m<sup>2</sup>

Produced quantity: 4 780 m<sup>3</sup>

Project:
HelloParks Maglód I
logistics center
Maglód
Delivered products:
Compelete prefabricated
structure
Year of handover: 2021
Floor area: 46 000 m²
Produced quantity: 3 630 m³