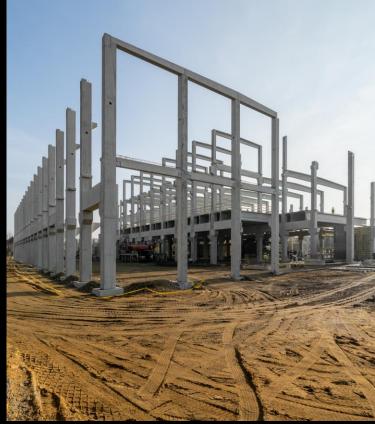

## Project: JYSK DCE logistics center

**Ecser** 

Year of handover: 2021 Delivered products:
Complete prefabricated structure

Floor area: 143 000m<sup>2</sup>

Produced quantity: 4 780 m<sup>3</sup>

Project:
HelloParks Maglód I
logistics center
Maglód
Delivered products:
Compelete prefabricated
structure
Year of handover: 2021
Floor area: 46 000 m²
Produced quantity: 3 630 m³