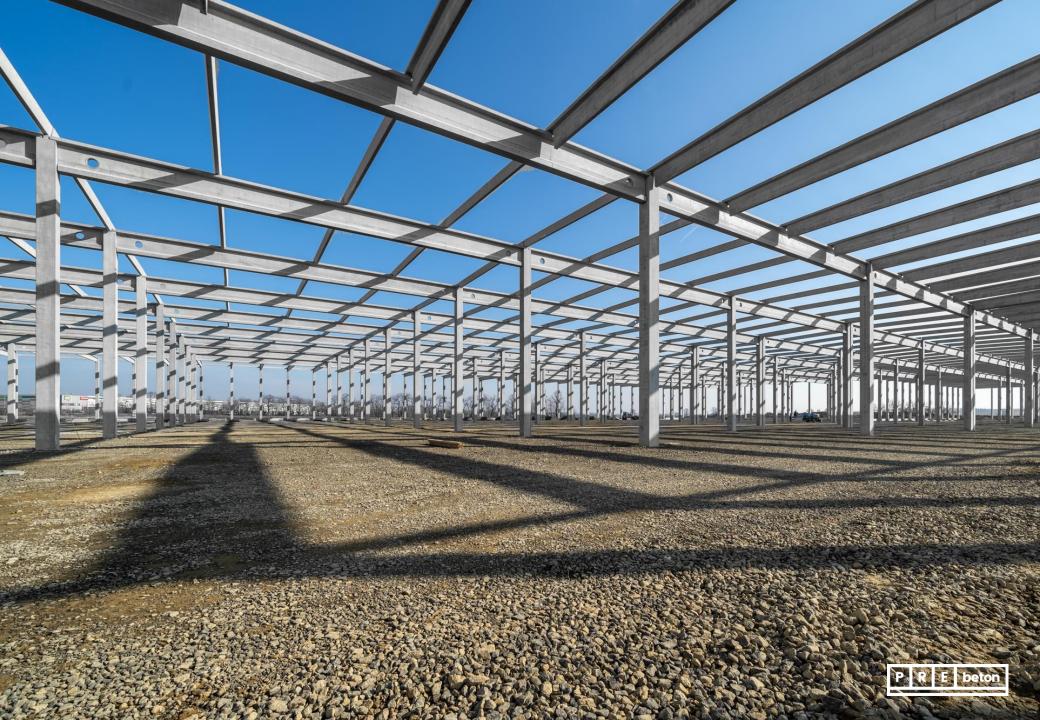

## Project: JYSK DCE logistics center

**Ecser** 

Year of handover: 2021 Delivered products:
Complete prefabricated structure

Floor area: 143 000m<sup>2</sup>

Produced quantity: 4 780 m<sup>3</sup>

Project:
HelloParks Maglód I
logistics center
Maglód
Delivered products:
Compelete prefabricated
structure
Year of handover: 2021
Floor area: 46 000 m²
Produced quantity: 3 630 m³