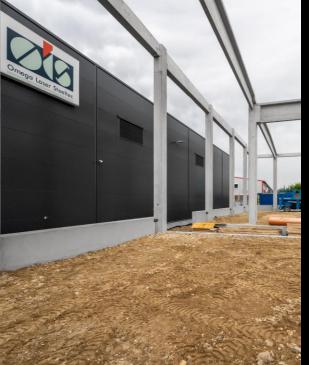

Floor area: 600 m<sup>2</sup>

Produced quantity: 270 m<sup>3</sup>

Project:
Omega Laser warehouse
and office building
Nagytarcsa
Year of handover: 2023
Delivered products:
Complete prefabricated
structure

Floor area: 2 000 m<sup>2</sup>

Produced quantity: 240 m<sup>3</sup>