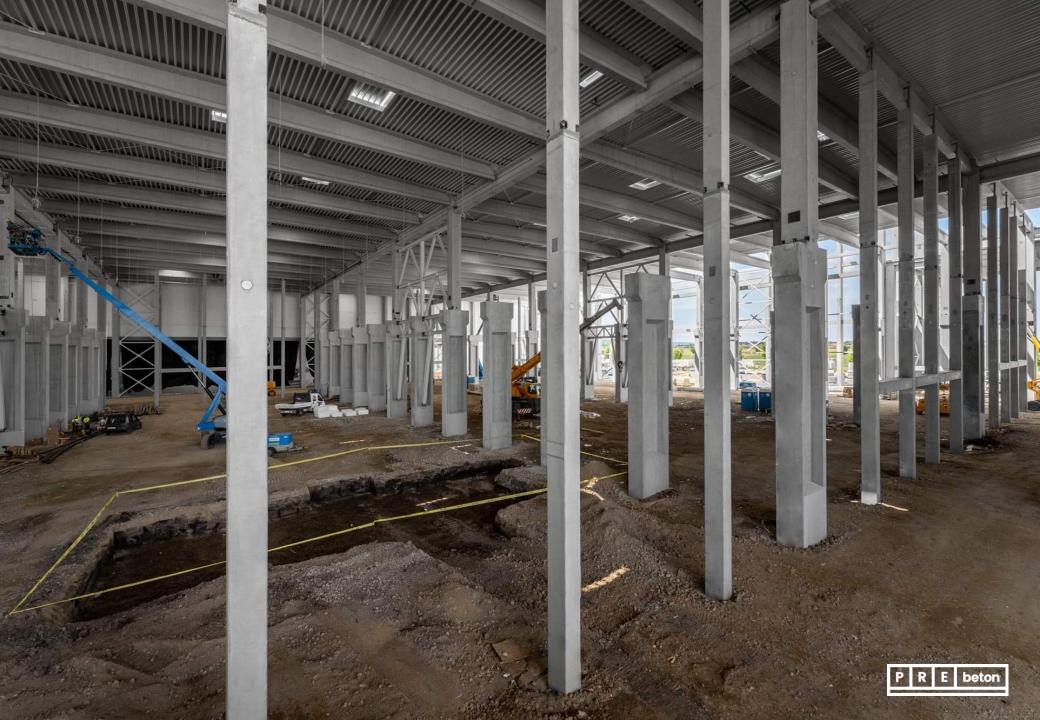

## Project: JYSK DCE logistics center

**Ecser** 

Year of handover: 2021 Delivered products:
Complete prefabricated structure

Floor area: 143 000m<sup>2</sup>

Produced quantity: 4 780 m<sup>3</sup>

Project:
HelloParks Maglód I
logistics center
Maglód
Delivered products:
Compelete prefabricated
structure
Year of handover: 2021
Floor area: 46 000 m²
Produced quantity: 3 630 m³