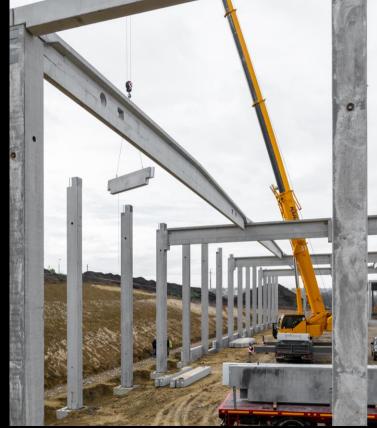

# Project: SEMCORP lithium-ion battery separator film factory Debrecen

Year of handover: 2022 Delivered products:
Complete pfefabricated structure

Floor area: 48 000 m<sup>2</sup>

Produced quantity: 5 900 m<sup>3</sup>