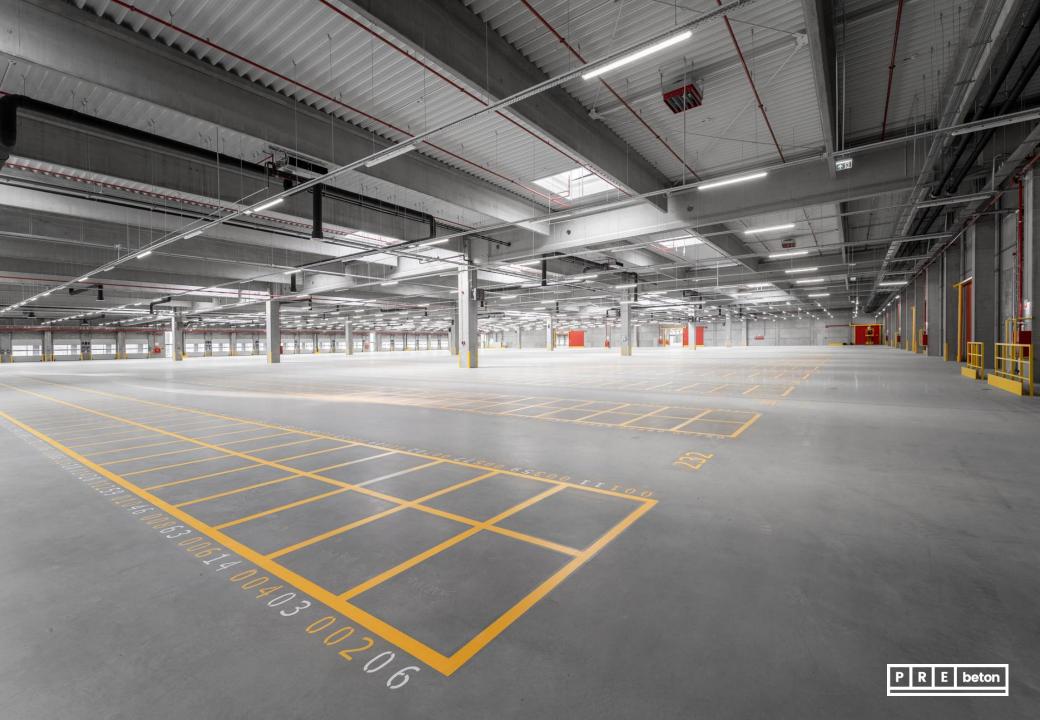

## Project: JYSK DCE logistics center

**Ecser** 

Year of handover: 2021 Delivered products:
Complete prefabricated structure

Floor area: 143 000m<sup>2</sup>

Produced quantity: 4 780 m<sup>3</sup>

Project:
HelloParks Maglód I
logistics center
Maglód
Delivered products:
Compelete prefabricated
structure
Year of handover: 2021
Floor area: 46 000 m²
Produced quantity: 3 630 m³