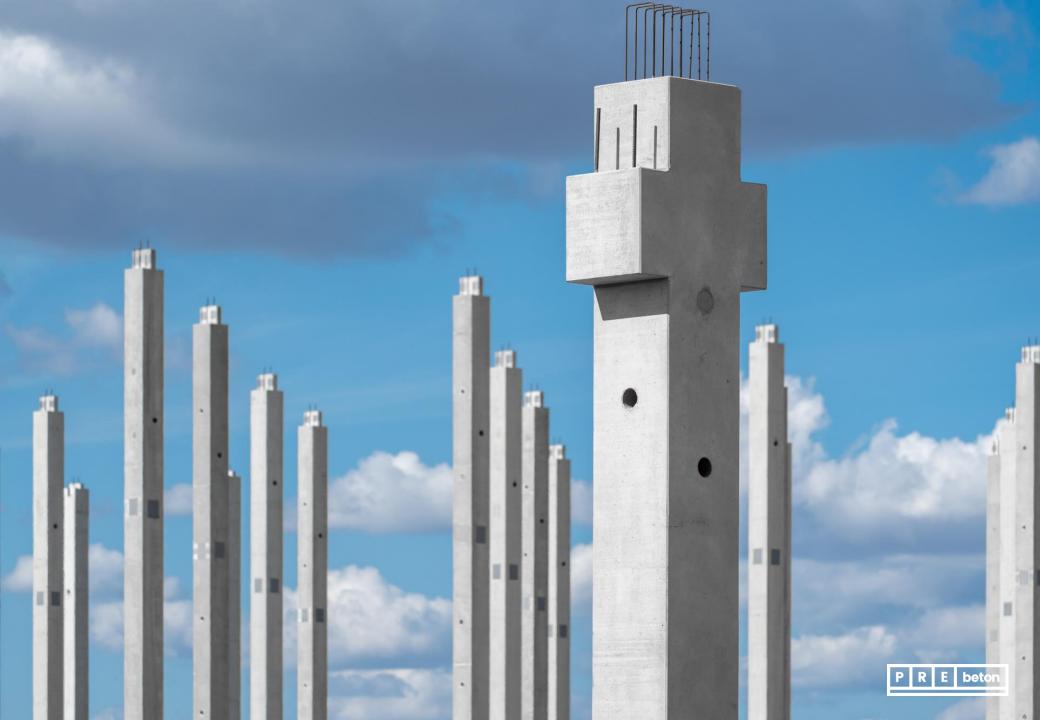

## Project: Bem Hotel

**Budapest** Year of handover: 2023 Delivered products: Prefabricated balconies

Floor area:

Ground floor: 1587 m<sup>2</sup>

1. floor: 1395 m<sup>2</sup>

2. floor: 1395 m<sup>2</sup> – balcony – 10 pc 3. floor: 1395 m<sup>2</sup> – balcony – 10 pc 4. floor: 1395 m<sup>2</sup> – balcony – 10 pc 5. floor: 319 m<sup>2</sup>

Produced quantity: 30 db













Project:
Lamborghini showroom
Budapest
Year of handover: 2023
Delivered products:
Complete prefabricated
structure
Floor area: 635 m<sup>2</sup>
Produced quantity: 73 m<sup>3</sup>













# Project: CATL battery factory Debrecen

Year of handover: 2022 Delivered products:
Complete prefabricated structure

Floor area: 23 890 m<sup>2</sup>

Produced quantity: 3945 m<sup>3</sup>



















### Project: Melea Hotel Sárvár

Year of handover: 2023 Delivered products:
Unique prefabricated
products: reception desk,
movie theater,smoking
room ,bench, flagstone
Produced quantity: 70 m<sup>3</sup>





















# Project: INPARK

Debrecen

Year of handover: 2023 Delivered products:
Complete prefabricated structure

Floor area: 60 919 m<sup>2</sup> Produced quantity: 8 044m<sup>3</sup>