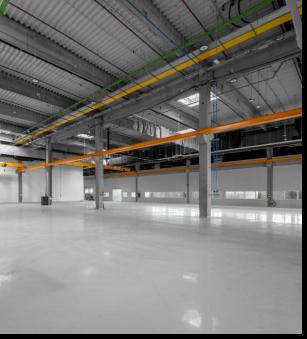

### Project: OBO Bettermann warehouse and production hall

Bugyi
Delivered products:
Complete prefabricated structure

Year of handover: 2021

Floor area:

Warehouse: 4 600 m<sup>2</sup> Production hall: 8 000 m<sup>2</sup>