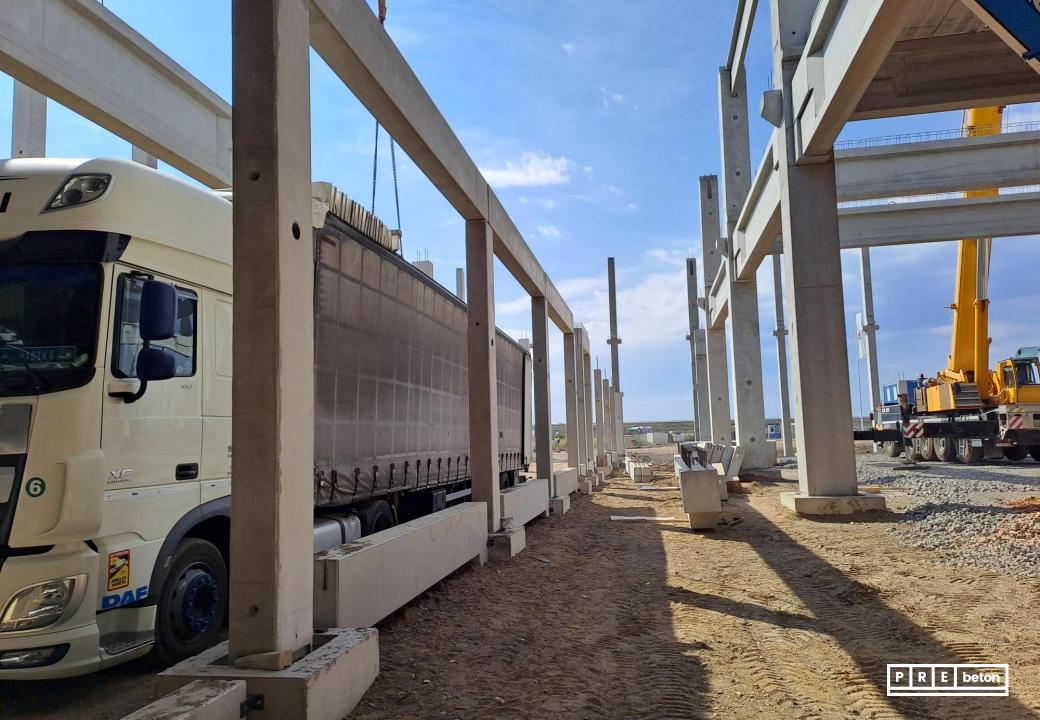

# Project: INPARK

Debrecen

Year of handover: 2023 Delivered products:
Complete prefabricated structure

Floor area: 60 919 m<sup>2</sup> Produced quantity: 8 044m<sup>3</sup>