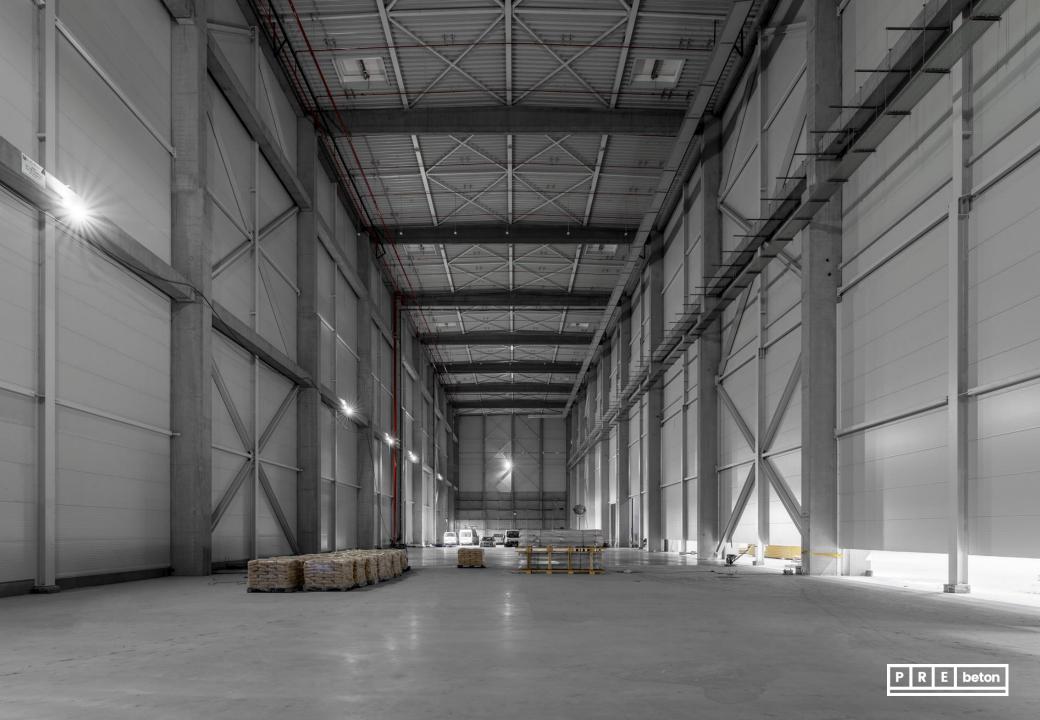

# Project: INPARK

Debrecen

Year of handover: 2023 Delivered products:
Complete prefabricated structure

Floor area: 60 919 m<sup>2</sup> Produced quantity: 8 044m<sup>3</sup>