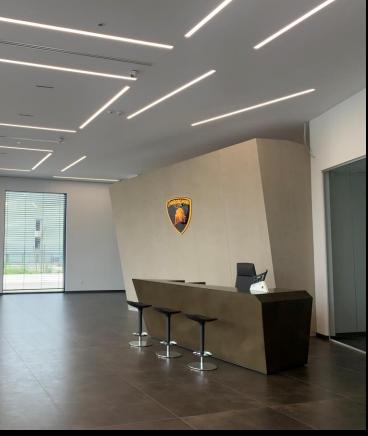

Produced quantity: 30 db

Project:
Lamborghini showroom
Budapest
Year of handover: 2023
Delivered products:
Complete prefabricated
structure
Floor area: 635 m<sup>2</sup>
Produced quantity: 73 m<sup>3</sup>