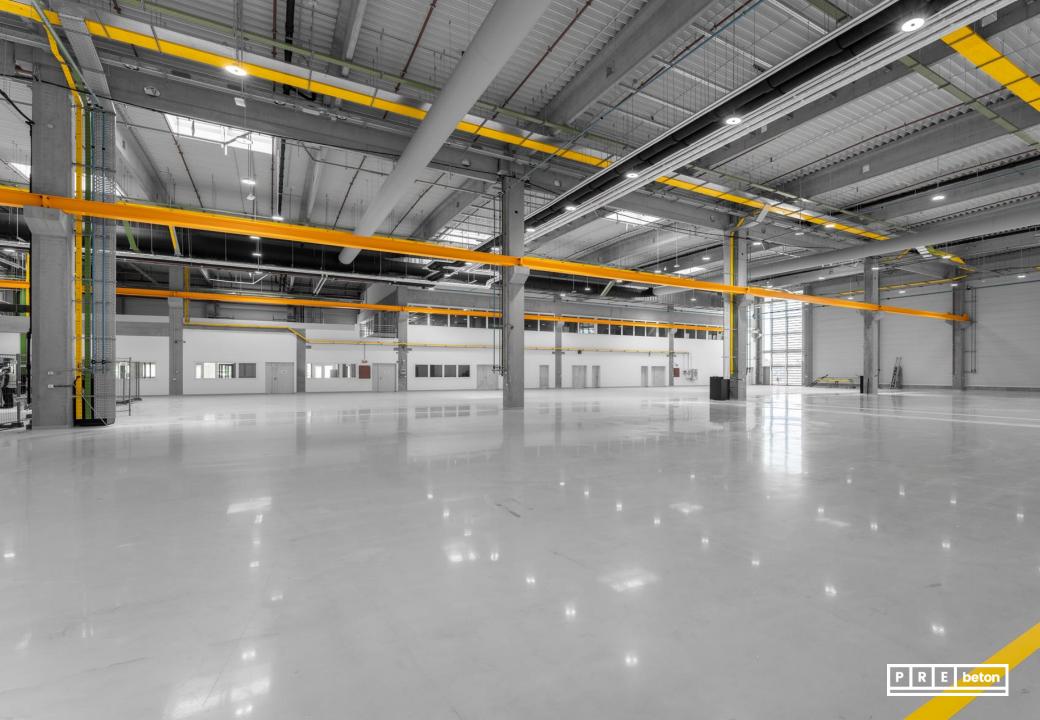

# Project: Airbus production hall and warehouse

**Gyula**Year of handover: 2022
Delivered products:
Complete prefabricated structure

Floor area: 13 000 m<sup>2</sup>

Produced quantity: 2 150 m<sup>3</sup>