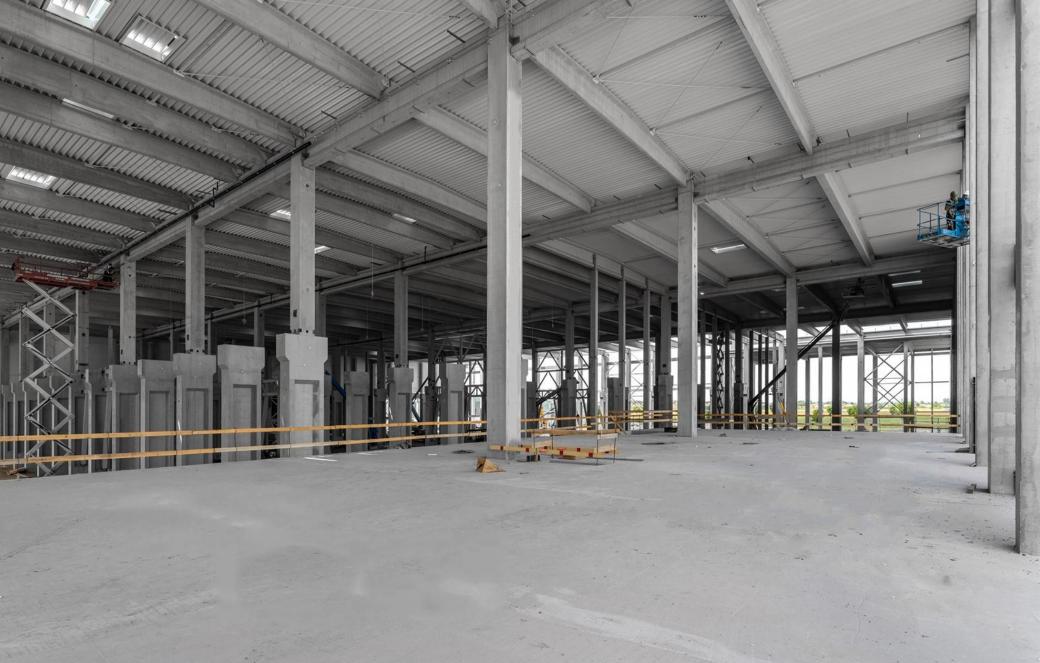

## Project: JYSK DCE logistics center

**Ecser** 

Year of handover: 2021 Delivered products:
Complete prefabricated structure

Floor area: 143 000m<sup>2</sup>

Produced quantity: 4 780 m<sup>3</sup>

Project:
HelloParks Maglód I
logistics center
Maglód
Delivered products:
Compelete prefabricated
structure
Year of handover: 2021
Floor area: 46 000 m²
Produced quantity: 3 630 m³