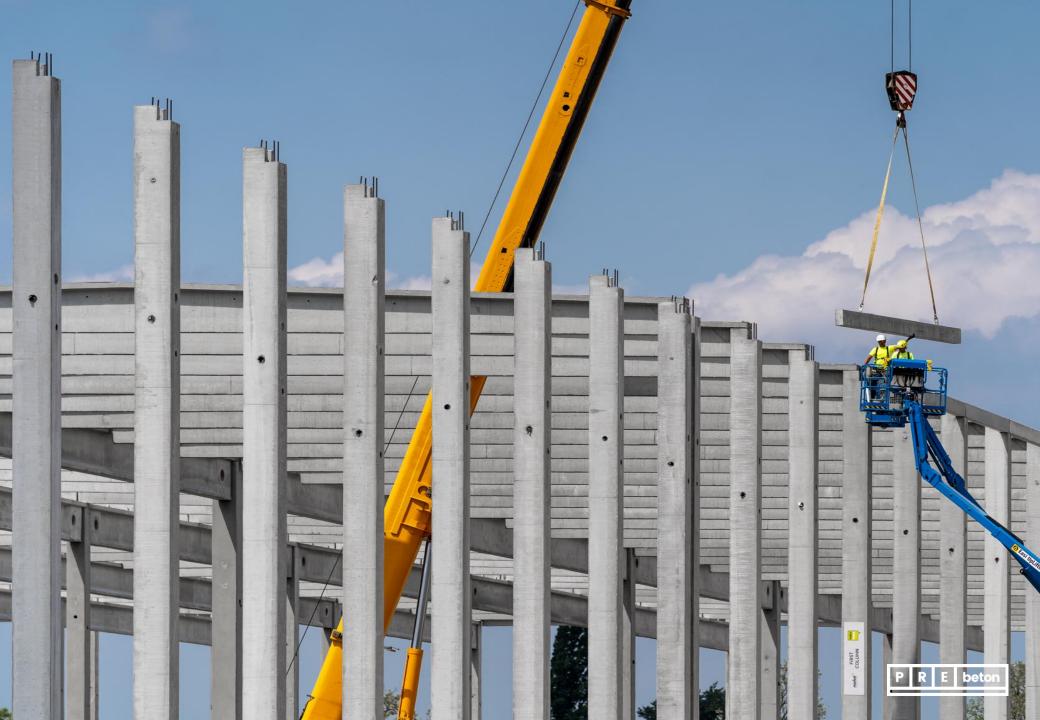

P R E beton

## References





**PJYSK** 





## Project: JYSK DCE logistics center

**Ecser** 

Year of handover: 2021 Delivered products:
Complete prefabricated structure

Floor area: 143 000m<sup>2</sup>

Produced quantity: 4 780 m<sup>3</sup>























Project:
HelloParks Maglód I
logistics center
Maglód
Delivered products:
Compelete prefabricated
structure
Year of handover: 2021
Floor area: 46 000 m²
Produced quantity: 3 630 m³





















### Project: OBO Bettermann warehouse and production hall

Bugyi
Delivered products:
Complete prefabricated structure

Year of handover: 2021

Floor area:

Warehouse: 4 600 m<sup>2</sup> Production hall: 8 000 m<sup>2</sup>

Produced quantity: Warehouse: 570 m<sup>3</sup>

Production hall: 960 m<sup>3</sup>











# Project: SEMCORP lithium-ion battery separator film factory Debrecen

Year of handover: 2022 Delivered products:
Complete pfefabricated structure

Floor area: 48 000 m<sup>2</sup>

Produced quantity: 5 900 m<sup>3</sup>



















Project: CHERVON-Auto production hall Miskolc

Year of handover: 2022
Delivered products:
Complete prefabricated
stucture

Floor area: 24 000 m<sup>2</sup>

Produced quantity: 4 070 m<sup>3</sup>















**Projects:**