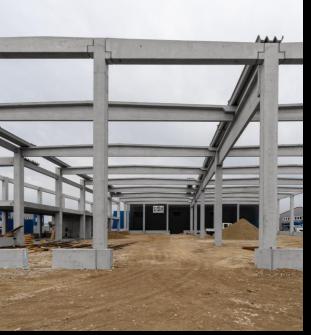

ctory Iváncsa

Year of handover: 2022
Delivered products:
Complete prefabricated structure

Floor area: 30 000 m<sup>2</sup>

Produced quantity: 2 900 m<sup>3</sup>



















## Project: HYDRO Alumínium bottomhouse and office

Székesfehérvár

Year of handover: 2023 Delivered products:
Complete prefabricated structure

Floor area: 21 000 m<sup>2</sup>

Produced quantity: 3 540 m<sup>3</sup>





















# Project: SIEMENS ENERGY production hall Budapest Year of handover: 2023 Delivered products: Complete prefabricated structure

Floor area: 17 000 m<sup>2</sup>

Produced quantity: 3 660 m<sup>3</sup>



















Budapest
Year of handover: 2023
Delivered products:
Complete prefabricated
structure

Floor area: 600 m<sup>2</sup>

Produced quantity: 270 m<sup>3</sup>











Project:
Omega Laser warehouse
and office building
Nagytarcsa
Year of handover: 2023
Delivered products:
Complete prefabricated
structure

Floor area: 2 000 m<sup>2</sup>

Produced quantity: 240 m<sup>3</sup>

















### **Project:**

**National Film Institute** Public Nonprofit Ltd. Site developement Fót

Year of handover: 2023 Delivered products:
Kcomplete prefabricated products:

Floor area:

1. building: 540 m<sup>2</sup>
2. building: 700 m<sup>2</sup>
3. building: 1000 m<sup>2</sup>
4. building: 1000 m<sup>2</sup>
5. building: 1000 m<sup>2</sup>
Produced quantity: 578 m<sup>3</sup>

P R E beton











# Project: HelloParks Maglód 4 logistics hall Maglód Year of handover: 2023 Delivered products: Complete prefabricated structure

Floor area: 16 500 m<sup>2</sup>

P