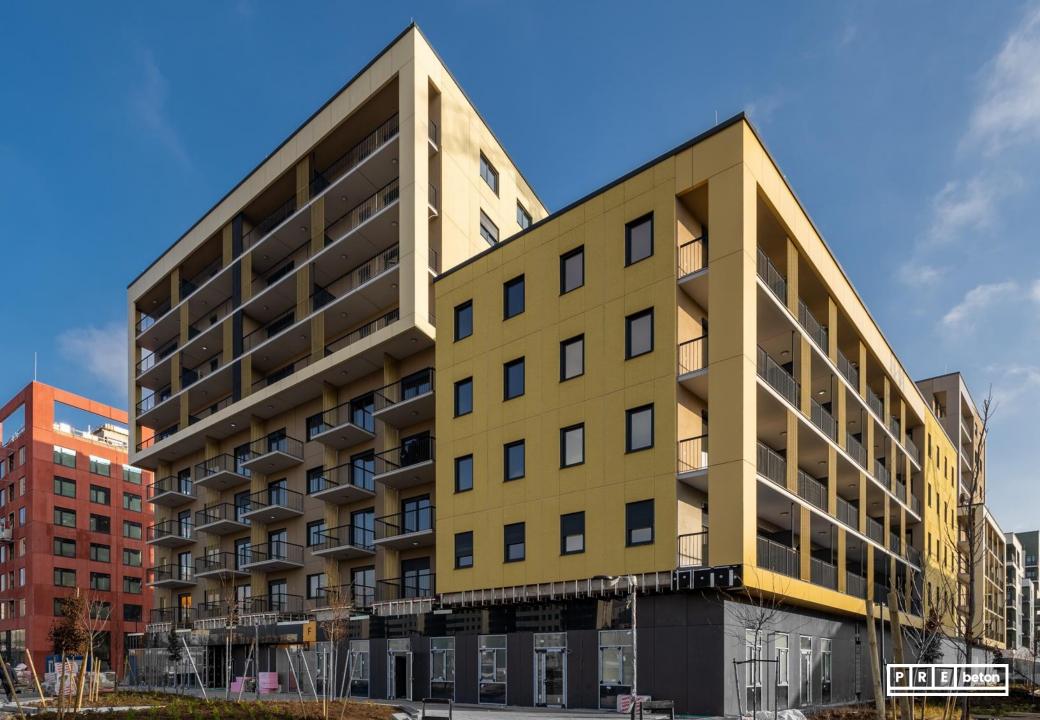

area: 48 000 m<sup>2</sup>

Produced quantity: 5 900 m<sup>3</sup>



















Project: CHERVON-Auto production hall Miskolc

Year of handover: 2022
Delivered products:
Complete prefabricated
stucture

Floor area: 24 000 m<sup>2</sup>

Produced quantity: 4 070 m<sup>3</sup>















**Projects:** BudaPart urban district development

Budapest
BOG Hotel and office buildings
Budart BRF residential building

**BRG** building

Budapest Year of handover: 2022

Delivered products:
prefabricated sandwich wall
panels

Facade wall panel: BOG Hotel: 18 000 m<sup>2</sup> BOG Office: 12 700 m2

BRF residential building: 12 000 m<sup>2</sup>

Produced quantity: BOG Hotel: 1200 m<sup>3</sup> BOG office: 940 m<sup>3</sup>

BRF residential building: 850 m³ BRG building: 2 900 m3





















# Project: Apollo FGS II production hall Gyöngyöshalász Year of handover: 2022

Delivered products:
Complete prefabricated structure

Floor area: 8 800 m<sup>2</sup>

Produced quantity: 820 m<sup>3</sup>















# Project: Airbus production hall and warehouse

**Gyula**Year of handover: 2022
Delivered products:
Complete prefabricated structure

Floor area: 13 000 m<sup>2</sup>

Produced quantity: 2 150 m<sup>3</sup>















# Project: SK Iváncsa Battery factory Iváncsa

Year of handover: 2022
Delivered products:
Complete prefabricated structure

Floor area: 30 000 m<sup>2</sup>

Produced quantity: 2 900 m<sup>3</sup>



















## Project: HYDRO Alumínium bottomhouse and office

Székesfehérvár

Year of handover: 2023 Delivered products:
Complete prefabricated