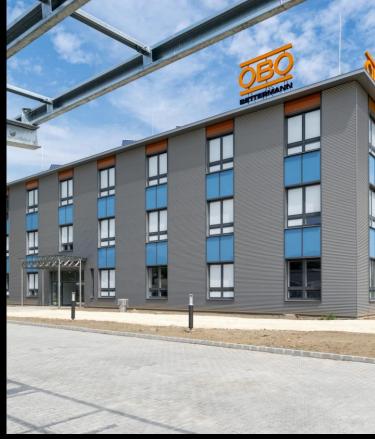

### Project: OBO Bettermann warehouse and production hall

Bugyi
Delivered products:
Complete prefabricated structure

Year of handover: 2021

Floor area:

Warehouse: 4 600 m<sup>2</sup> Production hall: 8 000 m<sup>2</sup>