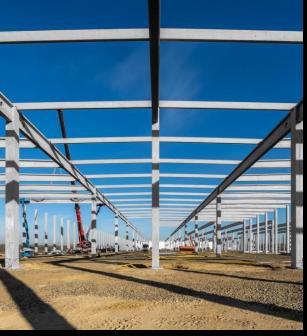

## Project: JYSK DCE logistics center

**Ecser** 

Year of handover: 2021 Delivered products:
Complete prefabricated structure

Floor area: 143 000m<sup>2</sup>

Produced quantity: 4 780 m<sup>3</sup>

Project:
HelloParks Maglód I
logistics center
Maglód
Delivered products:
Compelete prefabricated
structure
Year of handover: 2021
Floor area: 46 000 m²
Produced quantity: 3 630 m³