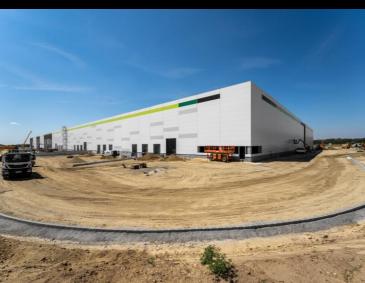

P R E beton

## References





**PJYSK** 





## Project: JYSK DCE logistics center

**Ecser** 

Year of handover: 2021 Delivered products:
Complete prefabricated structure

Floor area: 143 000m<sup>2</sup>

Produced quantity: 4 780 m<sup>3</sup>























Project:
HelloParks Maglód I
logistics center
Maglód
Delivered products:
Compelete prefabricated
structure
Year of handover: 2021
Floor area: 46 000 m²
Produced quantity: 3 630 m³





















### Project: OBO Bettermann warehouse and production hall

Bugyi
Delivered products:
Complete prefabricated structure

Year of handover: 2021

Floor area:

Warehouse: 4 600 m<sup>2</sup> Production hall: 8 000 m<sup>2</sup>

Produced quantity: Warehouse: 570 m<sup>3</sup>

Production hall: 960 m<sup>3</sup>











# Project: SEMCORP lithium-ion battery separator film factory Debrecen

Year of handover: 2022 Delivered products:
Complete pfefabricated structure

Floor area: 48 000 m<sup>2</sup>

Produced quantity: 5 900 m<sup>3</sup>



















Project: CHERVON-Auto production hal