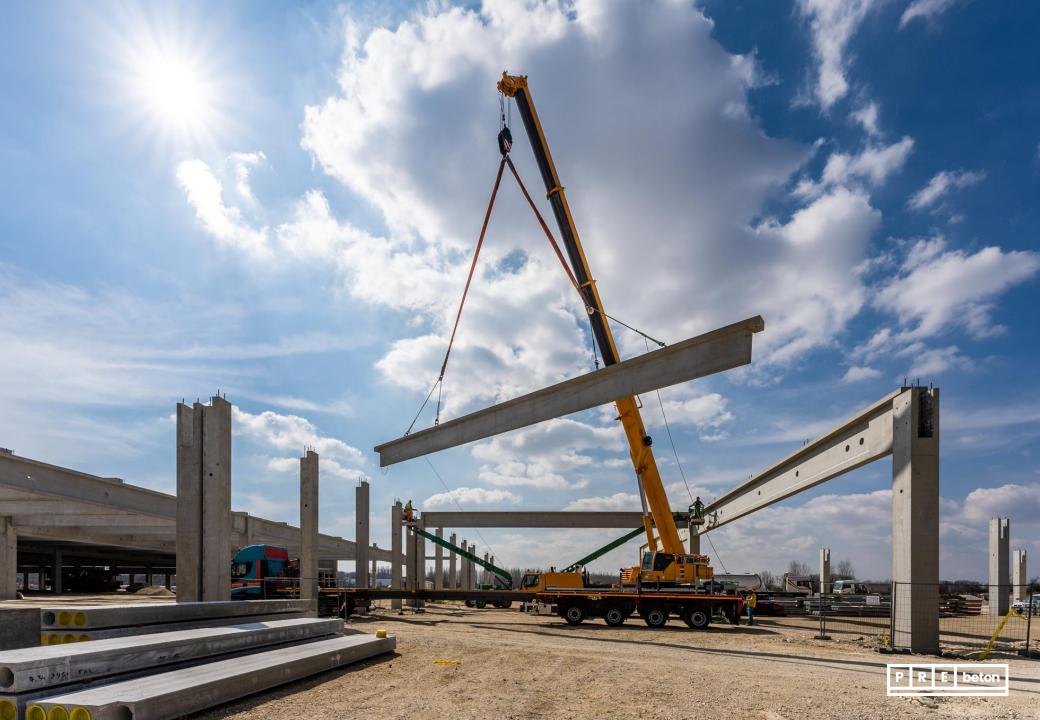

## Project: JYSK DCE logistics center

**Ecser** 

Year of handover: 2021 Delivered products:
Complete prefabricated structure

Floor area: 143 000m<sup>2</sup>

Produced quantity: 4 780 m<sup>3</sup>

Project:
HelloParks Maglód I
logistics center
Maglód
Delivered products:
Compelete prefabricated
structure
Year of handover: 2021
Floor area: 46 000 m²
Produced quantity: 3 630 m³