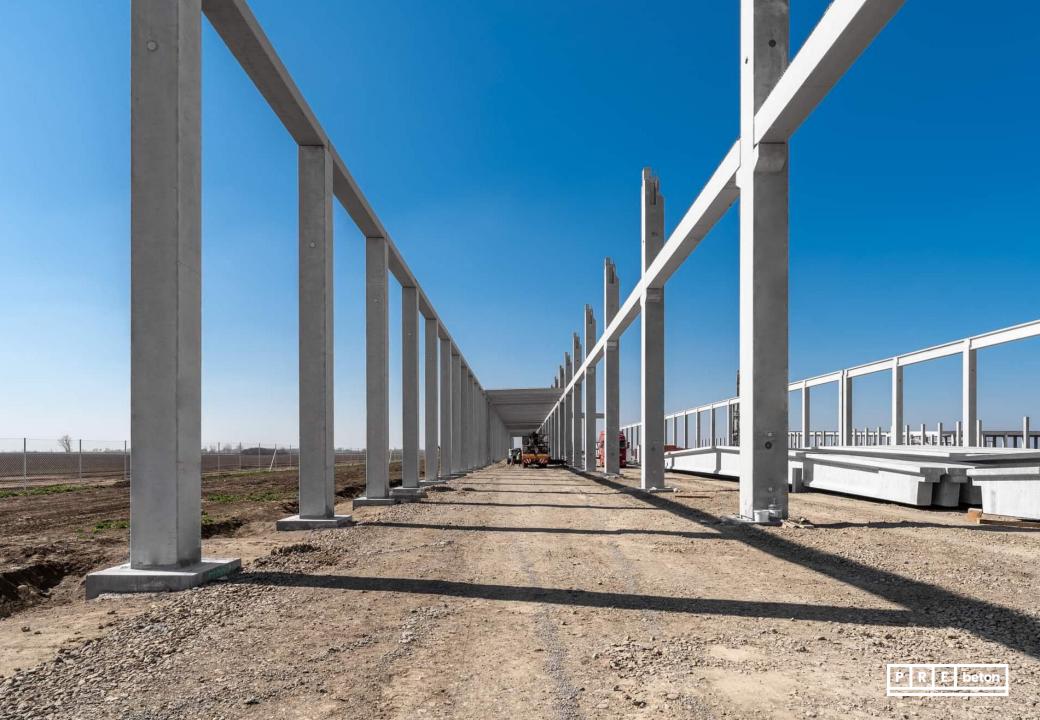

# Project: CATL battery factory Debrecen

Year of handover: 2022 Delivered products:
Complete prefabricated structure

Floor area: 23 890 m<sup>2</sup>

Produced quantity: 3945 m<sup>3</sup>