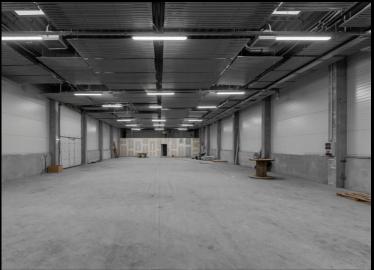

## Project: JYSK DCE logistics center

**Ecser** 

Year of handover: 2021 Delivered products:
Complete prefabricated structure

Floor area: 143 000m<sup>2</sup>

Produced quantity: 4 780 m<sup>3</sup>

Project:
HelloParks Maglód I
logistics center
Maglód
Delivered products:
Compelete prefabricated
structure
Year of handover: 2021
Floor area: 46 000 m²
Produced quantity: 3 630 m³