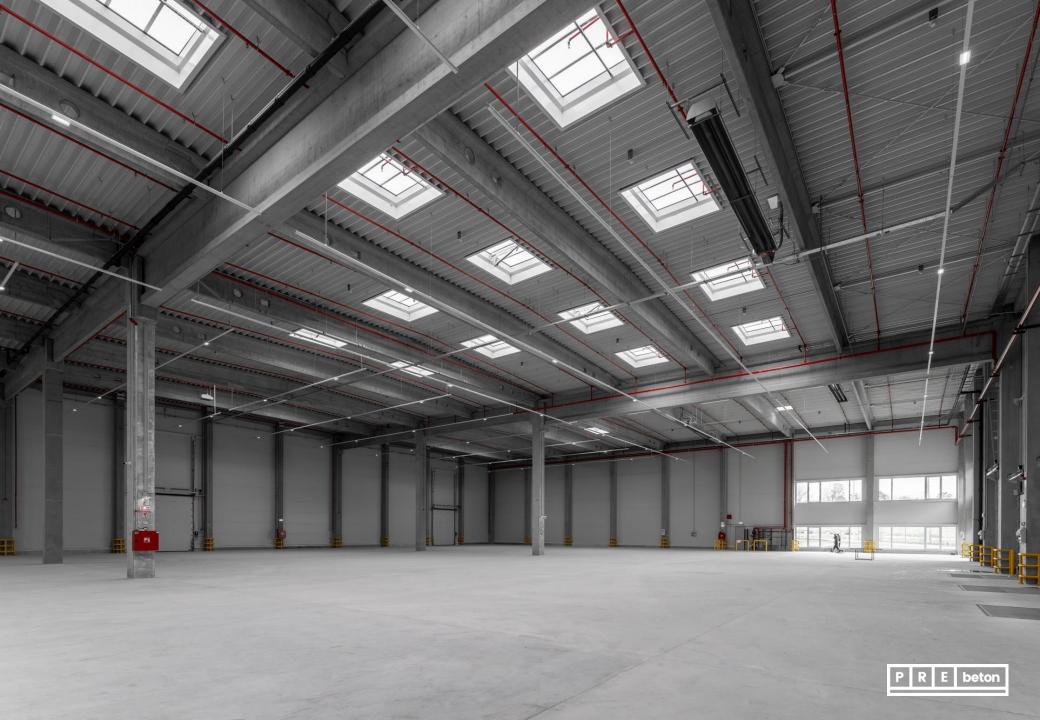

## Project: JYSK DCE logistics center

**Ecser** 

Year of handover: 2021 Delivered products:
Complete prefabricated structure

Floor area: 143 000m<sup>2</sup>

Produced quantity: 4 780 m<sup>3</sup>

Project:
HelloParks Maglód I
logistics center
Maglód
Delivered products:
Compelete prefabricated
structure
Year of handover: 2021
Floor area: 46 000 m²
Produced quantity: 3 630 m³