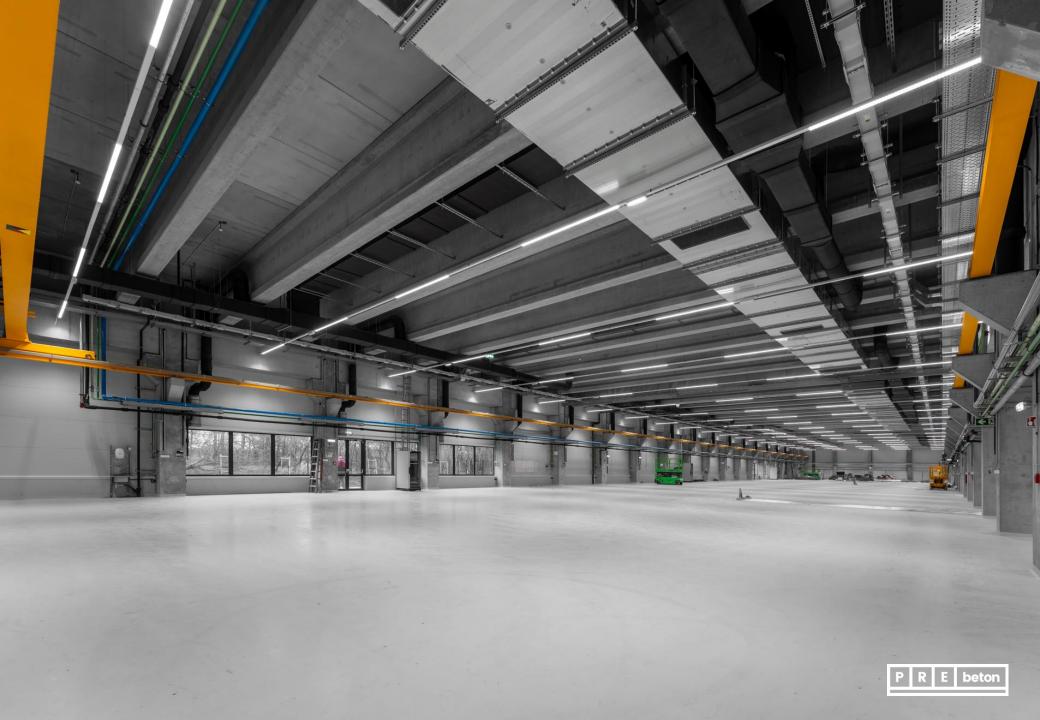

ed products:
Complete prefabricated structure

Floor area: 13 000 m<sup>2</sup>

Produced quantity: 2 150 m<sup>3</sup>















# Project: SK Iváncsa Battery factory Iváncsa

Year of handover: 2022
Delivered products:
Complete prefabricated structure

Floor area: 30 000 m<sup>2</sup>

Produced quantity: 2 900 m<sup>3</sup>



















## Project: HYDRO Alumínium bottomhouse and office

Székesfehérvár

Year of handover: 2023 Delivered products:
Complete prefabricated structure

Floor area: 21 000 m<sup>2</sup>

Produced quantity: 3 540 m<sup>3</sup>





















# Project: SIEMENS ENERGY production hall Budapest Year of handover: 2023 Delivered products: Complete prefabricated structure

Floor area: 17 000 m<sup>2</sup>

Produced quantity: 3 660 m<sup>3</sup>



















Budapest
Year of handover: 2023
Delivered products:
Complete prefabricated
structure

Floor area: 600 m<sup>2</sup>

Produced quantity: 270 m<sup>3</sup>











Project:
Omega Laser warehouse
and office building
Nagytarcsa
Year of handover: 2023
Delivered products:
Complete prefabricated
structure

Floor area: 2 000 m<sup>2</sup>

Produced quantity: 240 m<sup>3</sup>

















### **Project:**

**National Film Institute** Public Nonprofit Ltd. Site developement Fót

Year of handover: 2023 Delivered products:
Kcomplete prefabricated products:

Floor area:

1. building: 540 m<sup>2</sup>
2. building: 700 m<sup>2</sup>
3. building: 1000 m<sup>2</sup>
4. building: 1000 m<sup>2</sup>
5. building: 1000 m<sup>2</sup>
Produced quantity: 578 m<sup>3</sup>

P R E beton