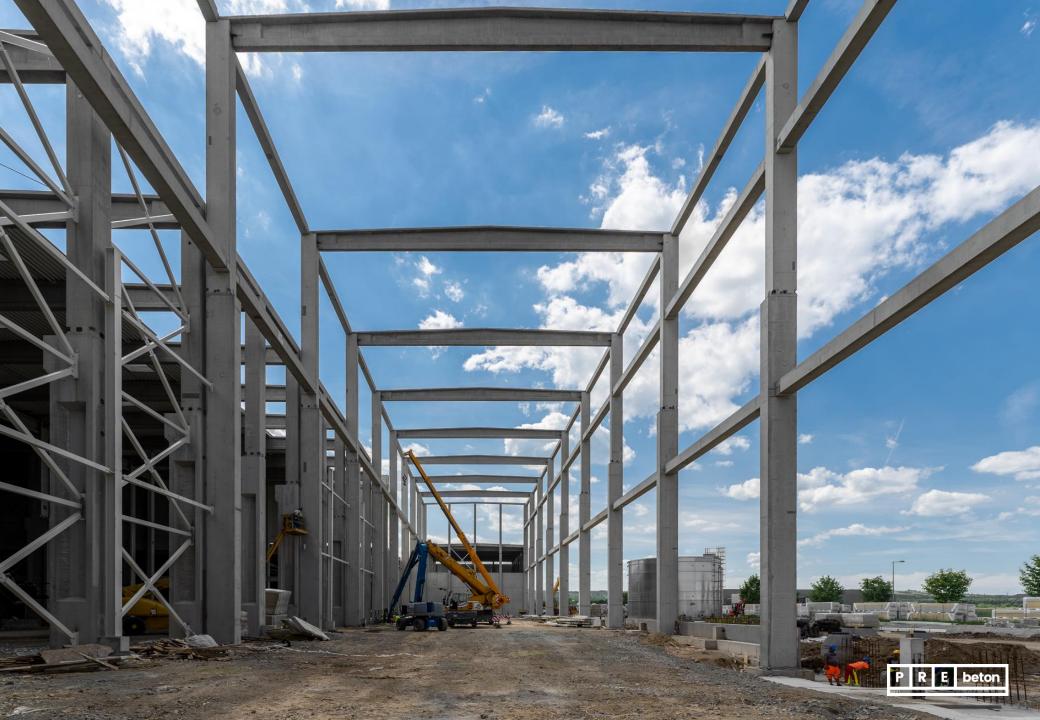

quantity: 3 630 m³





















### Project: OBO Bettermann warehouse and production hall

Bugyi
Delivered products:
Complete prefabricated structure

Year of handover: 2021

Floor area:

Warehouse: 4 600 m<sup>2</sup> Production hall: 8 000 m<sup>2</sup>

Produced quantity: Warehouse: 570 m<sup>3</sup>

Production hall: 960 m<sup>3</sup>











# Project: SEMCORP lithium-ion battery separator film factory Debrecen

Year of handover: 2022 Delivered products:
Complete pfefabricated structure

Floor area: 48 000 m<sup>2</sup>

Produced quantity: 5 900 m<sup>3</sup>



















Project: CHERVON-Auto production hall Miskolc

Year of handover: 2022
Delivered products:
Complete prefabricated
stucture

Floor area: 24 000 m<sup>2</sup>

Produced quantity: 4 070 m<sup>3</sup>















**Projects:** BudaPart urban district development

Budapest
BOG Hotel and office buildings
Budart BRF residential building

**BRG** building

Budapest Year of handover: 2022

Delivered products:
prefabricated sandwich wall
panels

Facade wall panel: BOG Hotel: 18 000 m<sup>2</sup> BOG Office: 12 700 m2

BRF residential building: 12 000 m<sup>2</sup>

Produced quantity: BOG Hotel: 1200 m<sup>3</sup> BOG office: 940 m<sup>3</sup>

BRF residential building: 850 m³ BRG building: 2 900 m3





















# Project: Apollo FGS II production hall Gyöngyöshalász Year of handover: 2022

Delivered products:
Complete prefabricated structure

Floor area: 8 800 m<sup>2</sup>

Produced quantity: 820 m<sup>3</sup>















# Project: Airbus production hall and warehouse

**Gyula**Y