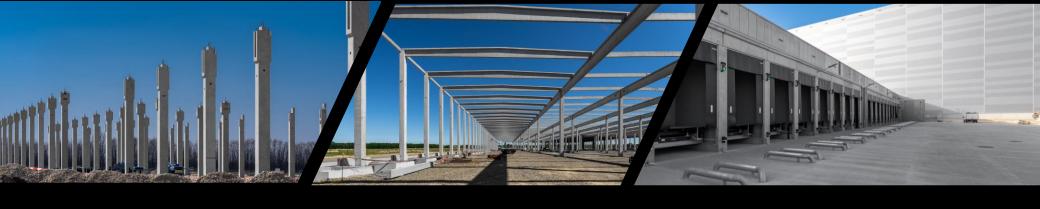

## Project: JYSK DCE logistics center

**Ecser** 

Year of handover: 2021 Delivered products:
Complete prefabricated structure

Floor area: 143 000m<sup>2</sup>

Produced quantity: 4 780 m<sup>3</sup>

Project:
HelloParks Maglód I
logistics center
Maglód
Delivered products:
Compelete prefabricated
structure
Year of handover: 2021
Floor area: 46 000 m²
Produced quantity: 3 630 m³