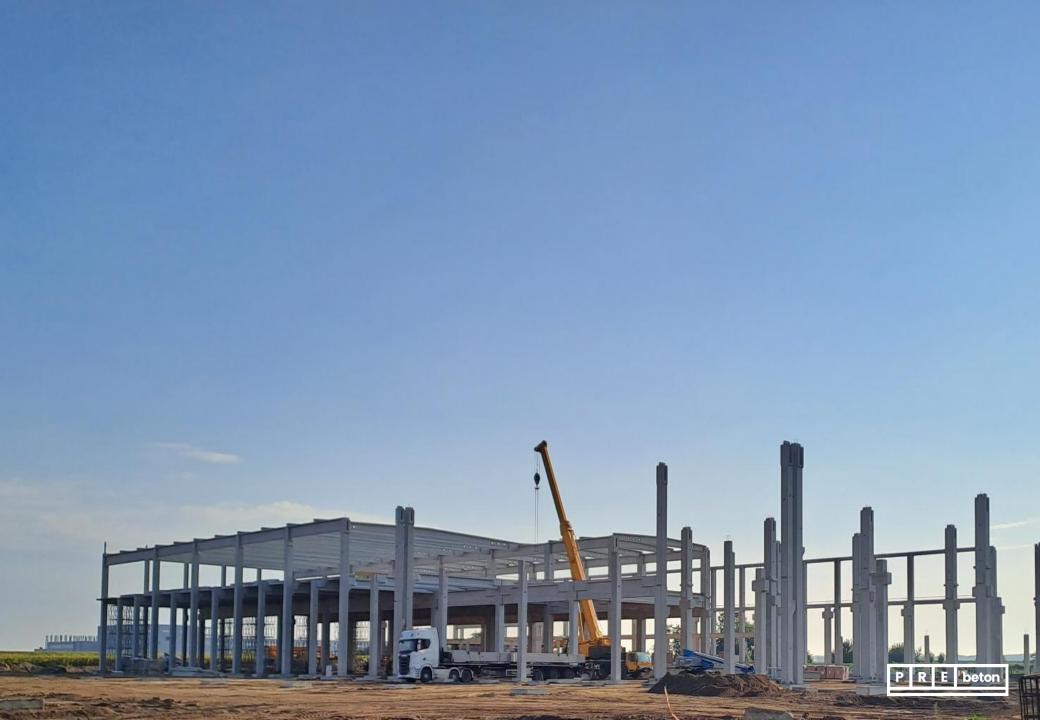

# Project: INPARK

Debrecen

Year of handover: 2023 Delivered products:
Complete prefabricated structure

Floor area: 60 919 m<sup>2</sup> Produced quantity: 8 044m<sup>3</sup>